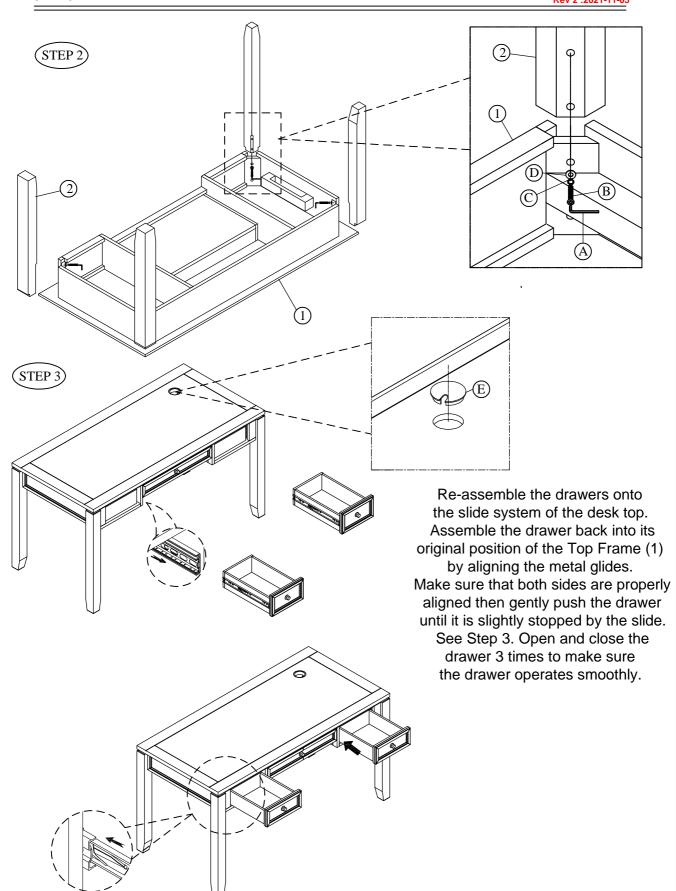

## Hardwares

| NO | Description  | Sketch | Q'TY |
|----|--------------|--------|------|
| A  | Touch up Pen | P      | 1pc  |





Item No: BOC-357D Description: DESK

Rev 2 :2021-11-05

#### **HARDWARE LIST**

#### Description No Sketch Q'TY 1PC Allen wrench 5mm Bolt Ø 5/16"x2-1/2" 8PCS Lock washer Ø5/16"x12mm С 8PCS D 0 Flat washer Ø5/16"x19mm 8PCS Ε Grommet 1PC

#### PARTS LIST









- To remove the drawer:
- A. Pull the drawer fully open so the black lever is visible in the inside channel of the guides.
- B. Push 'down' on the right lever and 'up' on the left lever. While holding levers in place, pull drawer forward until slides release. If the slides will not release, push both levers in opposite directions.

Page 2 of 3



Item No: BOC-357D Description: DESK

Rev 2 :2021-11-05





Item No: BOC-370
Description: CORNER TABLE

Rev 2 :2021-11-05

#### **HARDWARE LIST**

| No | Description             | Sketch | Q'TY  |
|----|-------------------------|--------|-------|
| Α  | Allen wrench 5mm        |        | 1PC   |
| В  | Bolt Ø 5/16"x2"         | 0      | 2PCS  |
| С  | Lock washer Ø5/16"x12mm | U      | 2PCS  |
| D  | Flat washer Ø5/16"x19mm | 0      | 2PCS  |
| Е  | Allen wrench 4mm        |        | 1PC   |
| F  | Bolt Ø 1/4"x1-1/2"      | 0      | 5PCS  |
| G  | Bolt Ø 1/4"x3/4"        | 0      | 8PCS  |
| Н  | Lock washer Ø1/4"x12mm  | Ú      | 13PCS |
| I  | Flat washer Ø1/4"x19mm  | 0      | 13PCS |
| J  | Long metal bracket      | /      | 1PC   |
| K  | Short metal bracket     |        | 1PC   |

#### PARTS LIST





To set up a left corner table, please