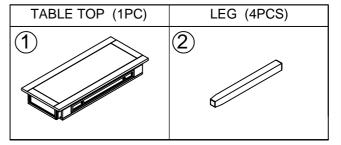

#### PARTS LIST

#### **HARDWARE LIST**

| No | Description             | Sketch | Q'TY |
|----|-------------------------|--------|------|
| А  | Allen wrench 5mm        |        | 1PC  |
| В  | Bolt Ø 5/16"x2-1/2"     | 0      | 8PCS |
| С  | Lock washer Ø5/16"x12mm | U      | 8PCS |
| D  | Flat washer Ø5/16"x19mm | 0      | 8PCS |