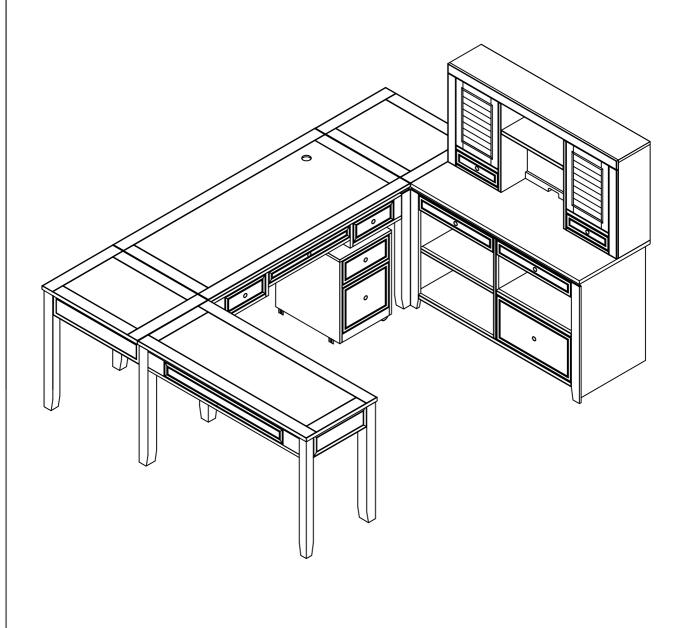

## Assembly Instruction Item No: BOC-347D

**Description: DESK** 

Rev 2 :2021-11-05





Item No: BOC-347D Description: DESK

Rev 2 :2021-11-05

#### **HARDWARE LIST**

| No | Description             | Sketch | Q'TY |
|----|-------------------------|--------|------|
| А  | Allen wrench 5mm        |        | 1PC  |
| В  | Bolt Ø 5/16"x2-1/2"     | 0      | 8PCS |
| С  | Lock washer Ø5/16"x12mm | U      | 8PCS |
| D  | Flat washer Ø5/16"x19mm | 0      | 8PCS |

#### PARTS LIST





# Assembly Instruction Item NO: BOC-347H

6/10

## Hardwares

| NO | Description  | Sketch | Q'TY |
|----|--------------|--------|------|
| A  | Touch up Pen | P      | 1pc  |





Item No: BOC-357D Description: DESK

Rev 2 :2021-11-05

#### **HARDWARE LIST**

#### Description No Sketch Q'TY 1PC Allen wrench 5mm Bolt Ø 5/16"x2-1/2" 8PCS Lock washer Ø5/16"x12mm С 8PCS D 0 Flat washer Ø5/16"x19mm 8P