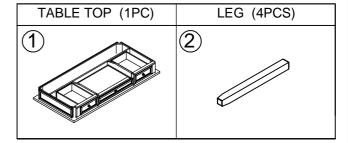

DESK

Rev 2 :2021-11-05

#### **HARDWARE LIST**

| No | Description             | Sketch | Q'TY |
|----|-------------------------|--------|------|
| А  | Allen wrench 5mm        |        | 1PC  |
| В  | Bolt Ø 5/16"x2-1/2"     | 0      | 8PCS |
| С  | Lock washer Ø5/16"x12mm | U      | 8PCS |
| D  | Flat washer Ø5/16"x19mm | 0      | 8PCS |

#### PARTS LIST





# Assembly Instruction Item NO: BOC-347H

6/10

## Hardwares

| NO | Description  | Sketch | Q'TY |
|----|--------------|--------|------|
| A  | Touch up Pen | P      | 1pc  |





Item No: BOC-357D Description: DESK

Rev 2 :2021-11-05

#### **HARDWARE LIST**

#### Description No Sketch Q'TY 1PC Allen wrench 5mm Bolt Ø 5/16"x2-1/2" 8PCS Lock washer Ø5/16"x12mm С 8PCS D 0 Flat washer Ø5/16"x19mm 8PCS Ε Grommet 1PC

#### PARTS LIST









- To remove the drawer:
- A. Pull the drawer fully open so the black lever is visible in the inside channel of the guides.
- B. Push 'down' on the right lever and 'up' on the left lever. While holding levers in place, pull drawer forward until slides release. If the slides will not release, push both levers in opposite directions.

Page 2 of 3



Item No: BOC-357D Description: DESK

Rev 2 :2021-11-05





Item No: BOC-370
Description: CORNER TABLE

Rev 2 :2021-11-05

#### **HARDWARE LIST**

| No | Description             | Sketch | Q'TY  |
|----|-------------------------|--------|-------|
| Α  | Allen wrench 5mm        |        | 1PC   |
| В  | Bolt Ø 5/16"x2"         | 0      | 2PCS  |
| С  | Lock washer Ø5/16"x12mm | U      | 2PCS  |
| D  | Flat washer Ø5/16"x19mm | 0      | 2PCS