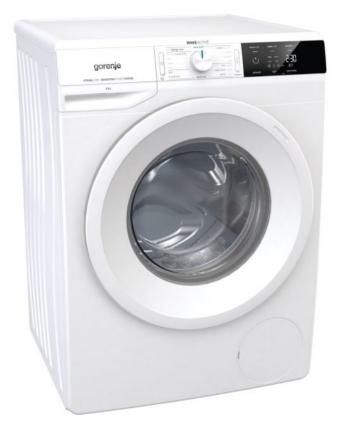

## **WEI843HP**

## Washing machine

WaveActive drum

AutoWash

Simple interface

AllergyCare

SterilTub

Sleek door

Washing modes

## Colour: White

Inverter PowerDrive motor WaveActive drum

Spin speed: 1.400 rpm Washing capacity: 8 kg Drum volume: 64 I

Type of display: LED display Presetting time delay of start Simple interface Personal settings for all programmes