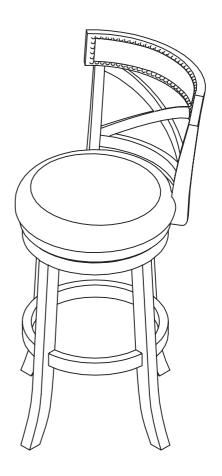

## **ASSEMBLY INSTRUCTIONS**

YORK COLLECTION

S1219-BS York 29" Bar Stool S1219-CS York 24" Counter Stool

Thank you for purchasing this quality product. Be sure to check all packing materials carefully for small parts which may have come loose inside the carton during shipment. Identify, count all items and compare them with the PART LIST and HARDWARE LIST below.

# **ASSEMBLY INSTRUCTIONS**

YORK COLLECTION

S1219-BS York 29" Bar Stool S1219-CS York 24" Counter Stool