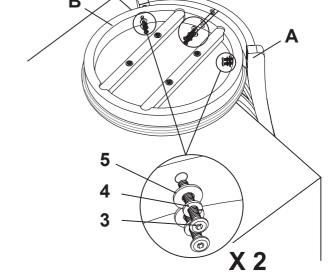

#### Step 4

| 2 | MEDIUM BOLTS 1/4"x1-3/4" |            |
|---|--------------------------|------------|
| 4 | SPRING WASHERS 1/4" DIA  | $\bigcirc$ |
| 5 | FLAT WASHERS 1/4" DIA    | 0          |

## Step 5

| 2 | MEDIUM BOLTS 1/4"x1-3/4" |   |
|---|--------------------------|---|
| 4 | SPRING WASHERS 1/4" DIA  | 0 |
| 5 | FLAT WASHERS 1/4" DIA    | 0 |