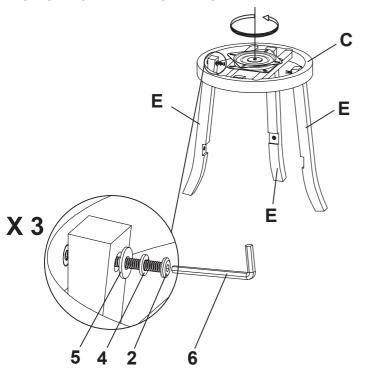

## Step 6

| 2 | MEDIUM BOLTS 1/4"x1-3/4" |            |
|---|--------------------------|------------|
| 4 | SPRING WASHERS 1/4" DIA  | $\bigcirc$ |
| 5 | FLAT WASHERS 1/4" DIA    | (0)        |

Step 7

| 2 | MEDIUM BOLTS 1/4"x1-3/4" |            |
|---|--------------------------|------------|
| 4 | SPRING WASHERS 1/4" DIA  | $\bigcirc$ |
| 5 | FLAT WASHERS 1/4" DIA    | 0          |

#### Step 8

| 1 | SHORT BOLTS 1/4"x1"     |   |
|---|-------------------------|---|
| 4 | SPRING WASHERS 1/4" DIA |   |
| 5 | FLAT WASHERS 1/4" DIA   | 0 |

## Step 9

Tighten all screws.