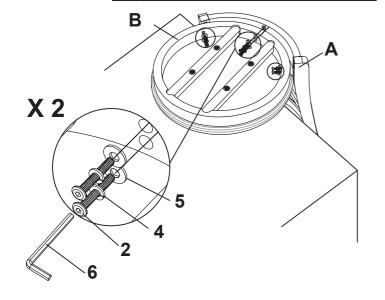

#### Step 2

| 2 | MEDIUM BOLTS 1/4"x1-3/4" |   |
|---|--------------------------|---|
| 4 | SPRING WASHERS 1/4" DIA  | 0 |
| 5 | FLAT WASHERS 1/4" DIA    | 0 |

## Step 3

| 3 | LONG BOLTS 1/4"x2-1/8"  |     |
|---|-------------------------|-----|
| 4 | SPRING WASHERS 1/4" DIA |     |
| 5 | FLAT WASHERS 1/4" DIA   | (0) |