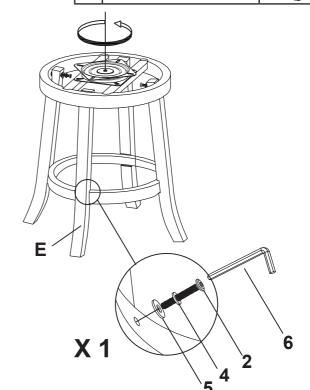

## Step 5

| 2 | MEDIUM BOLTS 1/4"x1-3/4" |   |
|---|--------------------------|---|
| 4 | SPRING WASHERS 1/4" DIA  | 0 |
| 5 | FLAT WASHERS 1/4" DIA    | 0 |