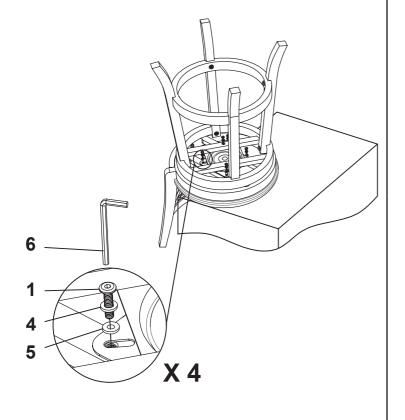

#### Step 1

Separate the hardware & store separately to prepare for assembly.

SHORT BOLTS 1/4"x1"

MEDIUM BOLTS 1/4"x1-3/4"

LONG BOLTS 1/4"x2-1/8"

(1) X 4

① X 10

(\*) mmumum X 4