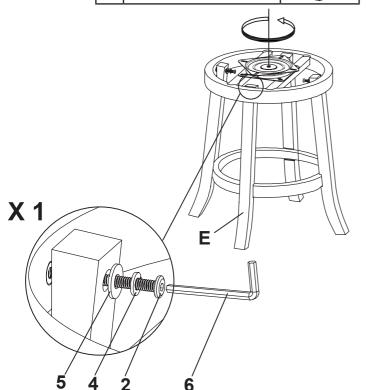

#### Step 4

| 2 | MEDIUM BOLTS 1/4"x1-3/4" |            |
|---|--------------------------|------------|
| 4 | SPRING WASHERS 1/4" DIA  | $\bigcirc$ |
| 5 | FLAT WASHERS 1/4" DIA    | 0          |