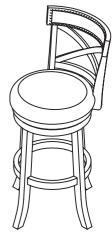

## **ASSEMBLY INSTRUCTIONS**

YORK COLLECTION

S1219-BS York 29" Bar Stool S1219-CS York 24" Counter Stool

Thank you for purchasing this quality product. Be sure to check all packing materials carefully for small parts which may have come loose inside the carton during shipment. Identify, count all items and compare them with the PART LIST and HARDWARE LIST below.

| PARTS LIST |                |        |      |
|------------|----------------|--------|------|
| NO.        | DESCRIPTION    | SKETCH | QTY  |
| А          | BACKREST       |        | 1PC  |
| В          | SEAT           |        | 1PC  |
| С          | SEAT FRAME     |        | 1PC  |
| D          | ROUND FOOTREST |        | 1PC  |
| Е          | LEG            |        | 4PCS |