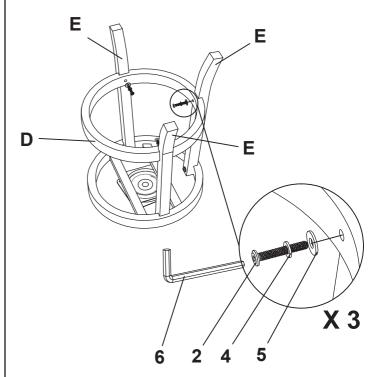

#### Step 2

| 2 | MEDIUM BOLTS 1/4"x1-3/4" |   |
|---|--------------------------|---|
| 4 | SPRING WASHERS 1/4" DIA  | 0 |
| 5 | FLAT WASHERS 1/4" DIA    | 0 |