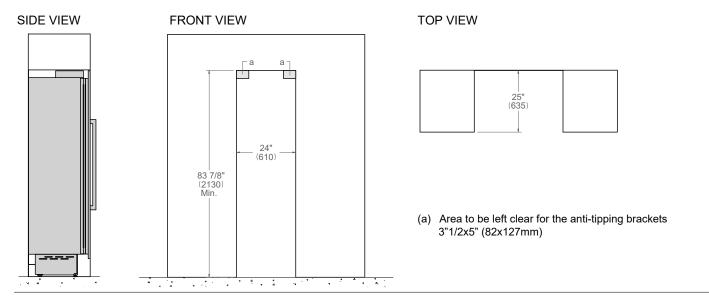

## **CUTOUT DIMENSIONS**

## INSTALLATION REQUIREMENTS

If the appliance(s) is not connected through the side profile trims to secured cabinetry anti-tip brackets must be installed.

A separate circuit breaker servicing only this appliance is recommended. For installation of multiple products in combination, refer to the Built-in Food Preservation Design Guide. Dimensions in parentheses are millimeters unless otherwise specified.