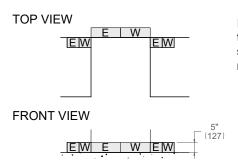

## **ELECTRICAL & WATER CONNECTION**

A properly-grounded,
horizontally-mounted electrical
receptacle should be installed
according to this drawing

To connect to the water supply system, a 1/4" NPT waterline with accessible shut-off valve must be supplied.

Connection(s) placement within the opening may require additional cabinet depth.