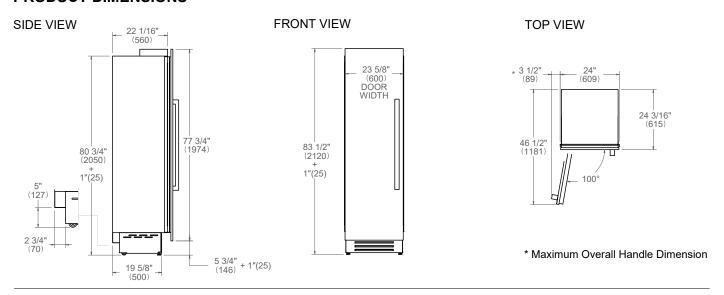

## PRODUCT DIMENSIONS



## **CUTOUT DIMENSIONS**



## **ELECTRICAL & WATER CONNECTION**



A properly-grounded,
horizontally-mounted electrical
receptacle should be installed
according to this drawing

To connect to the water supply system, a 1/4" NPT waterline with accessible shut-off valve must be supplied.

Connection(s) placement within the opening may require additional cabinet depth.

## INSTALLATION REQUIREMENTS

If the appliance(s) is not connected through the side profile trims to secured cabinetry anti-tip brackets must be installed.

A separate circuit breaker servicing only this appliance is recommended. For installation of multiple products in combination, refer to the Built-in Food Preservation Design Guide. Dimensions in parentheses are millimeters unless otherwise specified.