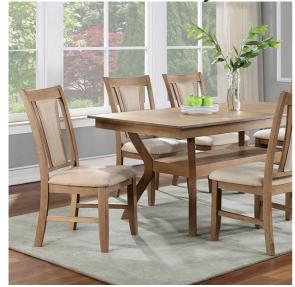

## **DETAILS:**

This dining set is a perfect addition to any casual dining room, with its straightforward design that will leave a lasting impression on your family and friends. The expansive tabletop is held up by unique curved legs that bend inward to support a spacious open shelf just below the apron. Sit comfortably on one of the chairs with padded seats and backs with weltstheir warm beige fabric blending perfectly with the warm natural tone finish.