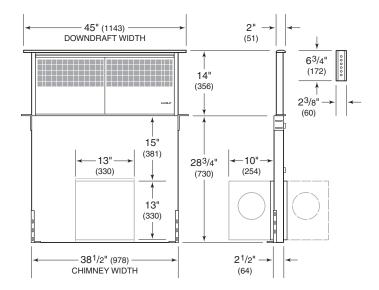

## **DIMENSIONS**

NOTE: Shown with front mounted internal blower with 6" (152) round discharge, dashed line represents rear mount.

wolfappliance.com

| SPECIFICATIONS                             |                                                                      |
|--------------------------------------------|----------------------------------------------------------------------|
| PRODUCT Dimensions Weight                  | 45"W x 14"H x 2"D<br>85 lb                                           |
| DISCHARGE<br>Internal<br>In-line or Remote | 6" Round<br>10" Round                                                |
| Supply<br>Service<br>Power Cord            | 120 VAC, 60 Hz<br>15 amp circuit<br>2 <sup>1</sup> / <sub>2</sub> ft |