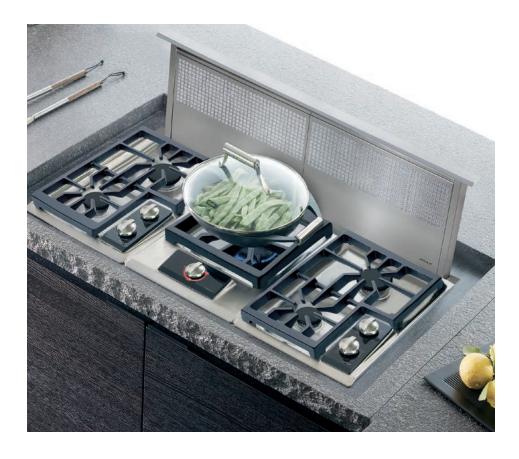

## **FEATURES**

- Crafted of heavy-duty stainless steel.
- Internal, in-line or remote blower required.
- Downdraft lowers beneath countertop when not in use.
- Remote-mounted control module with LED indicators.
- Three-speed blower with boost to temporarily increase airflow.
- Delay-off feature to automatically turn unit off.
- Filter clean indicator.
- Dishwasher-safe filters.
- · Reversible motor box.
- Adjustable discharge.

Wolf downdrafts can be used with all Wolf induction, electric and gas cooktops, except contemporary or unframed models. Wolf downdrafts cannot be used with the steamer or fryer module and are not recommended for use with the electric grill module.