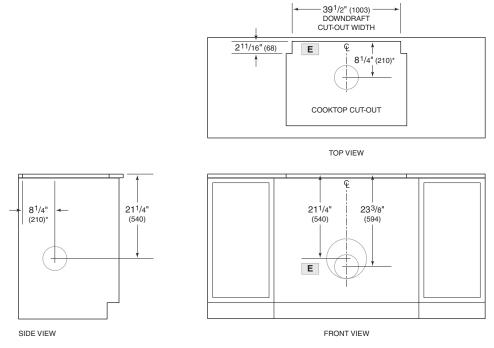

## **INSTALLATION WITH COOKTOP**

\*6" (152) back from countertop cut-out when internal blower is rear mounted.

NOTE: Internal blower 6" (152) round, side, rear or bottom discharge. In-line and remote blower 10" (254) round, rear discharge. Centerline indicates center of downdraft cut-out.