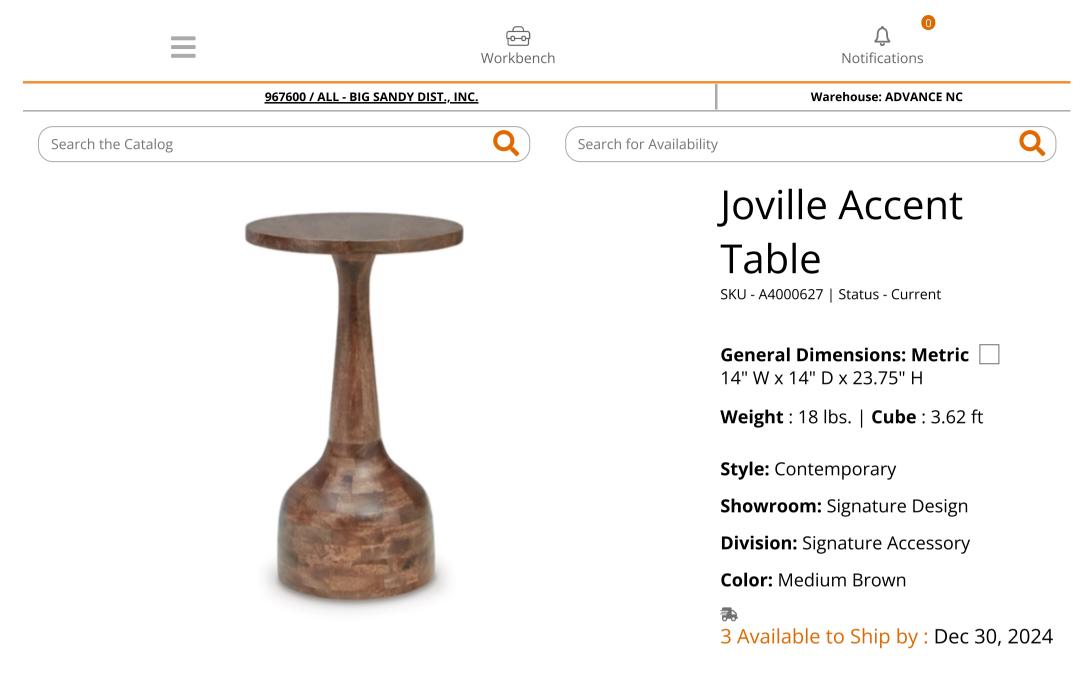

## **PRODUCT DESCRIPTION**

The perfect pedestal for a plant or decorative accents, this accent table highlights the simple refinement of wood. Its slim-turned design slides expertly between chairs or next to a wall, providing a chic surface for drinks and other essentials. It's a sleek, stunning complement to your contemporary home.

- Made with solid wood strips
- Medium brown finish
- Turned design
- Due to the use of natural materials, some variations may occur
- Assembly required

## □ General Dimensions: Metric

14" W x 14" D x 23.75" H

| Inches | : 14" W x 14" D x 23.75"<br>H | Carton:<br>Inches      | : 15.88" W x 14.38" D x                  | Unit of<br>Measure: | EA |
|--------|-------------------------------|------------------------|------------------------------------------|---------------------|----|
|        |                               | Express<br>Shipped:    | 27.38" H                                 | Qty Per<br>Carton:  | 1  |
|        |                               | Inches                 | : 15.88" W x 14.38" D x<br>27.38" H      |                     |    |
|        |                               | Weight<br>Cubes<br>UPC | : 18 lbs.<br>: 3.62 ft<br>: 024052871562 |                     |    |