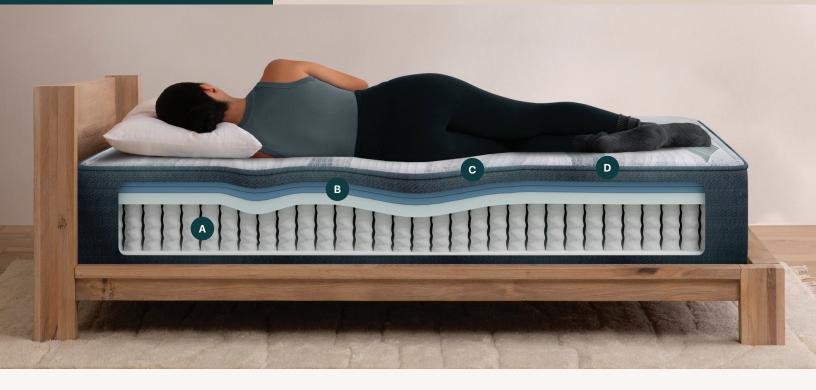

#### Precision Support System™

Consistent, head-to-toe support across the entire mattress and advanced motion isolation with 40% more support coils than Harmony Hybrid models\*

#### InfiniCool®

One layer of active cooling delivers comfortable sleep through plant-based cooling technology

#### Beautyrest® ActiveResponse™ Memory Foam

Premium memory foam with contouring comfort for your body to help alleviate aches and pains caused by pressure

### Lush Sleep Surface

Lush sleep surface made with up to 60 plastic bottles diverted from the ocean\*\*

<sup>\*</sup>Harmony Lux Hybrid includes double-stranded T2 Pocketed Coil® Springs

<sup>\*\*</sup>Based on queen model