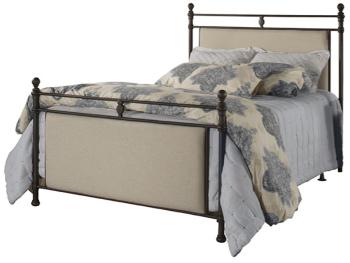

© Copyright, Hillsdale Furniture, LLC

Ashley Bed - Queen

A fusion of metal and upholstered bed styles. The Hillsdale Furniture Ashely Bed is simultaneously rustic and contemporary. This transitional and versatile queen-size bed features a Rustic Brown metal finish and Linen Stone upholstery to achieve a look that's complementary to any décor. The center top rail embellishment balances the turned posts with round finials and bun feet. This queen-size bed set includes everything you need to upgrade your bedroom look: headboard and footboard with bed frame. Box spring and mattress not included. Some assembly required.