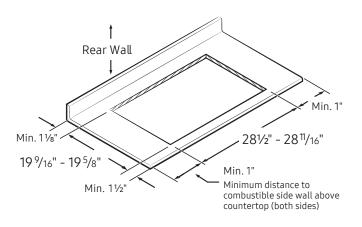

#### Dimensions

Product Dimensions & Weight (WxHxD) Outside (Max) Cooktop Dimensions:  $30" \times 4^{1}/_{8}" \times 21^{1}/_{4}"$ Cooktop Cutout Dimensions:  $28^{1}/_{2}" - 28^{11}/_{16}" \times 4^{1}/_{8}" \times 19^{9}/_{16}" - 19^{5}/_{8}"$ 

# **Installation Specifications**

Countertop cutout and minimum clearance dimensions: