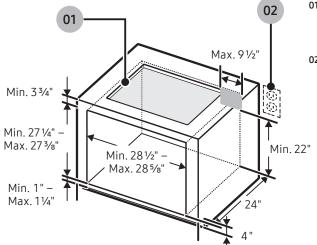

# **Installation Specifications**

Countertop cutout and minimum clearance dimensions:

## Installing Over a Single Oven

02 Refer to Installation Manual of OVEN.

Dimensions

Front View

Side View

Actual color may vary. Design, specifications, and color availability are subject to change without notice. Non-metric weights and measurements are approximate. ©2025 Samsung Electronics America, Inc. 85 Challenger Road, Ridgefield Park, NJ 07660. Tel: 800-SAMSUNG. samsung.com. Samsung is a registered trademark of Samsung Electronics Co. Ltd. ADA Compliant