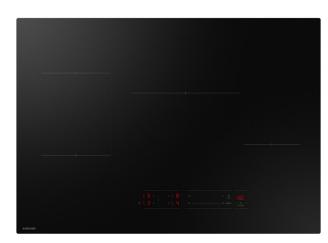

# 30" Induction Cooktop with Anti-Scratch Matte Glass and Sync Elements

### Features

- 4-Element Cooktop with Sync Element
- Anti-Scratch Matte Glass Cooktop
- Digital Touch Controls
- 15 Power Levels + Boost Mode

#### 4-Element Induction Cooktop

- Left Front: 7", 1.8 kW (Boost - 2.3 kW)
- Left Rear: 7", 1.8 kW (Boost - 2.3 kW)
- Left Sync Burner (Front + Rear): 7" x 15", 3.4 kW (Boost - 3.6 kW)
- Right Front: 6", 1.2 kW (Boost - 1.5 kW)
- Center: 11", 2.3 kW (Boost - 4.3 kW)