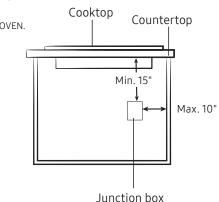

#### Dimensions

Product Dimensions & Weight (WxHxD) Outside (Max) Cooktop Dimensions:  $30" \times 4^{1}/_{8}" \times 21^{1}/_{4}"$ Cooktop Cutout Dimensions:  $28^{1}/_{2}" - 28^{11}/_{16}" \times 4^{1}/_{8}" \times 19^{9}/_{16}" - 19^{5}/_{8}"$ 