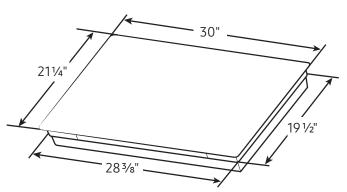

#### Dimensions

Product Dimensions & Weight (WxHxD) Outside (Max) Cooktop Dimensions:  $30" \times 4^{1}/_{8}" \times 21^{1}/_{4}"$ Cooktop Cutout Dimensions:  $28^{1}/_{2}" - 28^{11}/_{16}" \times 4^{1}/_{8}" \times 19^{9}/_{16}" - 19^{5}/_{8}"$ 