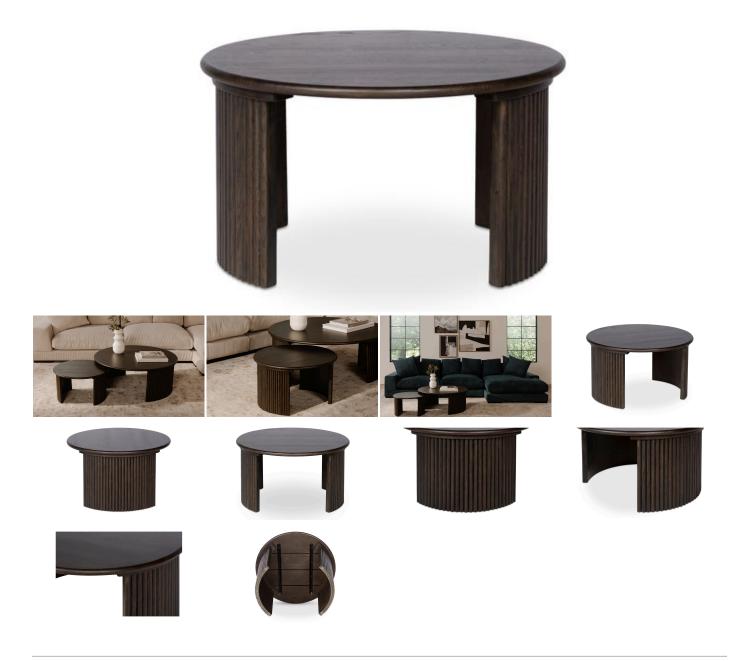

#### **OVERVIEW**

The Penny coffee table's nesting design showcases a circular tabletop with a refined bullnose edge set upon two curved bases adorned with playful, fluted detailing. These solid oak tables infuse dynamic visual interest with the smaller table designed to nest perfectly under the larger one--a harmonious blend of rustic charm and contemporary elegance.

- Solid oak tabletop
- Oak veneer over plywood base
- Please note that no two items are alike, there will be a natural variation between each piece due to the wood's distinct character, grains & knots in each piece of wood
- Pairs with its large Penny coffee table counterpart to make a set
- Assembly required

## **SPECIFICATIONS**

ITEM CODE QO-1011-20

COLLECTION PENNY

PRODUCT MATERIALS
Solid Oak Tabletop, Oak Veneer over Plywood Base

STYLE Contemporary

GENERAL DIMENSIONS 24.0" W X 24.0" D X 13.75" H