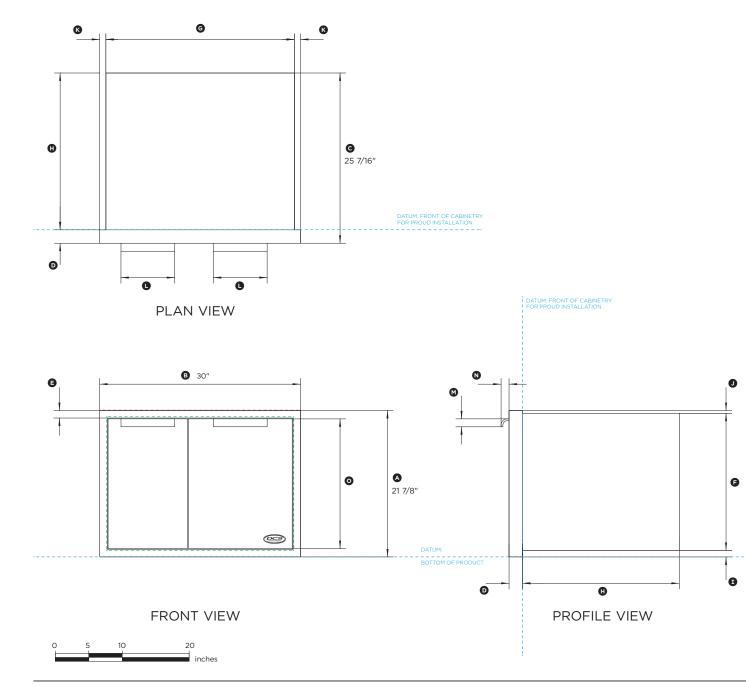

## 30" Access Drawer

Model no:

ADR30 (refer page 2 for metric measurements)

| Product Dimensions                             | in        |
|------------------------------------------------|-----------|
| <ul> <li>Overall height of product</li> </ul>  | 21 7/8"   |
| Overall width of product                       | 30"       |
| © Overall depth of product (excluding handles) | 25 7/16"  |
| <ul> <li>Depth of front frame</li> </ul>       | 2"        |
| I Width of front frame                         | 1 1/8"    |
| F Height of chassis                            | 19 15/16" |
| ⑥ Width of chassis                             | 28"       |
| Depth of chassis                               | 23 7/16"  |
| <ol> <li>Height of bottom flange</li> </ol>    | 1"        |
| <ul> <li>④ Height of top flange</li> </ul>     | 7/16"     |
| Width of side flanges                          | 15/16"    |
| © Width of handles                             | 8"        |
| <ul> <li>Height of handles</li> </ul>          | 1 3/16"   |
| N Depth of handles                             | 1 3/16"   |
| <ul> <li>Height of drawer fronts</li> </ul>    | 19 3/8"   |
|                                                |           |

| Cutout Dimensions        | in  |
|--------------------------|-----|
| Overall width of cutout  | 28″ |
| Overall height of cutout | 20" |

IMPORTANT NOTE: This datasheet shows only the proud installation option. For full installation and clearance details please refer to our installation manual.