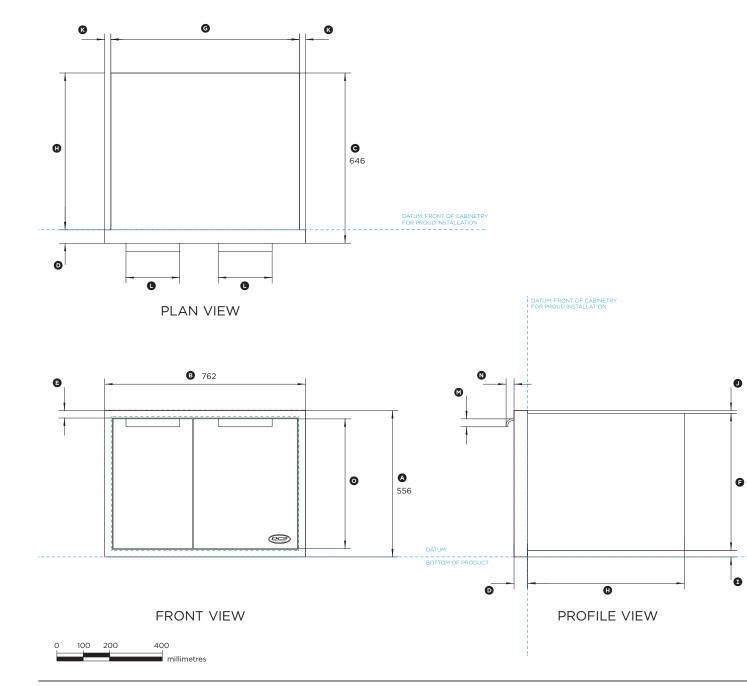

## 30" Access Drawer

Model no: ADR30 (refer page 1 for imperial measurements)

| Product Dimensions                             | mm  |
|------------------------------------------------|-----|
| Overall height of product                      | 556 |
| Overall width of product                       | 762 |
| © Overall depth of product (excluding handles) | 646 |
| <ul> <li>Depth of front frame</li> </ul>       | 51  |
| © Width of front frame                         | 28  |
| © Height of chassis                            | 507 |
| © Width of chassis                             | 711 |
| Depth of chassis                               | 595 |
| <ol> <li>Height of bottom flange</li> </ol>    | 25  |
| <ul> <li>Height of top flange</li> </ul>       |     |
| © Width of side flanges                        | 23  |
| © Width of handles                             | 204 |
| Height of handles                              | 30  |
| Depth of handles                               |     |
| <ul> <li>Height of drawer fronts</li> </ul>    | 492 |

| Cutout Dimensions        | mm  |
|--------------------------|-----|
| Overall width of cutout  | 711 |
| Overall height of cutout | 508 |

IMPORTANT NOTE: This datasheet shows only the proud installation option. For full installation and clearance details please refer to our installation manual.