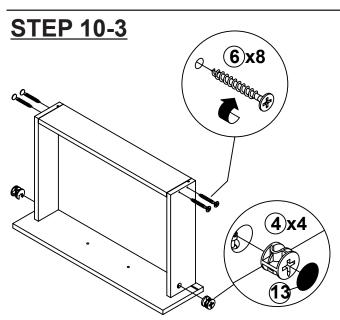

ANDLE                   |                | 2 PCS  |  |  |
| 4  | CAM LOCK<br>Ø15x12mm       |                | 20 PCS | 11 | HANDLE BOLT<br>M5x25mm   |                | 4 PCS  |  |  |
| 5  | SCREW<br>Ø 4.5x42mm        | AUTUTU (A)     | 4 PCS  | 12 | NUT<br>M5                |                | 4 PCS  |  |  |
| 6  | DRAWER SCREW<br>Ø 4.3x35mm | MILITALITY (B) | 8 PCS  | 13 | STICKER<br>Ø 20mm        |                | 4 PCS  |  |  |
| 7  | PLASTIC FEET<br>Ø 15mm     | D              | 6 PCS  |    |                          |                |        |  |  |

Z8,Z10,Z11,Z12 not included in blister packaging.

#### NOTE:



# ITEM: 701024 STEP 2 Apply glue on all wooden dowels to ensure integrity of the structure. **B**



### STEP 4



















**PAGE 8 OF 11** 

## **STEP 10-1**









## **STEP 10-5**



**PAGE 9 OF 11** 

# ITEM: **701024 STEP 11**





# STEP 12 COMPLETE













Note: Dimension tolerance ±5%



# ASSEMBLY INSTRUCTIONS COASTER FINE FURNITURE



Fine Furniture for every stage of life

707726 MEDIA TOWER

#### **ASSEMBLY INSTRUCTIONS**

#### **ASSEMBLY TIPS:**

1. Remove hardware from box and sort by size.

2. Please check to see that all hardware and parts are present prior to start of assembly.

3. Please follow attached instructions in the same sequence as numbered to assure fast & easy assembly.

#### WARNING!

1. Don't attempt to repair or modify parts that are broken or defective. Please contact the store immediately. 2. This product is for home use only and not intended for commercial establishments.



ASSEMBLY TIME

50 MINUTES

### PART