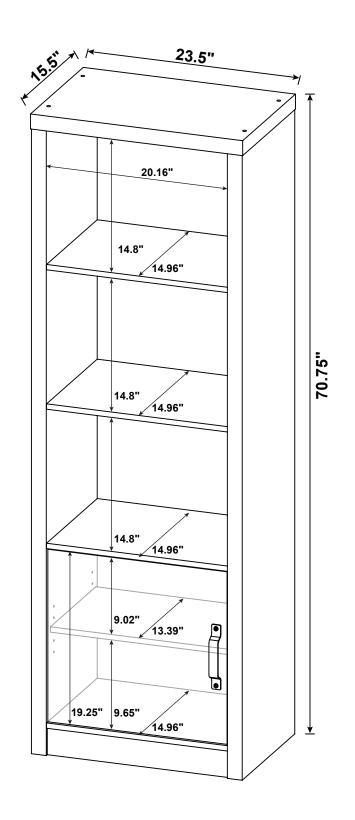

# ASSEMBLY INSTRUCTIONS COASTER FINE FURNITURE

Fine Furniture for every stage of life

707726 MEDIA TOWER

### PARTS IDENTIFICATION

## **STEP 12**

Note: Dimension tolerance ±5%