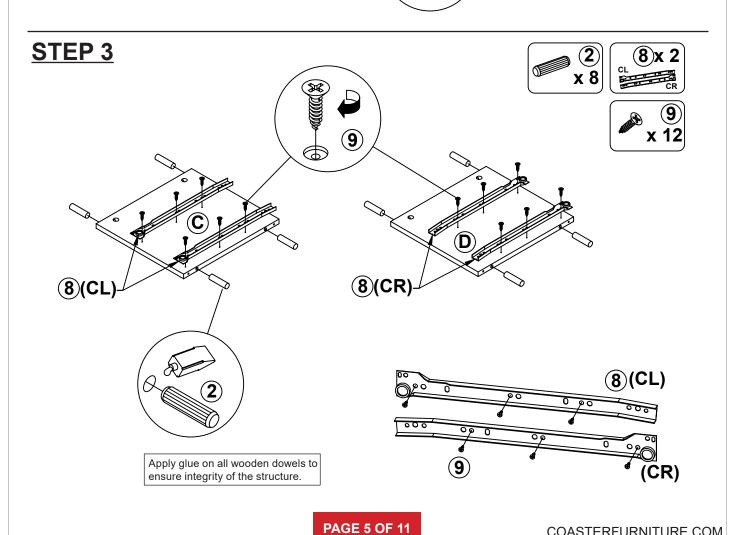

|  |
| 3  | CAM BOLT<br>Ø 7x35.5mm     |                | 20 PCS | 10 | HANDLE                   |                | 2 PCS  |  |  |
| 4  | CAM LOCK<br>Ø15x12mm       |                | 20 PCS | 11 | HANDLE BOLT<br>M5x25mm   |                | 4 PCS  |  |  |
| 5  | SCREW<br>Ø 4.5x42mm        | AUTUTU (A)     | 4 PCS  | 12 | NUT<br>M5                |                | 4 PCS  |  |  |
| 6  | DRAWER SCREW<br>Ø 4.3x35mm | MILITALITY (B) | 8 PCS  | 13 | STICKER<br>Ø 20mm        |                | 4 PCS  |  |  |
| 7  | PLASTIC FEET<br>Ø 15mm     | D              | 6 PCS  |    |                          |                |        |  |  |

Z8,Z10,Z11,Z12 not included in blister packaging.

#### NOTE:



# ITEM: 701024 STEP 2 Apply glue on all wooden dowels to ensure integrity of the structure. **B**



### STEP 4



















**PAGE 8 OF 11** 

## **STEP 10-1**









## **STEP 10-5**



**PAGE 9 OF 11** 

# ITEM: **701024 STEP 11**





# STEP 12 COMPLETE













Note: Dimension tolerance ±5%



# ASSEMBLY INSTRUCTIONS COASTER FINE FURNITURE



Fine Furniture for every stage of life

707726 MEDIA TOWER

#### **ASSEMBLY INSTRUCTIONS**

#### **ASSEMBLY TIPS:**

1. Remove hardware from box and sort by size.

2. Please check to see that all hardware and parts are present prior to start of assembly.

3. Please follow attached instructions in the same sequence as numbered to assure fast & easy assembly.

#### WARNING!

1. Don't attempt to repair or modify parts that are broken or defective. Please contact the store immediately. 2. This product is for home use only and not inten