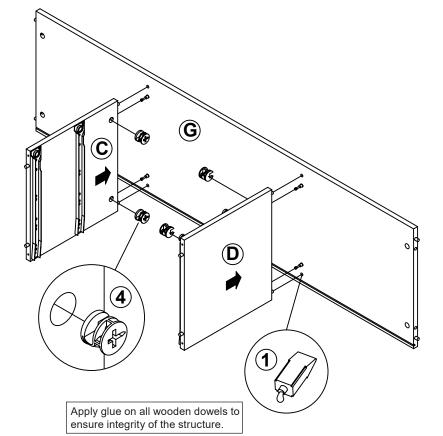

# ITEM: 701024 STEP 2 Apply glue on all wooden dowels to ensure integrity of the structure. **B**