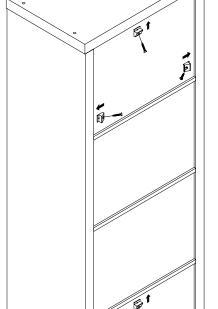

| 12 | HINGE SCREW                | MILLIAN (B) | 8 PCS |
| 5  | PLASTIC FEET<br>Ø15mm                            |        | 4 PCS  | 13 | FIXER                      |             | 6 PCS |
| 6  | PIN FOR<br>ADJUSTABLE SHELF<br>\$\phi 4.9x8mm SR |        | 4 PCS  | 14 | FIXER SCREW<br>ø3x19mm SR  |             | 6 PCS |
| 7  | DOOR CATCH                                       |        | 1 PC   | 15 | SCREW<br>Ø4.5x42mm SR      | attituti &  | 4 PCS |
| 8  | HANDLE<br>BLK                                    |        | 1 PC   | 16 | STICKER<br>ø20mm           |             | 3 PCS |

Z8,Z9,Z10,Z11 not included in blister packaging.

#### NOTE:



# ITEM: **707726 STEP 2**









Apply glue on all wooden dowels to ensure integrity of the structure.











## STEP 8





























## **STEP 12**











Note: Dimension tolerance ±5%

#### **ANTI-TIPPING INSTALLMENT INSTRUCTIONS**

#### **FURNITURE TIPPING RESTRAINT**

#### **WARNING**

Injury may result from tipping furniture.

This restraint may protect against tipping furniture.

Do not allow children to climb on furniture.

This restraint is not a substitute for proper adult supervision.

Failure to detach this restraint before moving the furniture may result in injury and damage.

- 1. To attach the anti-tip strap, securely mount one end to the top of the case piece with the 5/8" screw.
- 2. Position the case piece against the wall in the desired location.
- 3. Pull the anti-tip strap taut and mark the position of where you will secure the other end on the wall.
- 4. Drill a 1-1/4" hole in the spot you