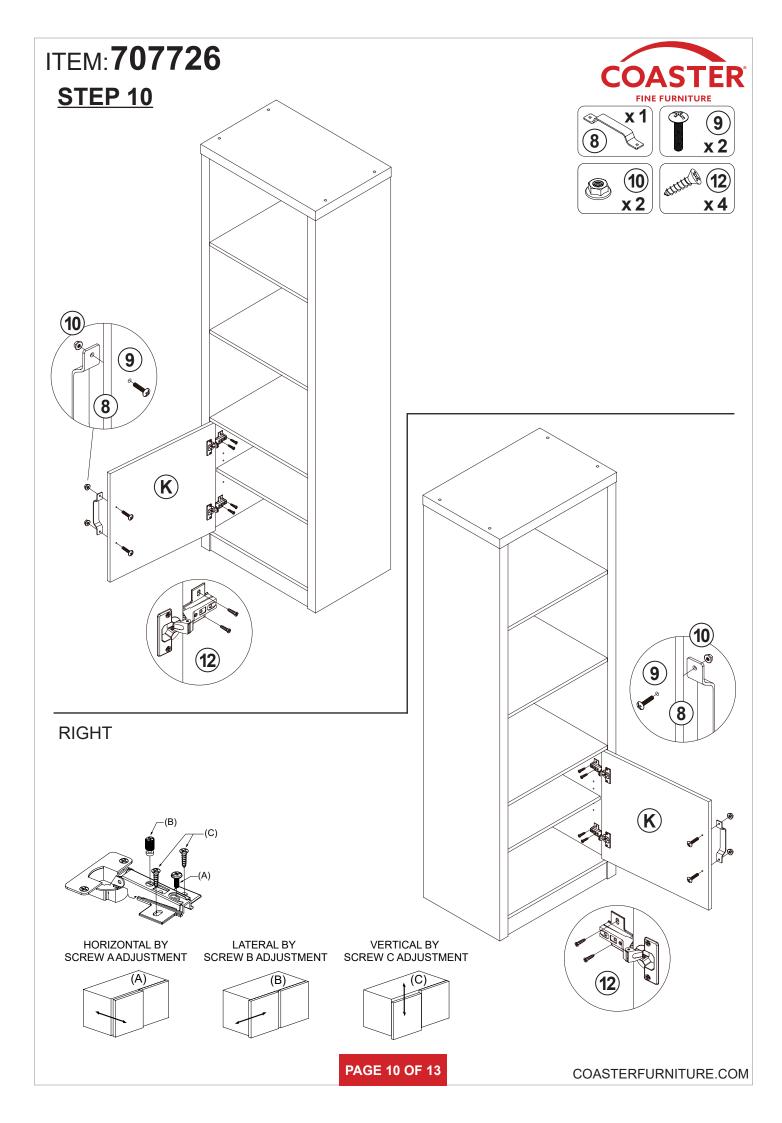

# ITEM: **707726 STEP 2**

Apply glue on all wooden dowels to ensure integrity of the structure.