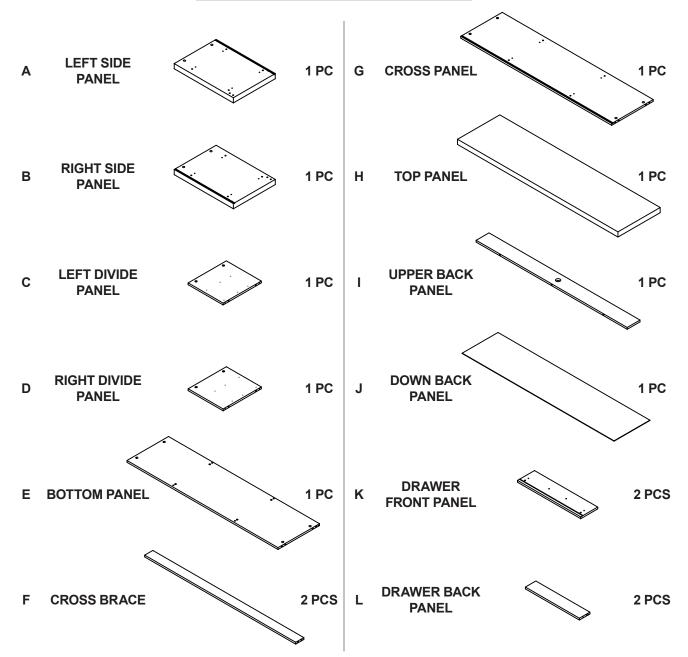

E FURNITURE



Fine Furniture for every stage of life

# 701024 *TV CONSOLE*

REVISION 0: 04/17/2017 REVISION 1: 07/12/2019 REVISION 2: 03/18/2020 REVISION 3: 04/26/2022 REVISION 4: 09/05/2022

**PAGE 1 OF 11** 

#### **ASSEMBLY INSTRUCTIONS**

#### **ASSEMBLY TIPS:**

1. Remove hardware from box and sort by size.

2. Please check to see that all hardware and parts are present prior to start of assembly.

3. Please follow attached instructions in the same sequence as numbered to assure fast & easy assembly.

#### WARNING!

1. Don't attempt to repair or modify parts that are broken or defective. Please contact the store immediately. 2. This product is for home use only and not intended for commercial establishments.



ASSEMBLY TIME

40 MINUTES

MAX TV SIZE: 65"

#### PARTS IDENTIFICATION



#### NOTE:



| M LEFT DRAWER SIDE PANEL  | 2 PCS | O DRAWER<br>BOTTOM PANEL | 2 PCS |
|---------------------------|-------|--------------------------|-------|
| N RIGHT DRAWER SIDE PANEL | 2 PCS |                          |       |

| Z  | HARDWARE IDENTIFICATION    |                |        |    |                          |                |        |  |  |
|----|----------------------------|----------------|--------|----|--------------------------|----------------|--------|--|--|
| NO | DESCRIPTION                | FIGURE         | Q'TY   | NO | DESCRIPTION              | FIGURE         | Q'TY   |  |  |
| 1  | GLUE 40g                   |                | 1 PC   | 8  | GLIDES<br>L = 350mm      | CL CR CR DL DR | 2 SET  |  |  |
| 2  | WOODEN DOWEL<br>Ø 8x30mm   |                | 42 PCS