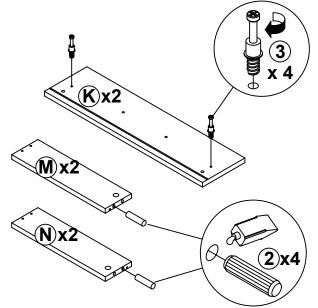

| HANDLE                   |                | 2 PCS  |  |  |
| 4  | CAM LOCK<br>Ø15x12mm       |                | 20 PCS | 11 | HANDLE BOLT<br>M5x25mm   |                | 4 PCS  |  |  |
| 5  | SCREW<br>Ø 4.5x42mm        | AUTUTU (A)     | 4 PCS  | 12 | NUT<br>M5                |                | 4 PCS  |  |  |
| 6  | DRAWER SCREW<br>Ø 4.3x35mm | MILITALITY (B) | 8 PCS  | 13 | STICKER<br>Ø 20mm        |                | 4 PCS  |  |  |
| 7  | PLASTIC FEET<br>Ø 15mm     | D              | 6 PCS  |    |                          |                |        |  |  |

Z8,Z10,Z11,Z12 not included in blister packaging.

#### NOTE:



# ITEM: 701024 STEP 2 Apply glue on all wooden dowels to ensure integrity of the structure. **B**



### STEP 4



















**PAGE 8 OF 11** 

## **STEP 10-1**









## **STEP 10-5**



**PAGE 9 OF 11** 

# ITEM: **701024 STEP 11**





# STEP 12 COMPLETE













Note: Dimension tolerance ±5%



# ASSEMBLY INSTRUCTIONS COASTER FINE FURNITURE



Fine Furniture for every stage of life

707726 MEDIA TOWER

#### **ASSEMBLY INSTRUCTIONS**

#### **ASSEMBLY TIPS:**

1. Remove hardware from box and sort by size.

2. Please check to see that all hardware and parts are present prior to start of assembly.

3. Please follow attached instructions in the same sequence as numbered to assure fast & easy assembly.

#### WARNING!

1. Don't attempt to repair or modify parts that are broken or defective. Please contact the store immediately. 2. This product is for home use only and not intended for commercial establishments.



ASSEMBLY TIME

50 MINUTES

###