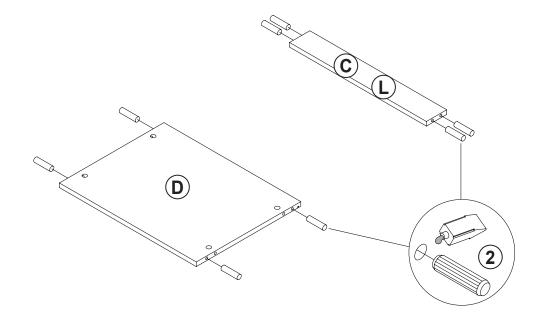

# ITEM: **707726 STEP 2**

Apply glue on all wooden dowels to ensure integrity of the structure.