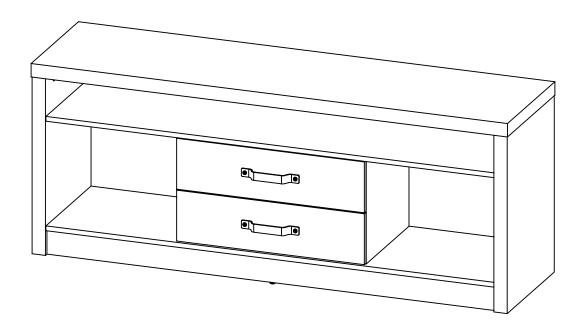

| 20 PCS | 11 | HANDLE BOLT<br>M5x25mm   |                | 4 PCS  |  |  |
| 5  | SCREW<br>Ø 4.5x42mm        | AUTUTU (A)     | 4 PCS  | 12 | NUT<br>M5                |                | 4 PCS  |  |  |
| 6  | DRAWER SCREW<br>Ø 4.3x35mm | MILITALITY (B) | 8 PCS  | 13 | STICKER<br>Ø 20mm        |                | 4 PCS  |  |  |
| 7  | PLASTIC FEET<br>Ø 15mm     | D              | 6 PCS  |    |                          |                |        |  |  |

Z8,Z10,Z11,Z12 not included in blister packaging.

#### NOTE:



# ITEM: 701024 STEP 2 Apply glue on all wooden dowels to ensure integrity of the structure. **B**



### STEP 4



















**PAGE 8 OF 11** 

## **STEP 10-1**









## **STEP 10-5**



**PAGE 9 OF 11** 

# ITEM: **701024 STEP 11**





# STEP 12 COMPLETE













Note: Dimension tolerance ±5%



# ASSEMBLY INSTRUCTIONS COASTER FINE FURNITURE



Fine Furniture for every stage of life

707726 MEDIA TOWER

#### **ASSEMBLY INSTRUCTIONS**

#### **ASSEMBLY TIPS:**

1. Remove hardware from box and sort by size.

2. Please check to see that all hardware and parts are present prior to start of assembly.

3. Please follow attached instructions in the same sequence as numbered to assure fast & easy assembly.

#### WARNING!

1. Don't attempt to repair or modify parts that are broken or defective. Please contact the store immediately. 2. This product is for home use only and not intended for commercial establishments.



ASSEMBLY TIME

50 MINUTES

### PARTS IDENTIFICATION



#### NOTE:



### **HARDWARE IDENTIFICATION**

| Z  |