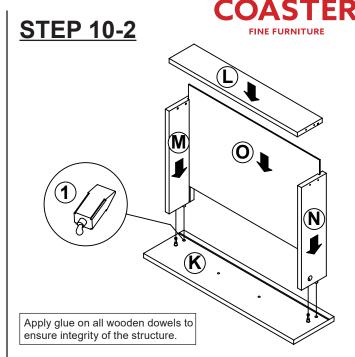

## **STEP 10-1**

# ITEM: 701024 STEP 2 Apply glue on all wooden dowels to ensure integrity of the structure. **B**