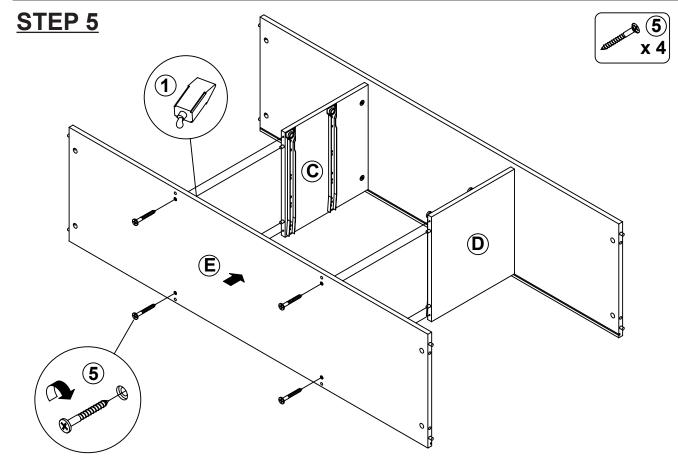

Ø 7x35.5mm     |                | 20 PCS | 10 | HANDLE                   |                | 2 PCS  |  |  |
| 4  | CAM LOCK<br>Ø15x12mm       |                | 20 PCS | 11 | HANDLE BOLT<br>M5x25mm   |                | 4 PCS  |  |  |
| 5  | SCREW<br>Ø 4.5x42mm        | AUTUTU (A)     | 4 PCS  | 12 | NUT<br>M5                |                | 4 PCS  |  |  |
| 6  | DRAWER SCREW<br>Ø 4.3x35mm | MILITALITY (B) | 8 PCS  | 13 | STICKER<br>Ø 20mm        |                | 4 PCS  |  |  |
| 7  | PLASTIC FEET<br>Ø 15mm     | D              | 6 PCS  |    |                          |                |        |  |  |

Z8,Z10,Z11,Z12 not included in blister packaging.

#### NOTE:



# ITEM: 701024 STEP 2 Apply glue on all wooden dowels to ensure integrity of the structure. **B**



### STEP 4



















**PAGE 8 OF 11** 

## **STEP 10-1**









## **STEP 10-5**



**PAGE 9 OF 11** 

# ITEM: **701024 STEP 11**





# STEP 12 COMPLETE













Note: Dimension tolerance ±5%



# ASSEMBLY INSTRUCTIONS COASTER FINE FURNITURE



Fine Furniture for every stage of life

707726 MEDIA TOWER

#### **ASSEMBLY INSTRUCTIONS**

#### **ASSEMBLY TIPS:**

1. Remove hardware from box and sort by size.

2. Please check to see that all hardware and parts are present prior to start of assembly.

3. Please follow attached instructions in the same sequence as numbered to assure fast & easy assembly.

#### WARNING!

1. Don't attempt to repair or modify parts that are broken or defective. Please contact the store immediately. 2. This product is for home use only and not intended for commercial estab