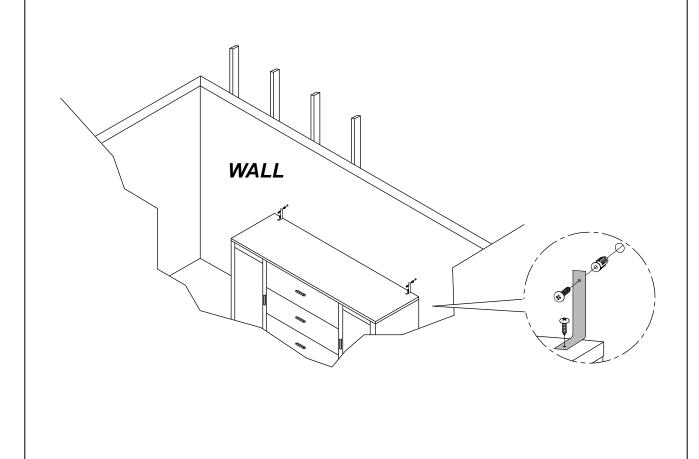

#### **ANTI-TIPPING INSTALLMENT INSTRUCTIONS**

#### **FURNITURE TIPPING RESTRAINT**

#### **WARNING**

Injury may result from tipping furniture.

This restraint may protect against tipping furniture.

Do not allow children to climb on furniture.

This restraint is not a substitute for proper adult supervision.

Failure to detach this restraint before moving the furniture may result in injury and damage.

- 1. To attach the anti-tip strap, securely mount one end to the top of the case piece with the 5/8" screw.
- 2. Position the case piece against the wall in the desired location.
- 3. Pull the anti-tip strap taut and mark the position of where you will secure the other end on the wall.
- 4. Drill a 1-1/4" hole in the spot you marked.
- 5. Tap in plastic wall plug.
- 6. Fasten anti-tip strap with wall screw provided.

(Please install the anti-tiping kit in the middle of the case piece if only have one set of anti-tipping kit.)