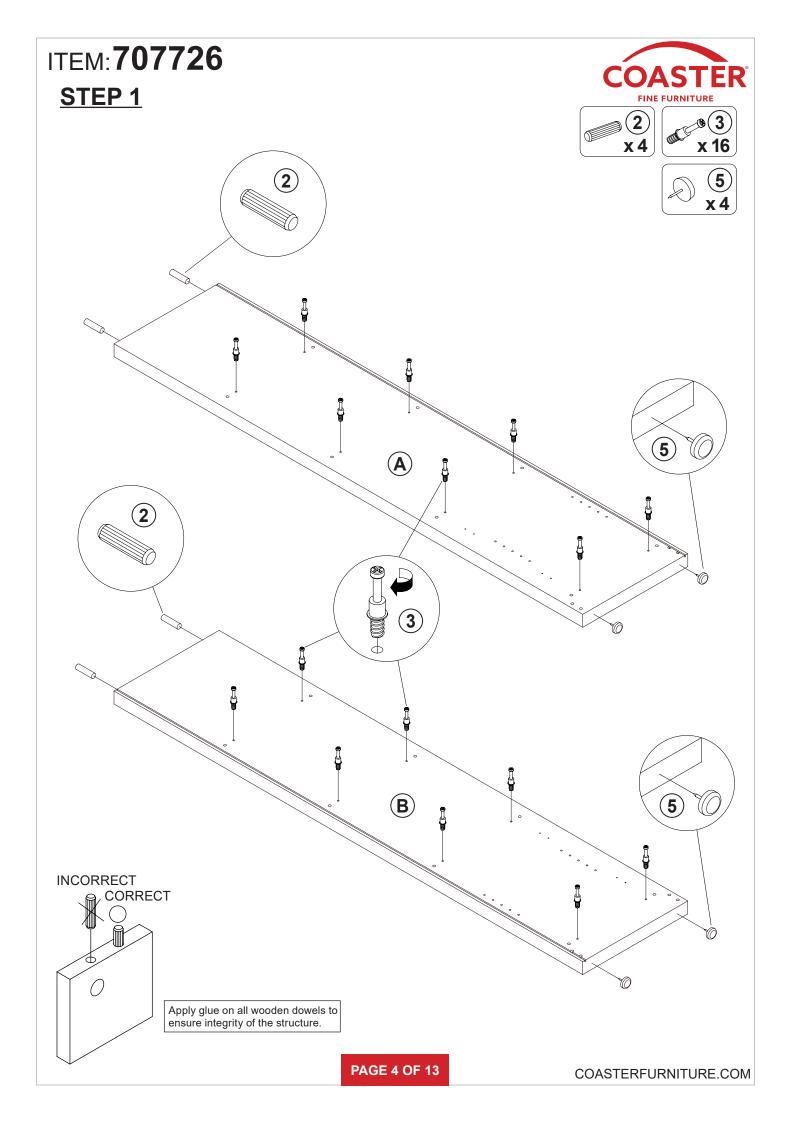

# ITEM: **707726 STEP 2**

Apply glue on all wooden dowels to ensure integrity of the structure.