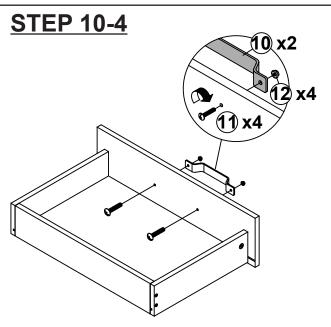

DLE                   |                | 2 PCS  |  |  |
| 4  | CAM LOCK<br>Ø15x12mm       |                | 20 PCS | 11 | HANDLE BOLT<br>M5x25mm   |                | 4 PCS  |  |  |
| 5  | SCREW<br>Ø 4.5x42mm        | AUTUTU (A)     | 4 PCS  | 12 | NUT<br>M5                |                | 4 PCS  |  |  |
| 6  | DRAWER SCREW<br>Ø 4.3x35mm | MILITALITY (B) | 8 PCS  | 13 | STICKER<br>Ø 20mm        |                | 4 PCS  |  |  |
| 7  | PLASTIC FEET<br>Ø 15mm     | D              | 6 PCS  |    |                          |                |        |  |  |

Z8,Z10,Z11,Z12 not included in blister packaging.

#### NOTE:



# ITEM: 701024 STEP 2 Apply glue on all wooden dowels to ensure integrity of the structure. **B**



### STEP 4



















**PAGE 8 OF 11** 

## **STEP 10-1**









## **STEP 10-5**



**PAGE 9 OF 11** 

# ITEM: **701024 STEP 11**





# STEP 12 COMPLETE













Note: Dimension tolerance ±5%



# ASSEMBLY INSTRUCTIONS COASTER FINE FURNITURE



Fine Furniture for every stage of life

707726 MEDIA TOWER

#### **ASSEMBLY INSTRUCTIONS**

#### **ASSEMBLY TIPS:**

1. Remove hardware from box and sort by size.

2. Please check to see that all hardware and parts are present prior to start of assembly.

3. Please follow attached instructions in the same sequence as numbered to assure fast & easy assembly.

#### WARNING!

1. Don't attempt to repair or modify parts that are broken or defective. Please contact the store immediately. 2. This product is for home use only and not intended for commercial establishments.



ASSEMBLY TIME

50 MINUTES

### PARTS