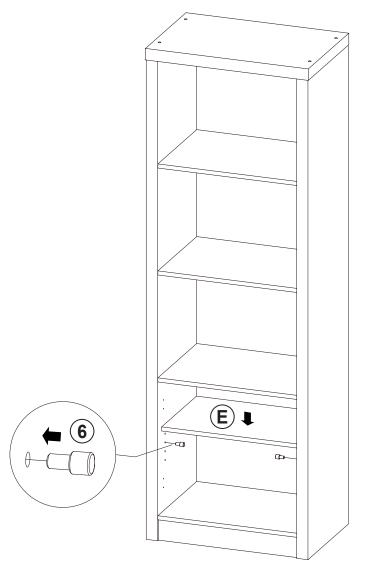

|        | 16 PCS | 12 | HINGE SCREW                | MILLIAN (B) | 8 PCS |
| 5  | PLASTIC FEET<br>Ø15mm                            |        | 4 PCS  | 13 | FIXER                      |             | 6 PCS |
| 6  | PIN FOR<br>ADJUSTABLE SHELF<br>\$\phi 4.9x8mm SR |        | 4 PCS  | 14 | FIXER SCREW<br>ø3x19mm SR  |             | 6 PCS |
| 7  | DOOR CATCH                                       |        | 1 PC   | 15 | SCREW<br>Ø4.5x42mm SR      | attituti &  | 4 PCS |
| 8  | HANDLE<br>BLK                                    |        | 1 PC   | 16 | STICKER<br>ø20mm           |             | 3 PCS |

Z8,Z9,Z10,Z11 not included in blister packaging.

#### NOTE:



# ITEM: **707726 STEP 2**









Apply glue on all wooden dowels to ensure integrity of the structure.











## STEP 8





























## **STEP 12**











Note: Dimension tolerance ±5%

#### **ANTI-TIPPING INSTALLMENT INSTRUCTIONS**

#### **FURNITURE TIPPING RESTRAINT**

#### **WARNING**

Injury may result from tipping furniture.

This restraint may protect against tipping furniture.

Do not allow children to climb on furniture.

This restraint is not a substitute for proper adult supervision.

Failure to detach this restraint before moving the furniture may result in injury and damage.

- 1. To attach the anti-tip strap, securely mount one end to the top of the case piece with the 5/8" screw.
- 2. Position the case piece against the wall in the desired location.
- 3. Pull the anti-tip strap taut and mark the position of where you will secure the other end on the wall.
- 4. D