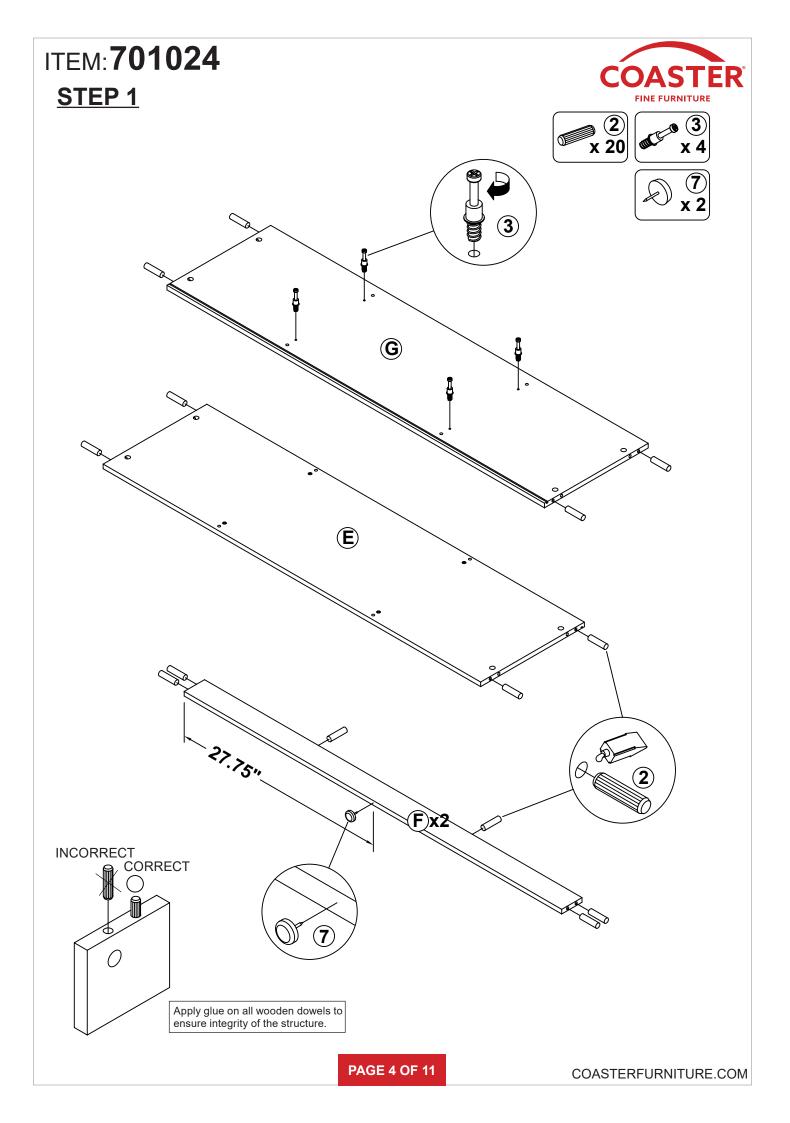

# ITEM: 701024 STEP 2 Apply glue on all wooden dowels to ensure integrity of the structure. **B**