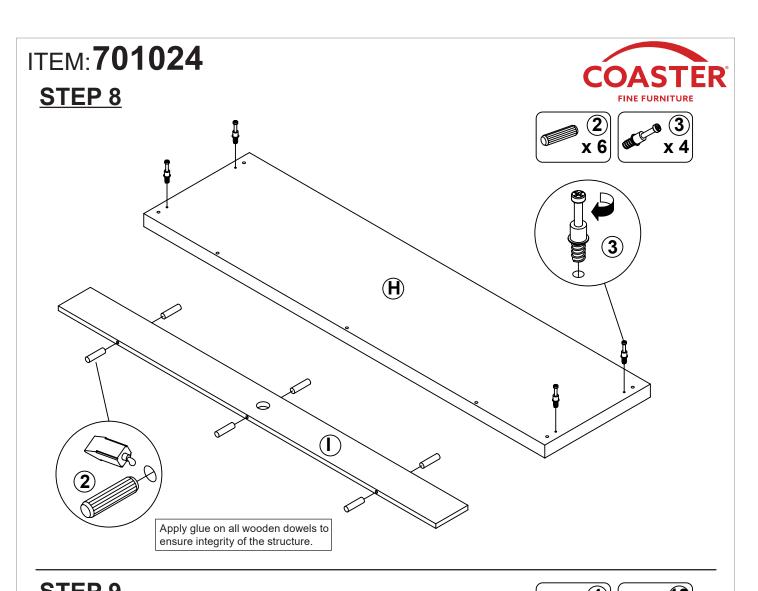

35.5mm     |                | 20 PCS | 10 | HANDLE                   |                | 2 PCS  |  |  |
| 4  | CAM LOCK<br>Ø15x12mm       |                | 20 PCS | 11 | HANDLE BOLT<br>M5x25mm   |                | 4 PCS  |  |  |
| 5  | SCREW<br>Ø 4.5x42mm        | AUTUTU (A)     | 4 PCS  | 12 | NUT<br>M5                |                | 4 PCS  |  |  |
| 6  | DRAWER SCREW<br>Ø 4.3x35mm | MILITALITY (B) | 8 PCS  | 13 | STICKER<br>Ø 20mm        |                | 4 PCS  |  |  |
| 7  | PLASTIC FEET<br>Ø 15mm     | D              | 6 PCS  |    |                          |                |        |  |  |

Z8,Z10,Z11,Z12 not included in blister packaging.

#### NOTE:



# ITEM: 701024 STEP 2 Apply glue on all wooden dowels to ensure integrity of the structure. **B**



### STEP 4



















**PAGE 8 OF 11** 

## **STEP 10-1**









## **STEP 10-5**



**PAGE 9 OF 11** 

# ITEM: **701024 STEP 11**





# STEP 12 COMPLETE













Note: Dimension tolerance ±5%



# ASSEMBLY INSTRUCTIONS COASTER FINE FURNITURE



Fine Furniture for every stage of life

707726 MEDIA TOWER

#### **ASSEMBLY INSTRUCTIONS**

#### **ASSEMBLY TIPS:**

1. Remove hardware from box and sort by size.

2. Please check to see that all hardware and parts are present prior to start of assembly.

3. Please follow attached instructions in the same sequence as numbered to assure fast & easy assembly.

#### WARNING!

1. Don't attempt to repair or modify parts that are broken or defective. Please contact the store immediately. 2. This product is for home use only and not intended for commercial establish