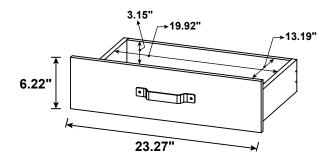

| 20 PCS | 11 | HANDLE BOLT<br>M5x25mm   |                | 4 PCS  |  |  |
| 5  | SCREW<br>Ø 4.5x42mm        | AUTUTU (A)     | 4 PCS  | 12 | NUT<br>M5                |                | 4 PCS  |  |  |
| 6  | DRAWER SCREW<br>Ø 4.3x35mm | MILITALITY (B) | 8 PCS  | 13 | STICKER<br>Ø 20mm        |                | 4 PCS  |  |  |
| 7  | PLASTIC FEET<br>Ø 15mm     | D              | 6 PCS  |    |                          |                |        |  |  |

Z8,Z10,Z11,Z12 not included in blister packaging.

#### NOTE:



# ITEM: 701024 STEP 2 Apply glue on all wooden dowels to ensure integrity of the structure. **B**



### STEP 4



















**PAGE 8 OF 11** 

## **STEP 10-1**









## **STEP 10-5**



**PAGE 9 OF 11** 

# ITEM: **701024 STEP 11**





# STEP 12 COMPLETE













Note: Dimension tolerance ±5%



# ASSEMBLY INSTRUCTIONS COASTER FINE FURNITURE



Fine Furniture for every stage of life

707726 MEDIA TOWER

#### **ASSEMBLY INSTRUCTIONS**

#### **ASSEMBLY TIPS:**

1. Remove hardware from box and sort by size.

2. Please check to see that all hardware and parts are present prior to start of assembly.

3. Please follow attached instructions in the same sequence as numbered to assure fast & easy assembly.

#### WARNING!

1. Don't attempt to repair or modify parts that are broken or defective. Please contact the store immediately. 2. This product is for home use only and not intended for commercial establishments.



ASSEMBLY TIME

50 MINUTES

### PARTS IDENTIFICATION



#### NOTE:



### **HARDWARE IDENTIFICATION**

| Z  |