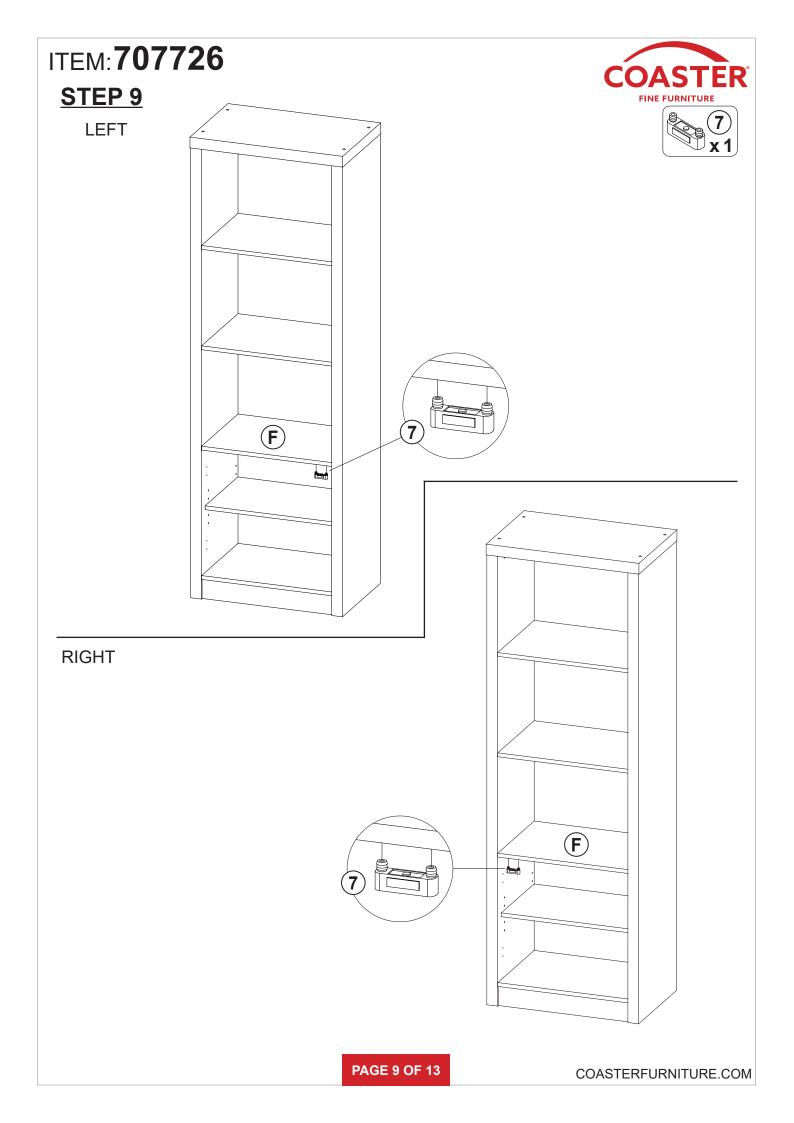

# ITEM: **707726 STEP 2**

Apply glue on all wooden dowels to ensure integrity of the structure.