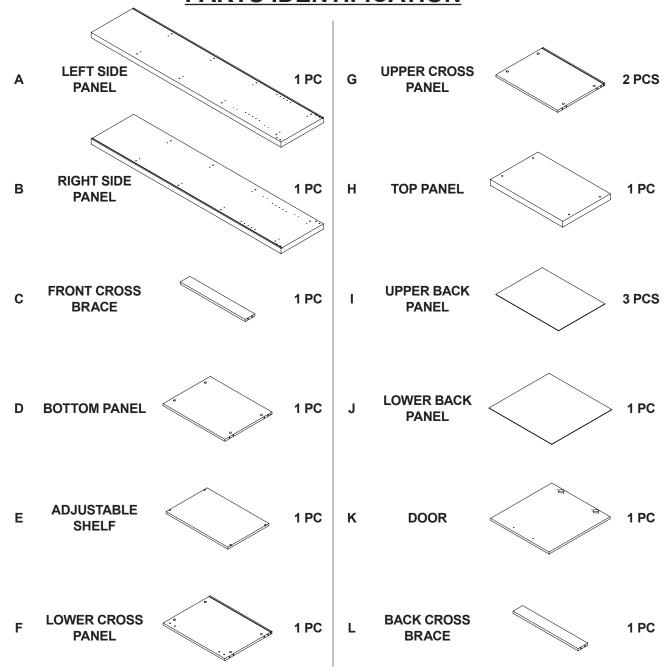

**



**PAGE 9 OF 11** 

# ITEM: **701024 STEP 11**





# STEP 12 COMPLETE













Note: Dimension tolerance ±5%



# ASSEMBLY INSTRUCTIONS COASTER FINE FURNITURE



Fine Furniture for every stage of life

707726 MEDIA TOWER

#### **ASSEMBLY INSTRUCTIONS**

#### **ASSEMBLY TIPS:**

1. Remove hardware from box and sort by size.

2. Please check to see that all hardware and parts are present prior to start of assembly.

3. Please follow attached instructions in the same sequence as numbered to assure fast & easy assembly.

#### WARNING!

1. Don't attempt to repair or modify parts that are broken or defective. Please contact the store immediately. 2. This product is for home use only and not intended for commercial establishments.



ASSEMBLY TIME

50 MINUTES

### PARTS IDENTIFICATION



#### NOTE:



### **HARDWARE IDENTIFICATION**

| Z  |                                                  |        |        |    |                            |             |       |
|----|--------------------------------------------------|--------|--------|----|----------------------------|-------------|-------|
| NO | DESCRIPTION                                      | FIGURE | Q'TY   | NO | DESCRIPTION                | FIGURE      | Q'TY  |
| 1  | GLUE 40g                                         |        | 1 PC   | 9  | HANDLE BOLT<br>M5x25mm BLK |             | 2 PCS |
| 2  | WOODEN DOWEL                                     |        | 28 PCS | 10 | NUT M5                     |             | 2 PCS |
| 3  | CAM BOLT                                         |        | 16 PCS | 11 | HINGE<br>ø