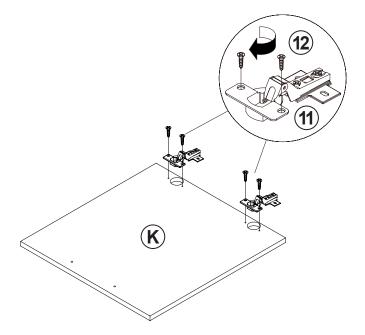

|        | 16 PCS | 12 | HINGE SCREW                | MILLIAN (B) | 8 PCS |
| 5  | PLASTIC FEET<br>Ø15mm                            |        | 4 PCS  | 13 | FIXER                      |             | 6 PCS |
| 6  | PIN FOR<br>ADJUSTABLE SHELF<br>\$\phi 4.9x8mm SR |        | 4 PCS  | 14 | FIXER SCREW<br>ø3x19mm SR  |             | 6 PCS |
| 7  | DOOR CATCH                                       |        | 1 PC   | 15 | SCREW<br>Ø4.5x42mm SR      | attituti &  | 4 PCS |
| 8  | HANDLE<br>BLK                                    |        | 1 PC   | 16 | STICKER<br>ø20mm           |             | 3 PCS |

Z8,Z9,Z10,Z11 not included in blister packaging.

#### NOTE:



# ITEM: **707726 STEP 2**









Apply glue on all wooden dowels to ensure integrity of the structure.











## STEP 8





























## **STEP 12**











Note: Dimension tolerance ±5%

#### **ANTI-TIPPING INSTALLMENT INSTRUCTIONS**

#### **FURNITURE TIPPING RESTRAINT**

#### **WARNING**

Injury may result from tipping furniture.

This restraint may protect against tipping furniture.

Do not allow children to climb on furniture.

This restraint is not a substitute for proper adult supervision.

Failure to detach this restraint before moving the furniture may result in injury and damage.

- 1. To attach the anti-tip strap, securely mount one end to the top of the case piece with the 5/8" screw.
- 2. Position the case piece against the wall in the desired location.
- 3. Pull the anti-tip strap taut and mark the position of where you will secure the other end on the wall.
- 4. Drill a 1-1/4" hol