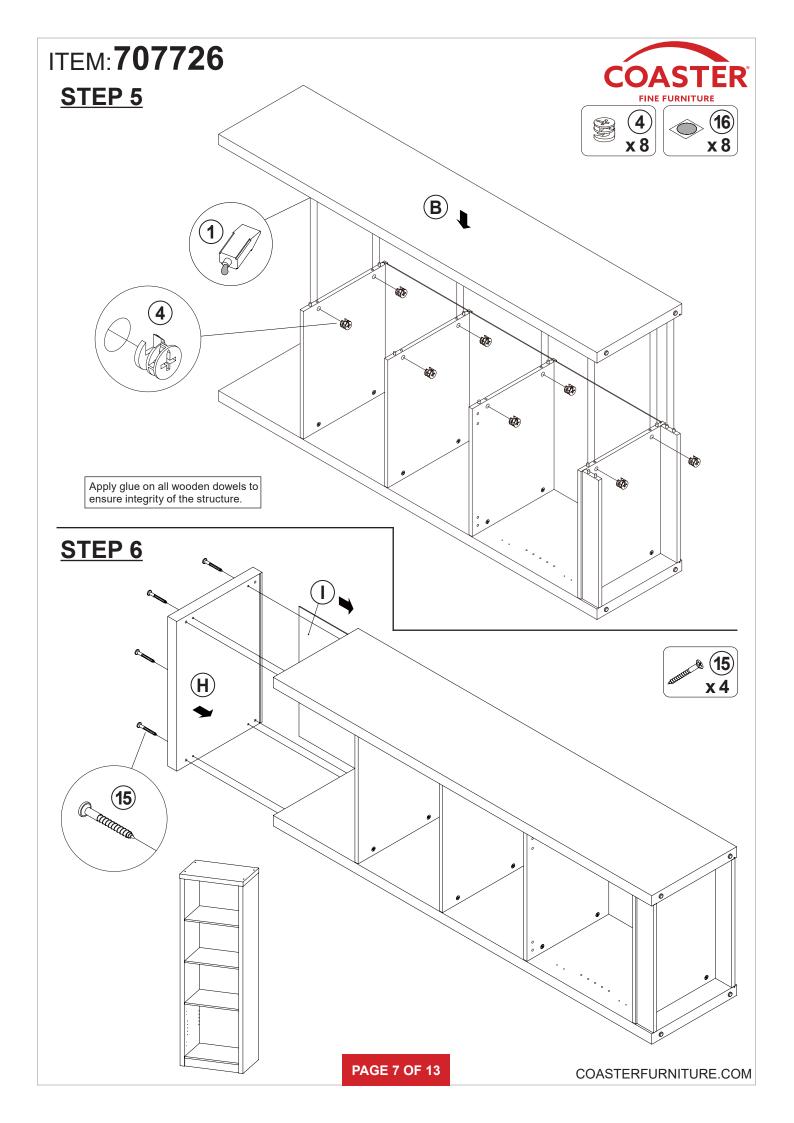

# ITEM: **707726 STEP 2**

Apply glue on all wooden dowels to ensure integrity of the structure.