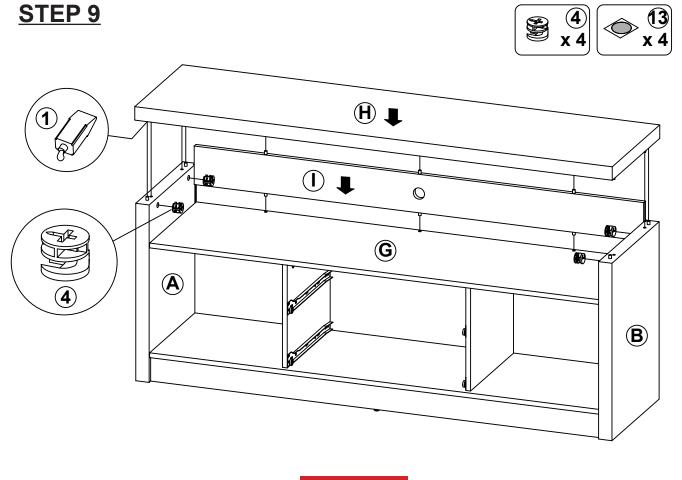

.5mm     |                | 20 PCS | 10 | HANDLE                   |                | 2 PCS  |  |  |
| 4  | CAM LOCK<br>Ø15x12mm       |                | 20 PCS | 11 | HANDLE BOLT<br>M5x25mm   |                | 4 PCS  |  |  |
| 5  | SCREW<br>Ø 4.5x42mm        | AUTUTU (A)     | 4 PCS  | 12 | NUT<br>M5                |                | 4 PCS  |  |  |
| 6  | DRAWER SCREW<br>Ø 4.3x35mm | MILITALITY (B) | 8 PCS  | 13 | STICKER<br>Ø 20mm        |                | 4 PCS  |  |  |
| 7  | PLASTIC FEET<br>Ø 15mm     | D              | 6 PCS  |    |                          |                |        |  |  |

Z8,Z10,Z11,Z12 not included in blister packaging.

#### NOTE:



# ITEM: 701024 STEP 2 Apply glue on all wooden dowels to ensure integrity of the structure. **B**



### STEP 4



















**PAGE 8 OF 11** 

## **STEP 10-1**









## **STEP 10-5**



**PAGE 9 OF 11** 

# ITEM: **701024 STEP 11**





# STEP 12 COMPLETE













Note: Dimension tolerance ±5%



# ASSEMBLY INSTRUCTIONS COASTER FINE FURNITURE



Fine Furniture for every stage of life

707726 MEDIA TOWER

#### **ASSEMBLY INSTRUCTIONS**

#### **ASSEMBLY TIPS:**

1. Remove hardware from box and sort by size.

2. Please check to see that all hardware and parts are present prior to start of assembly.

3. Please follow attached instructions in the same sequence as numbered to assure fast & easy assembly.

#### WARNING!

1. Don't attempt to repair or modify parts that are broken or defective. Please contact the store immediately. 2. This product is for home use only and not intended for commercial establishme