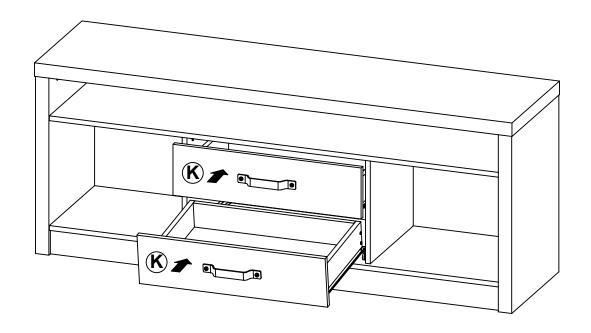

<br>Ø15x12mm       |                | 20 PCS | 11 | HANDLE BOLT<br>M5x25mm   |                | 4 PCS  |  |  |
| 5  | SCREW<br>Ø 4.5x42mm        | AUTUTU (A)     | 4 PCS  | 12 | NUT<br>M5                |                | 4 PCS  |  |  |
| 6  | DRAWER SCREW<br>Ø 4.3x35mm | MILITALITY (B) | 8 PCS  | 13 | STICKER<br>Ø 20mm        |                | 4 PCS  |  |  |
| 7  | PLASTIC FEET<br>Ø 15mm     | D              | 6 PCS  |    |                          |                |        |  |  |

Z8,Z10,Z11,Z12 not included in blister packaging.

#### NOTE:



# ITEM: 701024 STEP 2 Apply glue on all wooden dowels to ensure integrity of the structure. **B**



### STEP 4



















**PAGE 8 OF 11** 

## **STEP 10-1**









## **STEP 10-5**



**PAGE 9 OF 11** 

# ITEM: **701024 STEP 11**





# STEP 12 COMPLETE













Note: Dimension tolerance ±5%



# ASSEMBLY INSTRUCTIONS COASTER FINE FURNITURE



Fine Furniture for every stage of life

707726 MEDIA TOWER

#### **ASSEMBLY INSTRUCTIONS**

#### **ASSEMBLY TIPS:**

1. Remove hardware from box and sort by size.

2. Please check to see that all hardware and parts are present prior to start of assembly.

3. Please follow attached instructions in the same sequence as numbered to assure fast & easy assembly.

#### WARNING!

1. Don't attempt to repair or modify parts that are broken or defective. Please contact the store immediately. 2. This product is for home use only and not intended for commercial establishments.



ASSEMBLY TIME

50 MINUTES

### PARTS IDENTIFICATION



#### NOTE:



### **HARDWARE IDENTIFICATION**

| Z  |