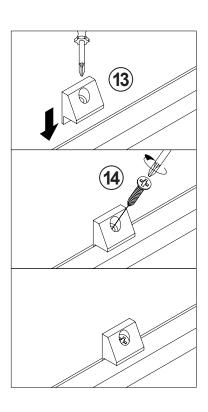

| HINGE SCREW                | MILLIAN (B) | 8 PCS |
| 5  | PLASTIC FEET<br>Ø15mm                            |        | 4 PCS  | 13 | FIXER                      |             | 6 PCS |
| 6  | PIN FOR<br>ADJUSTABLE SHELF<br>\$\phi 4.9x8mm SR |        | 4 PCS  | 14 | FIXER SCREW<br>ø3x19mm SR  |             | 6 PCS |
| 7  | DOOR CATCH                                       |        | 1 PC   | 15 | SCREW<br>Ø4.5x42mm SR      | attituti &  | 4 PCS |
| 8  | HANDLE<br>BLK                                    |        | 1 PC   | 16 | STICKER<br>ø20mm           |             | 3 PCS |

Z8,Z9,Z10,Z11 not included in blister packaging.

#### NOTE:



# ITEM: **707726 STEP 2**









Apply glue on all wooden dowels to ensure integrity of the structure.











## STEP 8





























## **STEP 12**











Note: Dimension tolerance ±5%

#### **ANTI-TIPPING INSTALLMENT INSTRUCTIONS**

#### **FURNITURE TIPPING RESTRAINT**

#### **WARNING**

Injury may result from tipping furniture.

This restraint may protect against tipping furniture.

Do not allow children to climb on furniture.

This restraint is not a substitute for proper adult supervision.

Failure to detach this restraint before moving the furniture may result in injury and damage.

- 1. To attach the anti-tip strap, securely mount one end to the top of the case piece with the 5/8" screw.
- 2. Position the case piece against the wall in the desired location.
- 3. Pull the anti-tip strap taut and mark the position of where you will secure the other end on the wall.
- 4. Drill a 1-1/4" hole in the spot you mark