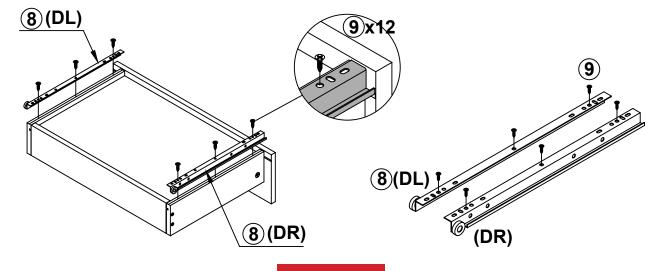

|                | 2 PCS  |  |  |
| 4  | CAM LOCK<br>Ø15x12mm       |                | 20 PCS | 11 | HANDLE BOLT<br>M5x25mm   |                | 4 PCS  |  |  |
| 5  | SCREW<br>Ø 4.5x42mm        | AUTUTU (A)     | 4 PCS  | 12 | NUT<br>M5                |                | 4 PCS  |  |  |
| 6  | DRAWER SCREW<br>Ø 4.3x35mm | MILITALITY (B) | 8 PCS  | 13 | STICKER<br>Ø 20mm        |                | 4 PCS  |  |  |
| 7  | PLASTIC FEET<br>Ø 15mm     | D              | 6 PCS  |    |                          |                |        |  |  |

Z8,Z10,Z11,Z12 not included in blister packaging.

#### NOTE:



# ITEM: 701024 STEP 2 Apply glue on all wooden dowels to ensure integrity of the structure. **B**



### STEP 4



















**PAGE 8 OF 11** 

## **STEP 10-1**









## **STEP 10-5**



**PAGE 9 OF 11** 

# ITEM: **701024 STEP 11**





# STEP 12 COMPLETE













Note: Dimension tolerance ±5%



# ASSEMBLY INSTRUCTIONS COASTER FINE FURNITURE



Fine Furniture for every stage of life

707726 MEDIA TOWER

#### **ASSEMBLY INSTRUCTIONS**

#### **ASSEMBLY TIPS:**

1. Remove hardware from box and sort by size.

2. Please check to see that all hardware and parts are present prior to start of assembly.

3. Please follow attached instructions in the same sequence as numbered to assure fast & easy assembly.

#### WARNING!

1. Don't attempt to repair or modify parts that are broken or defective. Please contact the store immediately. 2. This product is for home use only and not intended for commercial establishments.



ASSEMBLY TIME

50 MINUTES

### PARTS IDENTIFICATION



##