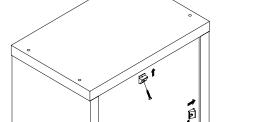

S | 12 | HINGE SCREW                | MILLIAN (B) | 8 PCS |
| 5  | PLASTIC FEET<br>Ø15mm                            |        | 4 PCS  | 13 | FIXER                      |             | 6 PCS |
| 6  | PIN FOR<br>ADJUSTABLE SHELF<br>\$\phi 4.9x8mm SR |        | 4 PCS  | 14 | FIXER SCREW<br>ø3x19mm SR  |             | 6 PCS |
| 7  | DOOR CATCH                                       |        | 1 PC   | 15 | SCREW<br>Ø4.5x42mm SR      | attituti &  | 4 PCS |
| 8  | HANDLE<br>BLK                                    |        | 1 PC   | 16 | STICKER<br>ø20mm           |             | 3 PCS |

Z8,Z9,Z10,Z11 not included in blister packaging.

#### NOTE:



# ITEM: **707726 STEP 2**









Apply glue on all wooden dowels to ensure integrity of the structure.











## STEP 8





























## **STEP 12**











Note: Dimension tolerance ±5%

#### **ANTI-TIPPING INSTALLMENT INSTRUCTIONS**

#### **FURNITURE TIPPING RESTRAINT**

#### **WARNING**

Injury may result from tipping furniture.

This restraint may protect against tipping furniture.

Do not allow children to climb on furniture.

This restraint is not a substitute for proper adult supervision.

Failure to detach this restraint before moving the furniture may result in injury and damage.

- 1. To attach the anti-tip strap, securely mount one end to the top of the case piece with the 5/8" screw.
- 2. Position the case piece against the wall in the desired location.
- 3. Pull the anti-tip strap taut and mark the position of where you will secure the other end on the wall.
- 4. Drill a 1-1/4" hole in the spot yo