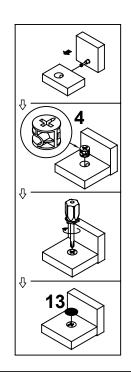

# ITEM: 701024 STEP 2 Apply glue on all wooden dowels to ensure integrity of the structure. **B**