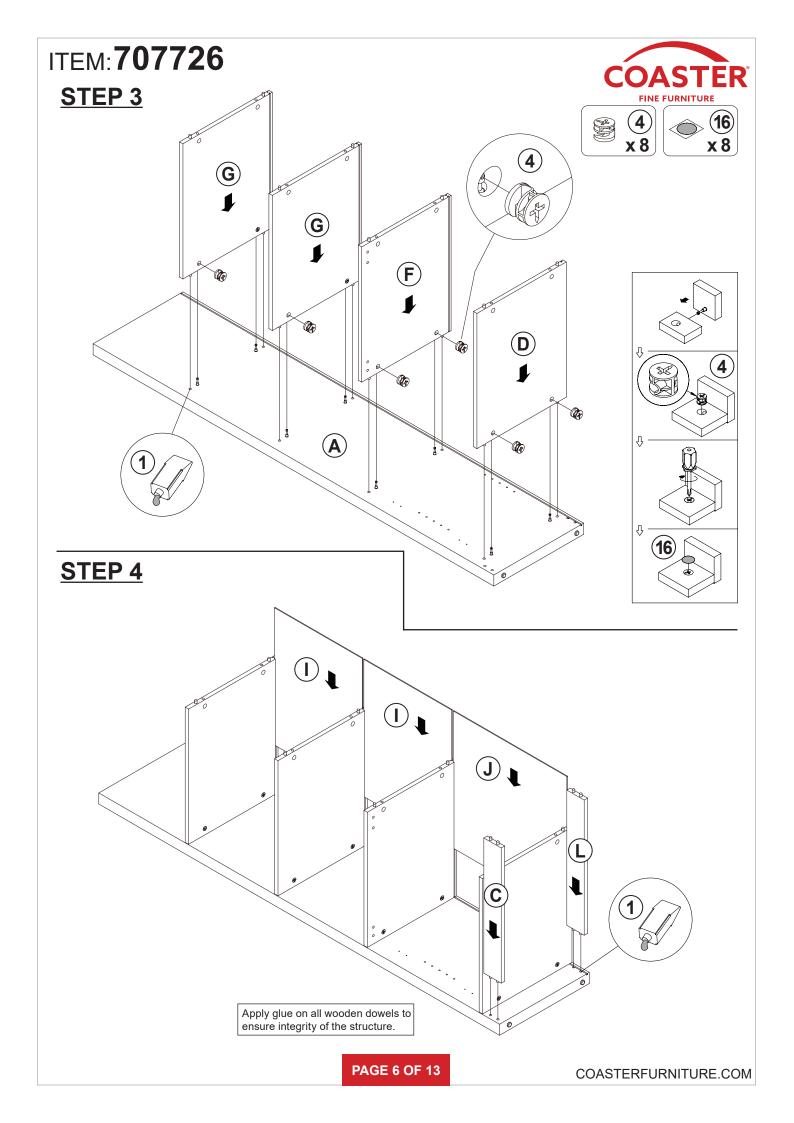

# ITEM: **707726 STEP 2**

Apply glue on all wooden dowels to ensure integrity of the structure.