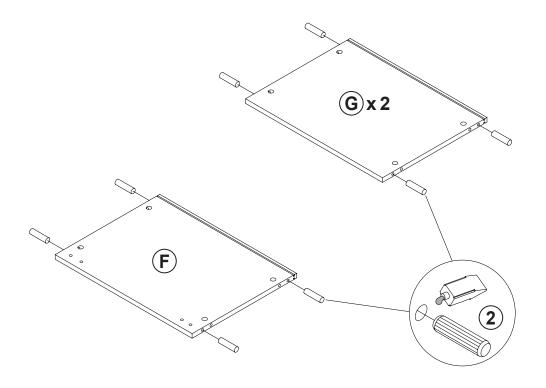

# ITEM: **707726 STEP 2**

Apply glue on all wooden dowels to ensure integrity of the structure.