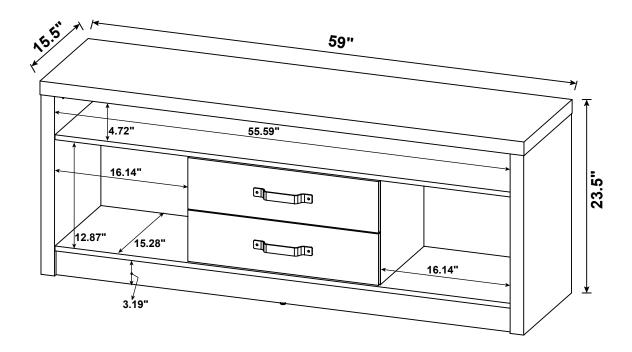

| 20 PCS | 11 | HANDLE BOLT<br>M5x25mm   |                | 4 PCS  |  |  |
| 5  | SCREW<br>Ø 4.5x42mm        | AUTUTU (A)     | 4 PCS  | 12 | NUT<br>M5                |                | 4 PCS  |  |  |
| 6  | DRAWER SCREW<br>Ø 4.3x35mm | MILITALITY (B) | 8 PCS  | 13 | STICKER<br>Ø 20mm        |                | 4 PCS  |  |  |
| 7  | PLASTIC FEET<br>Ø 15mm     | D              | 6 PCS  |    |                          |                |        |  |  |

Z8,Z10,Z11,Z12 not included in blister packaging.

#### NOTE:



# ITEM: 701024 STEP 2 Apply glue on all wooden dowels to ensure integrity of the structure. **B**



### STEP 4



















**PAGE 8 OF 11** 

## **STEP 10-1**









## **STEP 10-5**



**PAGE 9 OF 11** 

# ITEM: **701024 STEP 11**





# STEP 12 COMPLETE













Note: Dimension tolerance ±5%



# ASSEMBLY INSTRUCTIONS COASTER FINE FURNITURE



Fine Furniture for every stage of life

707726 MEDIA TOWER

#### **ASSEMBLY INSTRUCTIONS**

#### **ASSEMBLY TIPS:**

1. Remove hardware from box and sort by size.

2. Please check to see that all hardware and parts are present prior to start of assembly.

3. Please follow attached instructions in the same sequence as numbered to assure fast & easy assembly.

#### WARNING!

1. Don't attempt to repair or modify parts that are broken or defective. Please contact the store immediately. 2. This product is for home use only and not intended for commercial establishments.



ASSEMBLY TIME

50 MINUTES

### PARTS IDENTIFICATION



#### NOTE:



### **HARDWARE IDENTIFICATION**

| Z  |