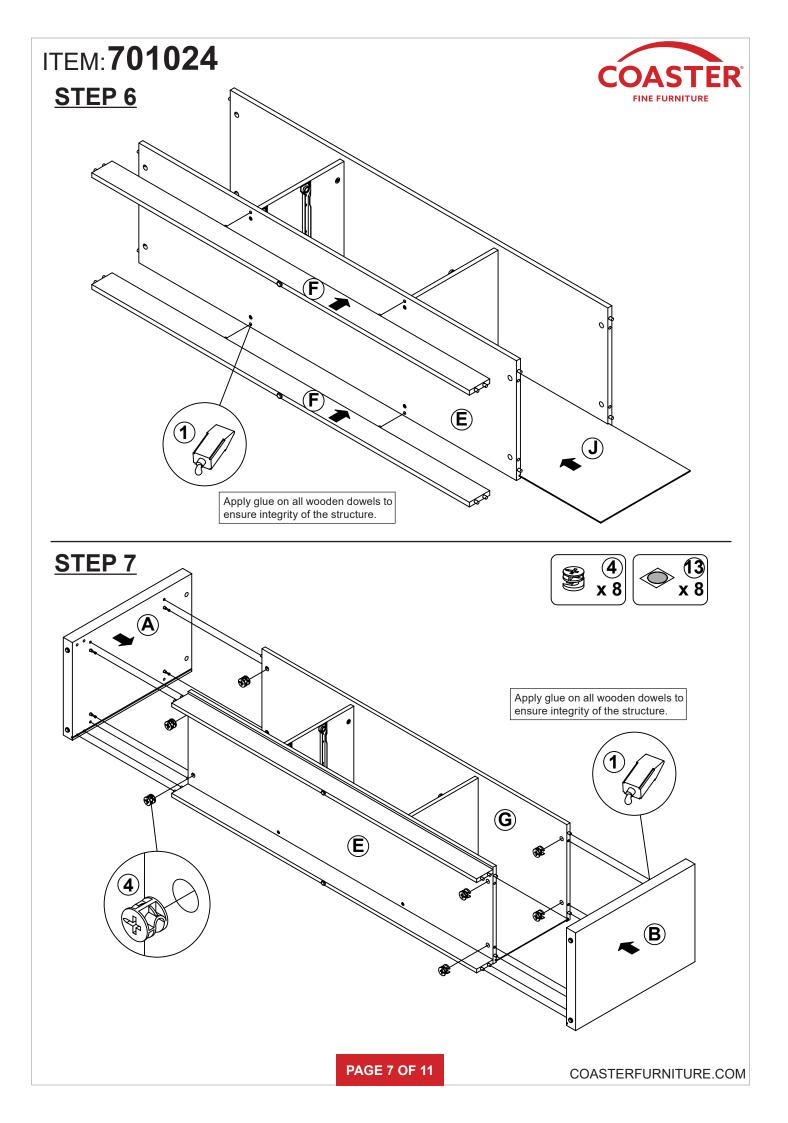

7x35.5mm     |                | 20 PCS | 10 | HANDLE                   |                | 2 PCS  |  |  |
| 4  | CAM LOCK<br>Ø15x12mm       |                | 20 PCS | 11 | HANDLE BOLT<br>M5x25mm   |                | 4 PCS  |  |  |
| 5  | SCREW<br>Ø 4.5x42mm        | AUTUTU (A)     | 4 PCS  | 12 | NUT<br>M5                |                | 4 PCS  |  |  |
| 6  | DRAWER SCREW<br>Ø 4.3x35mm | MILITALITY (B) | 8 PCS  | 13 | STICKER<br>Ø 20mm        |                | 4 PCS  |  |  |
| 7  | PLASTIC FEET<br>Ø 15mm     | D              | 6 PCS  |    |                          |                |        |  |  |

Z8,Z10,Z11,Z12 not included in blister packaging.

#### NOTE:



# ITEM: 701024 STEP 2 Apply glue on all wooden dowels to ensure integrity of the structure. **B**



### STEP 4



















**PAGE 8 OF 11** 

## **STEP 10-1**









## **STEP 10-5**



**PAGE 9 OF 11** 

# ITEM: **701024 STEP 11**





# STEP 12 COMPLETE













Note: Dimension tolerance ±5%



# ASSEMBLY INSTRUCTIONS COASTER FINE FURNITURE



Fine Furniture for every stage of life

707726 MEDIA TOWER

#### **ASSEMBLY INSTRUCTIONS**

#### **ASSEMBLY TIPS:**

1. Remove hardware from box and sort by size.

2. Please check to see that all hardware and parts are present prior to start of assembly.

3. Please follow attached instructions in the same sequence as numbered to assure fast & easy assembly.

#### WARNING!

1. Don't attempt to repair or modify parts that are broken or defective. Please contact the store immediately. 2. This product is for home use only and not intended for commercial establi