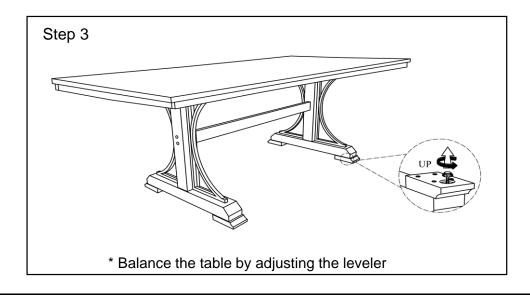

\*\* Assemble the table on flat, soft surface such as carpet or cloth to prevent scratching table finish. Read all the instruction and study the drawings carefully before starting the assemble process.