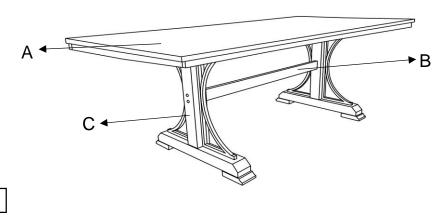

| Part List     | No. | Picture            | Description                   | Qty    |
|---------------|-----|--------------------|-------------------------------|--------|
|               | Α   |                    | Table Top                     | 1 Pc   |
|               | В   |                    | Cross Bar                     | 1 Pc   |
|               | С   |                    | Base                          | 2 Pcs  |
| Hardware List | No. | Picture            | Description                   | Qty    |
|               | 1   |                    | Allen Wrench                  | 1 Pc   |
|               | 2   |                    | Bolt                          | 4 Pcs  |
|               | 3   |                    | Lock Washer                   | 4 Pcs  |
|               | 4   |                    | Dowel                         | 2 Pcs  |
|               | 5   |                    | Wood Button                   | 4 Pcs  |
|               | 6   | (C)111 111111111 > | Waferhead Screw               | 16 Pcs |
|               | 7   |                    | Philips Head Screw Driver (*) | 1 Pc   |