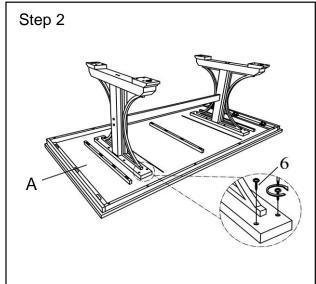

\*\* Assemble the table on flat, soft surface such as carpet or cloth to prevent scratching table finish. Read all the instruction and study the drawings carefully before starting the assemble process.