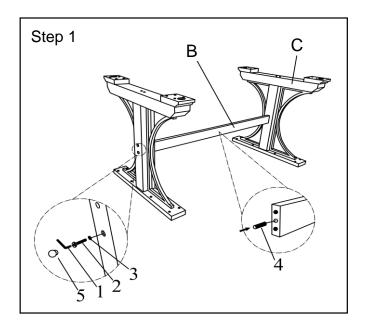

\*\* Assemble the table on flat, soft surface such as carpet or cloth to prevent scratching table finish. Read all the instruction and study the drawings carefully before starting the assemble process.