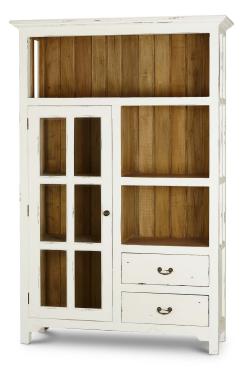

## Aries Kitchen Single Door Cupboard

| Shown in: | WHD DRW |
|-----------|---------|
| SKU:      | 23646   |

Size: 47W x 15D x 71H in

SKU: 23646

## Overview

Offering distinctive styling and ample storage space, this Aries Kitchen Single Door Cupboard suits any kitchen's organizational needs. Made with mahogany wood, dovetail drawers, and beveled glass, this is one charming cupboard that doesn't sacrifice convenience for aesthetic. This piece is offered with a vast array of finish and distress options to create a truly custom design.