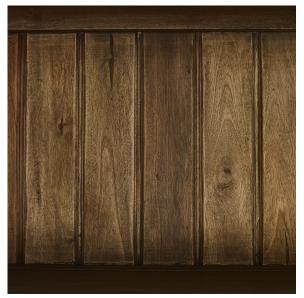

## Overview

Offering distinctive styling and ample storage space, this Aries Kitchen Single Door Cupboard suits any kitchen's organizational needs. Made with mahogany wood, dovetail drawers, and beveled glass, this is one charming cupboard that doesn't sacrifice convenience for aesthetic. This piece is offered with a vast array of finish and distress options to create a truly custom design.

## Visual Highlights