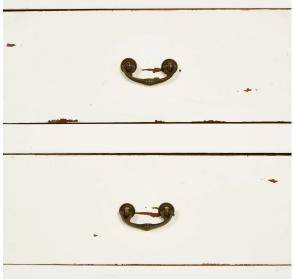

## Overview

Offering distinctive styling and ample storage space, this Aries Kitchen Single Door Cupboard suits any kitchen's organizational needs. Made with mahogany wood, dovetail drawers, and beveled glass, this is one charming cupboard that doesn't sacrifice convenience for aesthetic. This piece is offered with a vast array of finish and distress options to create a truly custom design.

## Visual Highlights