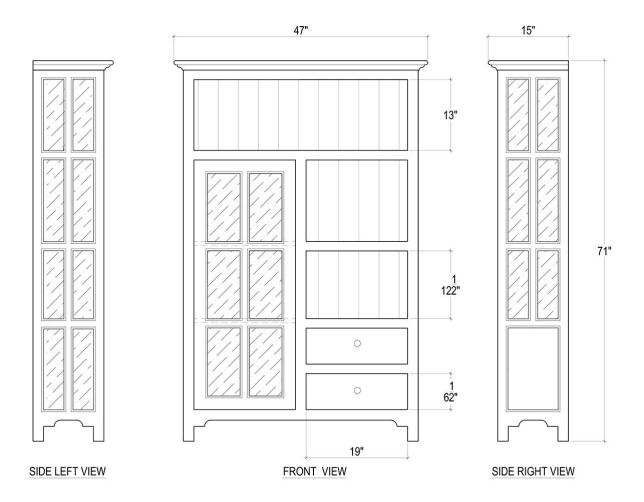

## Aries Kitchen Single Door Cupboard

| Shown in: | WHD DRW |
|-----------|---------|
| SKU:      | 23646   |

Size: 47W x 15D x 71H in

SKU: 23646

## **Technical Specification**

| Dimensions              | 47W x 15D x 71H in    | CBM              | 0.905428                     |
|-------------------------|-----------------------|------------------|------------------------------|
| Number of Packages      | s <b>1</b>            | Cubic Feet       | <b>31.98 ft</b> <sup>3</sup> |
| Package 1<br>Dimensions | 50.4 x 18.1 x 76.4 in | Package 1 Weight | 136.69 lbs                   |
| Package Weight Tota     | al <b>136.69 lbs</b>  | Net Weight       | 119.05 lbs                   |
| Material                | Mahogany              | Best<br>Seller   |                              |