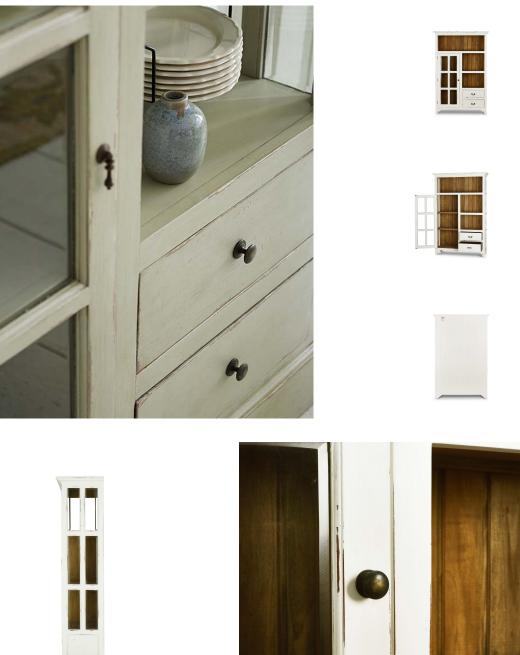

## Overview

Offering distinctive styling and ample storage space, this Aries Kitchen Single Door Cupboard suits any kitchen's organizational needs. Made with mahogany wood, dovetail drawers, and beveled glass, this is one charming cupboard that doesn't sacrifice convenience for aesthetic. This piece is offered with a vast array of finish and distress options to create a truly custom design.

## Visual Highlights