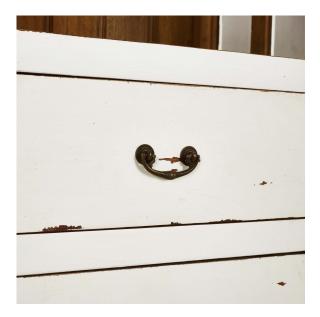

## Overview

Offering distinctive styling and ample storage space, this Aries Kitchen Single Door Cupboard suits any kitchen's organizational needs. Made with mahogany wood, dovetail drawers, and beveled glass, this is one charming cupboard that doesn't sacrifice convenience for aesthetic. This piece is offered with a vast array of finish and distress options to create a truly custom design.

## Visual Highlights