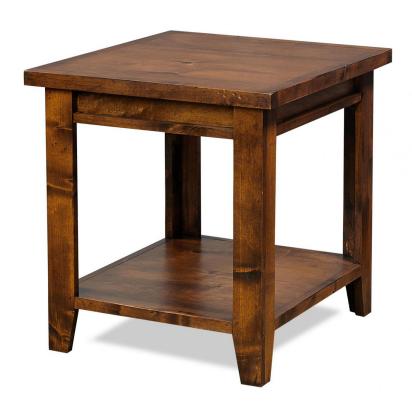

## **END TABLE**

Alder Grove Collection

## + PRODUCT SPECS

\* Color

\* Finish

\*\* Wood Species

\*\* Veneer

Hardware

**Occasional** 

Style Rustic

Brown/Dark, Cherry

Brindle, Fruitwood, **Tobacco** 

Wirebrushed Knotty Alder, Alder

Wirebrushed Knotty Alder, Alder

1 of 2 11/06/2024 aspenhome.net

**Alder Grove** 

<sup>\*</sup> Please note some color variations of our furniture finishes and fabrics are possible due to room lighting and personal computer resolution settings. Not all finish options may be available for certain products. Please use as a reference only.