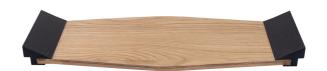

## Description

The Facet Tray, inspired by the Japandi design movement, has a sculptural shape with gently sloping sides. Made from natural oak veneer, the tray has a natural finish with black oak handles.