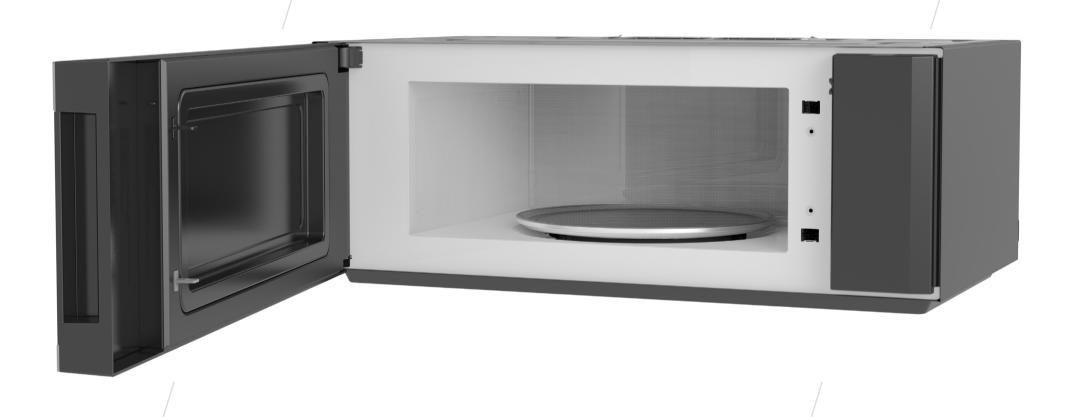

## SPECIFICATIONS AND DIMENSIONS

Power Input 120V/60Hz-2450MHz

Power Output 1000 Watts

**Fan** 400 CFM / 4-speed

Capacity 1.2 cubic feet

Dimensions (Ext.) 29  $\frac{7}{8}$ "(W) x 18  $\frac{13}{16}$ " (D) x 11  $\frac{3}{8}$ " (H) Dimensions (Int.) 18  $\frac{3}{8}$ " (W) x 14  $\frac{3}{4}$ " (D) x 7  $\frac{1}{4}$ " (H)