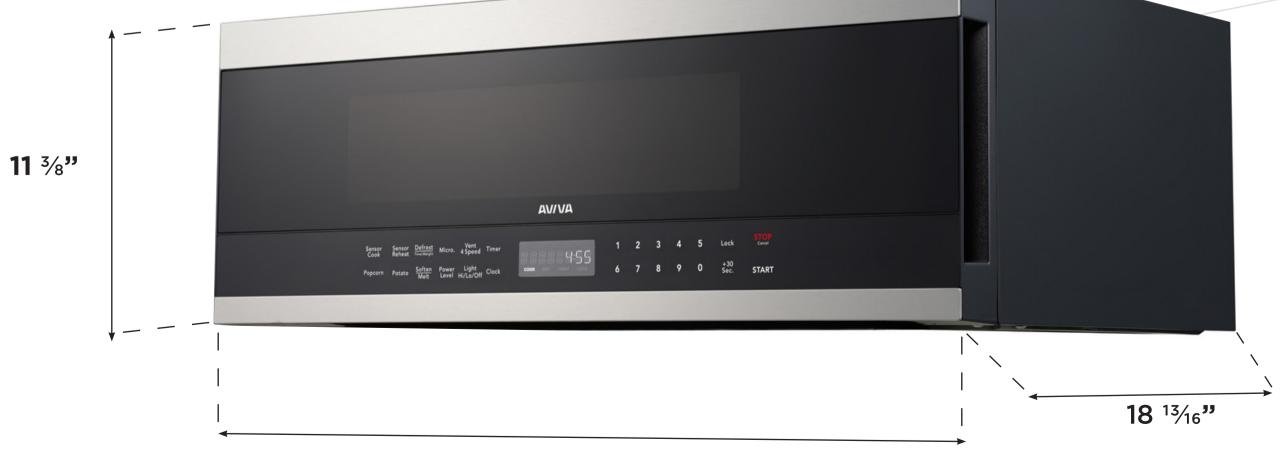

## SPECIFICATIONS AND DIMENSIONS

Power Input 120V/60Hz-2450MHz

Power Output 1000 Watts

**Fan** 400 CFM / 4-speed

Capacity 1.2 cubic feet

Dimensions (Ext.) 29  $\frac{7}{8}$ "(W) x 18  $\frac{13}{16}$ " (D) x 11  $\frac{3}{8}$ " (H) Dimensions (Int.) 18  $\frac{3}{8}$ " (W) x 14  $\frac{3}{4}$ " (D) x 7  $\frac{1}{4}$ " (H)