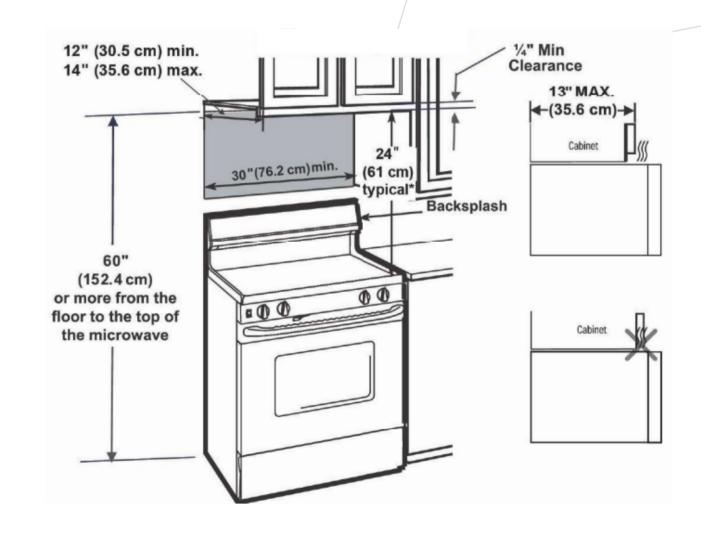

pad: Adjust cooking time, power level, weight
- Control Lock
- +30 Sec. Mode! Quick start function
- Start button: To start the oven and for Full-Power mode
- 4-Speed Vent: Start/Stop, Speed Adjust
- Convertible to ductless venting with included charcoal filters
- Aliminum mesh filter (1) +
   (1) charcoal filter

## SPECIFICATIONS AND DIMENSIONS

Power Input 120V/60Hz-2450MHz

Power Output 1000 Watts

**Fan** 400 CFM / 4-speed

Capacity 1.2 cubic feet

Dimensions (Ext.) 29  $\frac{7}{8}$ "(W) x 18  $\frac{13}{16}$ " (D) x 11  $\frac{3}{8}$ " (H) Dimensions (Int.) 18  $\frac{3}{8}$ " (W) x 14  $\frac{3}{4}$ " (D) x 7  $\frac{1}{4}$ " (H)

Vent Exits $9^{13}/16$ " x  $2^{18}$ " top and rearWarranty1-Year parts and labour

 Power Cord
 1.01 meter

 UPC Code
 628173081062

## MOUNTING SPACE