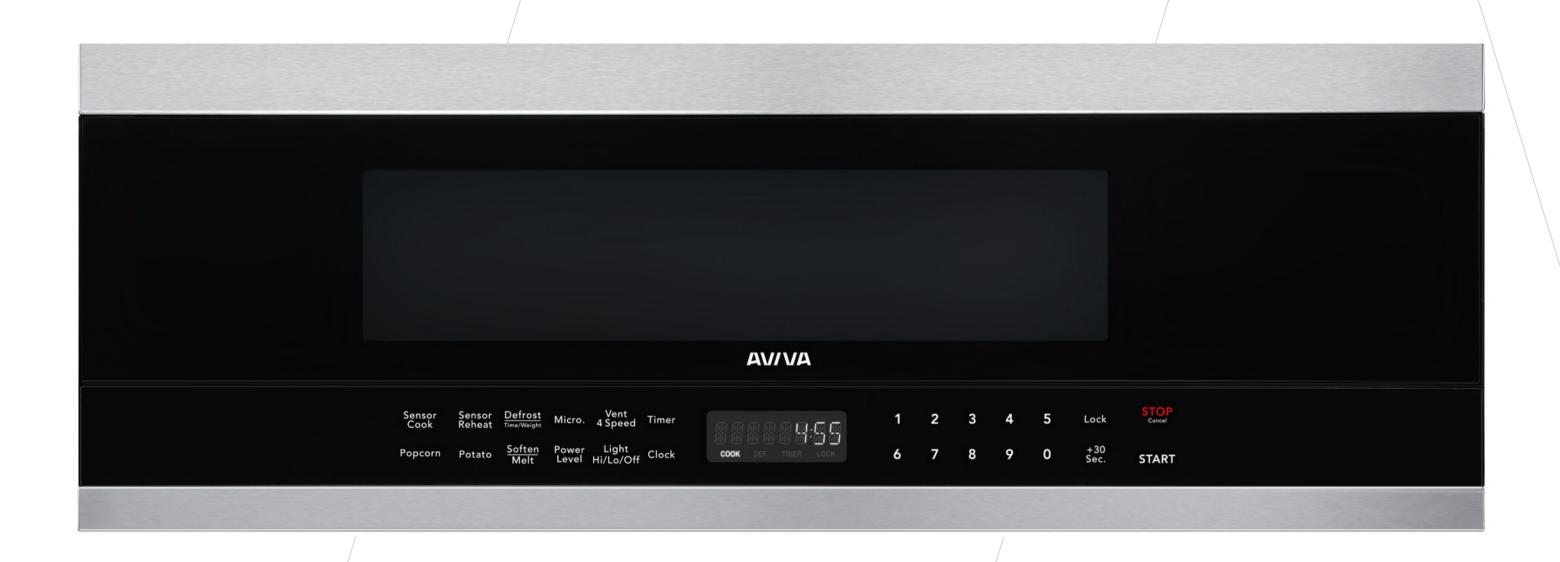

## **CONTROLS AND FUNCTIONS**

- Colour: Black glass with stainless steel top and bottom trims
- Recessed handle, left swing
- Cavity: Enameled white
- LED Display: Cooking Time / Power Indicators / Clock
- Sensor Cooking Mode
- Sensor Reheat Mode
- Defrost Mode / Time / Weight
- Cooking Programs
- Clock / Timer Set
- Popcorn Mode
- Potato Mode
- Soften / Melt Mode

- 10 Power Levels
- Bottom Light: Hi/Lo/Off
- Interior Light: 2 lights
- Keypad: Adjust cooking time, power level, weight
- Control Lock
- +30 Sec. Mode! Quick start function
- Start button: To start the oven and for Full-Power mode
- 4-Speed Vent: Start/Stop, Speed Adjust
- Convertible to ductless venting with included charcoal filters
- Aliminum mesh filter (1) +
   (1) charcoal filter