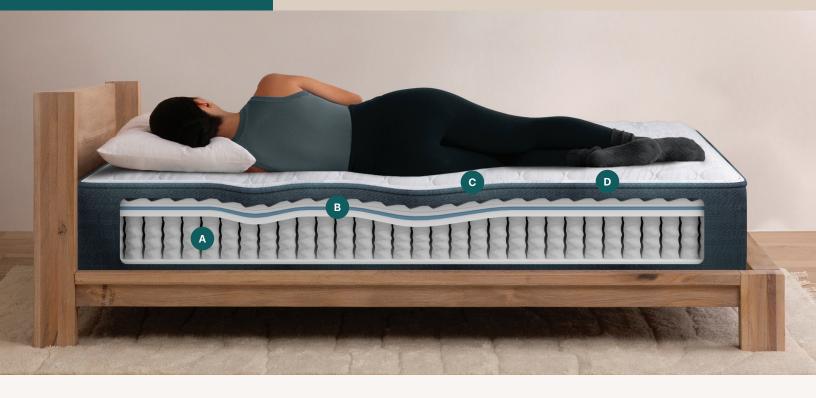

# Consistent Support and Advanced Motion Isolation

#### Precision Support System<sup>™</sup>

Consistent, head-to-toe support across the entire mattress and advanced motion isolation for undisturbed rest

### Advanced Pressure Relief

#### Beautyrest® ActiveResponse™ Memory Foam

Premium memory foam with contouring comfort for your body to help alleviate aches and pains caused by pressure