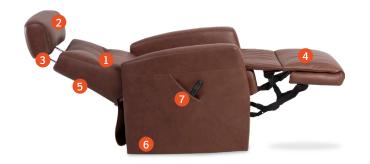

### **Functions - Features**

#### 1. Higher grade foam

Created through cold-cure foam technology, this ensures ergonomically correct seating posture and support which lasts.

#### 2. Comfort precision headrest

Adjustable head and neck support gives you the ultimate comfort in all seating positions.

#### 3. Height adjustable headrest

Enabling the headrest to be adjusted for taller individuals.

#### 4. Effortless recline

The back recline and integrated footrest can easily be operated at the push of a button.

#### 5. Steel interior springs

Steel springs located throughout the back and seat provide optimum support whilst cradling the body.

#### 6. Solid frame construction

A steel and hardwood frame provides durability and strength.

#### 7. Remote control system

Allows you to easily operate the lift function, the backrest and footrest, or return to the home position.