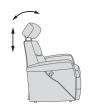

#### 2. Comfort precision headrest

Adjustable head and neck support gives you the ultimate comfort in all seating positions.

#### 3. Height adjustable headrest

Enabling the headrest to be adjusted for taller individuals.