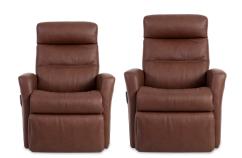

#### Up to 2 sizes available

See reverse for specific option availability.

# Options for Divani Lift Relaxers

Without chaise