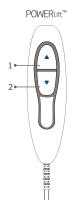

#### 7. Remote control system

Allows you to easily operate the lift function, the backrest and footrest, or return to the home position.