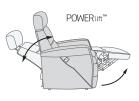

#### 4. Effortless recline

The back recline and integrated footrest can easily be operated at the push of a button.

#### 7. Remote control system

Allows you to easily operate the lift function, the backrest and footrest, or return to the home position.