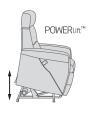

## Lift Relaxer functions

Powered recline

Manual Adjustable / tilt head and neck support

Lift support

#### Single Motor Lift Chair

- 1. Footrest extends followed by back
- 2. Backrest rises, followed by retracting footrest before chair lift function is activated.