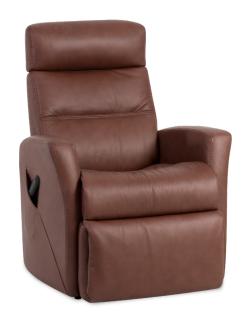

# Divani Lift chair

#### Divani

Our Lift Relaxers offer added support in the form of a reliable and easily operated chair, with all the Norwegian design and comfort of our original armchairs. For those who require that extra comfort and support, our Lift Relaxers are here to help.

The Divani Lift Relaxer achieves subtle sophistication through minimal stitching detail adding a touch of style, while the square-shaped armrests create a sleek, stylish effect.