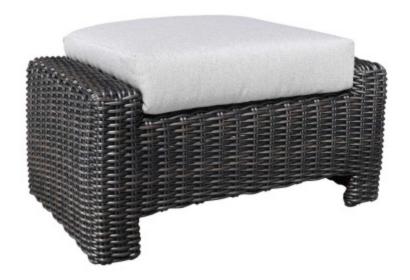

## **C**ABANA**C**OAST

Product No: 9436 Name: Monterrey Ottoman

Collection: Monterrey Material: SolWeave® Outdoor Weight: 32 lbs

Wicker

**Detail:** The Monterrey wicker patio furniture is handcrafted in premium SolWeave® round-style wicker on a powder-coated aluminum frame. The SolWeave® wicker is easy to maintain. The luxurious patio furniture design is suitable for residential, commercial, restaurant patio bars and hotel resorts. The Monterrey wicker patio furniture group photo is shown in Sunbrella® 16001-0010 Blend Fog cushions and Sunbrella® F018 140 Mac Mojito pillows.