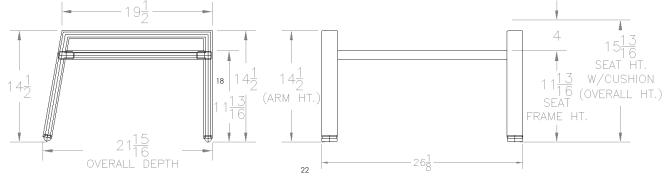

| ARIS                |
|---------------------|
| Urban Scale Ottoman |

| Item Number:          | #27160-O                                                                                                                                 | MADE FOR GENERA |
|-----------------------|------------------------------------------------------------------------------------------------------------------------------------------|-----------------|
| Cushion:              | #160                                                                                                                                     |                 |
| Material:             | Wrought Aluminum                                                                                                                         |                 |
| Dimensions:           | W 26.25" D 22" H18.5"                                                                                                                    |                 |
| Cushion:              | W26" D21" H7.5"                                                                                                                          |                 |
| Weight:               | TBD lbs.                                                                                                                                 |                 |
| Warranty:<br>(Retail) | Limited 20 Year Structural (frame)<br>Limited 5 Year Finish<br>Limited 2 Year Cushion<br>Limited 2 year Component Parts                  |                 |
| Features:             | -Super-Polyester Powder Coating<br>-Flexible Steel Seat Slats<br>-DuPont Delrin Glides (COM0124)                                         |                 |
| COM Yardage:          | 1.25 yard<br>*Based on 54" wide plain fabric w/ no repeat<br>railroad, or centering, Contact sales@owlee.com<br>for custom fabric quote. |                 |