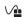

### **BIM24OSBase34 Specifications:**

| Overview                      |                    |  |
|-------------------------------|--------------------|--|
| Height of Cabinet             | 33.25" (84 cm)     |  |
| Height to Hinge Cap           | 33.63" (85 cm)     |  |
| Width                         | 15.13" (38 cm)     |  |
| Depth                         | 20.63" (52 cm)     |  |
| Depth with Handle             | 23.13" (59 cm)     |  |
| Depth with door at 90°        | 34.25" (87 cm)     |  |
| Capacity                      | 1.0 cu.ft. (28 L)  |  |
| Defrost Type                  | Manual             |  |
| Door                          | Stainless Steel    |  |
| Cabinet                       | Stainless Steel    |  |
| US Electrical Safety          | UL                 |  |
| Canadian Electrical<br>Safety | ULC                |  |
| Amps                          | 1.0                |  |
| Voltage/Frequency             | 115 V AC/60 Hz     |  |
| Weight                        | 105.0 lbs. (48 kg) |  |
| Shipping Weight               | 110.0 lbs. (50 kg) |  |
| Parts & Labor Warranty        | 1 Year             |  |
| Compressor Warranty           | 5 Years            |  |
| Icemaker                      |                    |  |
| Door Swing                    | RHD                |  |
| Reversible                    | No                 |  |
| Daily Ice Production          | 12.0 lbs. (5 kg)   |  |
| Ice Storage Capacity          | 12.0 lbs. (5 kg)   |  |
| Ice Shape                     | Crescent           |  |
| Number of Ice Cube Sizes      | 1                  |  |
| Refrigerant Type              | R134a              |  |
| Refrigerant Amount            | 2.4 oz.            |  |
| Interior Height               | 11.75" (30 cm)     |  |
| Interior Width                | 10.0" (25 cm)      |  |
| Interior Depth                | 13.0" (33 cm)      |  |
| Level Legs                    | 4                  |  |
|                               |                    |  |