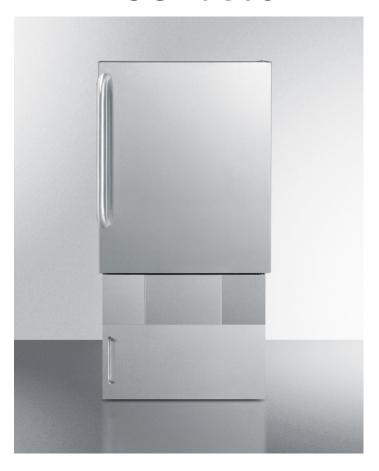

# BIM24OSBase34

33.63" x 15.13" x 20.63" (H x W x D)

Outdoor icemaker for built-in use, in complete stainless steel with towel bar handle and lower base storage cabinet

#### **Highlights:**

U.L. approved for outdoor use, with three levels of weatherproofing in design

Complete construction in durable 304 grade stainless steel

Produces up to 10 lbs. of crescent-shaped ice in a day cycle

#### **Product Features:**

| U.L. approved for outdoor use                   | Weatherproof design rated safe for outdoor operation                                                    |  |
|-------------------------------------------------|---------------------------------------------------------------------------------------------------------|--|
| Built-in capable                                | Make the best use of space by installing your appliance under the counter and flush with other cabinets |  |
| Fully finished cabinet                          | Allows the unit to be used freestanding                                                                 |  |
| Complete 304 grade stainless steel construction | Durable exterior with lasting elegance                                                                  |  |
| Professional towel bar handle                   | A curved stainless steel handle provides generous room for a comfortable grip                           |  |
| Insulated storage bin                           | Ice maintains solid crescent shape longer in cold storage bin                                           |  |
| Sealed back                                     | No exposed electrical components                                                                        |  |
| Storage base                                    | Stainless steel base includes drawer                                                                    |  |
| 100% CFC free                                   | Environmentally friendly design without ozone-damaging chemicals                                        |  |