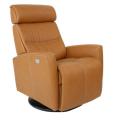

Black base is standard on Milan.

AL Vintage Cognac

AL Cement

| Fjords Milan Measurements |
|---------------------------|
|                           |

| Item        | Width | Height | Depth | Seat<br>Height | Seat<br>Depth |
|-------------|-------|--------|-------|----------------|---------------|
| Milan Small | 29.5" | 40"    | 38.7" | 18.7"          | 22.3"         |
| Milan Large | 30"   | 41.5"  | 38.7" | 19"            | 22.3"         |

Distance from wall to fully recline 8.5"

The Fjords Milan Swing Relaxer is available in all Leather Colors, Eline and Dream fabrics.

Part of our quick ship program in Astro Line leather: Slate, Vintage Cognac, Cement.