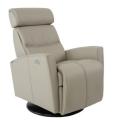

Black base is standard on Milan.

AL Vintage Cognac

AL Cement

| Fjords Milan Measurements |
|---------------------------|
|                           |

| Item        | Width | Height | Depth | Seat<br>Height | Seat<br>Depth |
|-------------|-------|--------|-------|----------------|---------------|
| Milan Small | 29.5" | 40"    | 38.7" | 18.7"          | 22.3"         |
| Milan Large | 30"   | 41.5"  | 38.7" | 19"            | 22.3"         |

Distance from wall to fully recline 8.5"

The Fjords Milan Swing Relaxer is available in all Leather Colors, Eline and Dream fabrics.

Part of our quick ship program in Astro Line leather: Slate, Vintage Cognac, Cement.