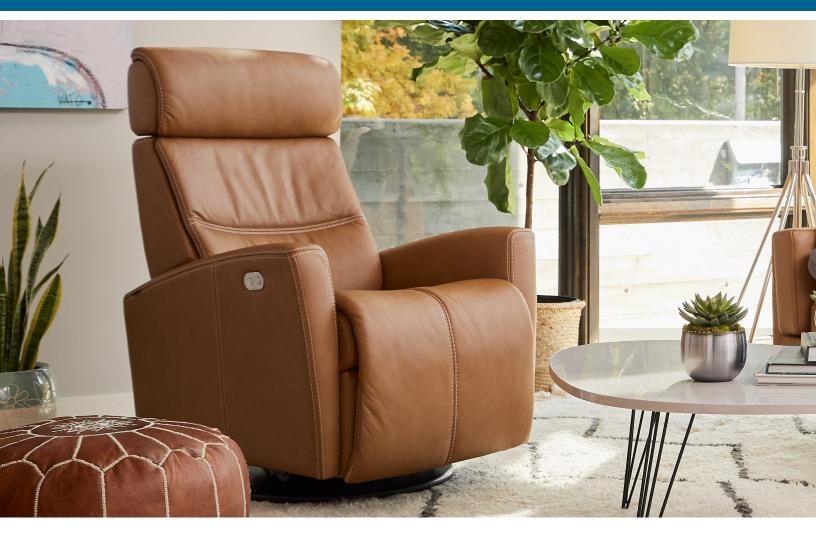

## Fjords Milan Relax Collection

Fjords Milan swing relaxer, featuring an adjustable height and angle headrest, makes the seating experience ergonomic and gives your lower back correct support. Available in all our leathers and select fabrics, Milan is a swivel/glider/rocker recliner available in motorized and manual versions. The design is available in two sizes, small and large.

Black base is standard on Milan.

AL Vintage Cognac

AL Cement

| Fjords Milan Measurements |
|---------------------------|
|                           |

| Item        | Width | Height | Depth | Seat<br>Height | Seat<br>Depth |
|-------------|-------|--------|-------|----------------|---------------|
| Milan Small | 29.5" | 40"    | 38.7" | 18.7"          | 22.3"         |
| Milan Large | 30"   | 41.5"  | 38.7" | 19"            | 22.3"         |

Distance from wall to fully recline 8.5"

The Fjords Milan Swing Relaxer is available in all Leather Colors, Eline and Dream fabrics.

Part of our quick ship program in Astro Line leather: Slate, Vintage Cognac, Cement.