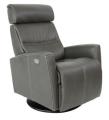

Black base is standard on Milan.

AL Vintage Cognac

AL Cement

| Fjords Milan Measurements |
|---------------------------|
|                           |

| Item        | Width | Height | Depth | Seat<br>Height | Seat<br>Depth |
|-------------|-------|--------|-------|----------------|---------------|
| Milan Small | 29.5" | 40"    | 38.7" | 18.7"          | 22.3"         |
| Milan Large | 30"   | 41.5"  | 38.7" | 19"            | 22.3"         |

Distance from wall to fully recline 8.5"

The Fjords Milan Swing Relaxer is available in all Leather Colors, Eline and Dream fabrics.

Part of our quick ship program in Astro Line leather: Slate, Vintage Cognac, Cement.