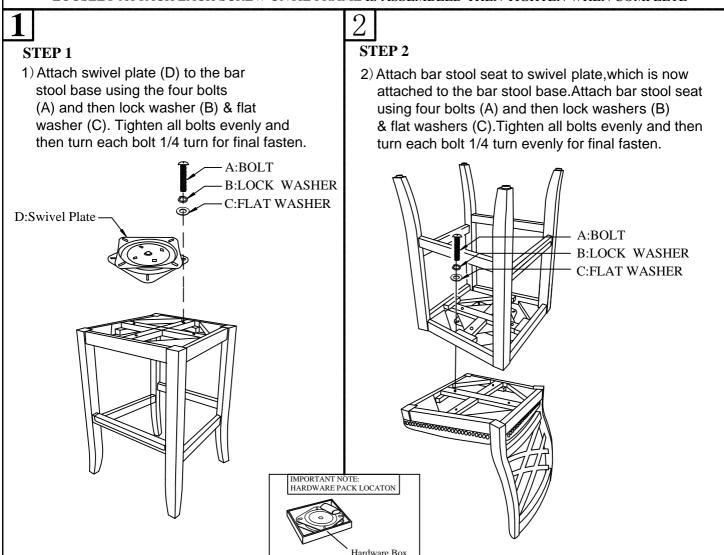

## ASSEMBLY INSTRUCTIONS ARLINGTON STOOL

LOOSELY ATTACH EACH SCREW UNTIL FRAME IS ASSEMBLED THEN TIGHTEN WHEN COMPLETE

## \*PLEASE READ INSTRUCTION PRINTED ON SWIVEL PLATE HARDWARE PACK CHECK THAT THE FOLLOWING PARTS ARE IN CARTON

| PARTS LIST |   |              |              |       |
|------------|---|--------------|--------------|-------|
| A          |   | BOLT         | 1/4"*7/8"    | 8 PCS |
| В          | 0 | LOCK WASHER  | 1/4"         | 8 PCS |
| C          |   | FLAT WASHER  | 1/4"*16mm    | 8 PCS |
| D          |   | SWIVEL PLATE | 10"*10"*25mm | 1 PC  |