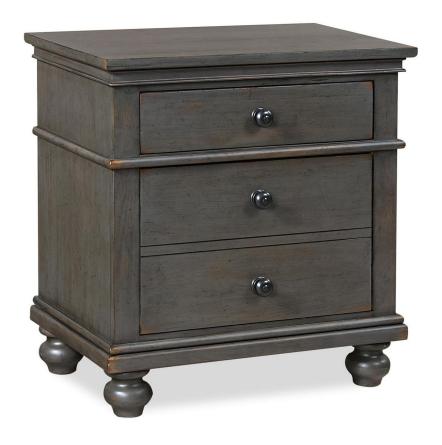

## **2 DRAWER NIGHTSTAND**

Oxford Collection

<sup>\*\*</sup> For certain components, aspenhome uses certain construction materials when needed such as engineered wood to increase ease of use, safety, and value.

|               |             |            | Product Dims (in) |    |    | Carton Dims (in) |    |    |       |     |   |
|---------------|-------------|------------|-------------------|----|----|------------------|----|----|-------|-----|---|
| Sku           | Desc        | Finish     | $\mathbf{w}$      | Н  | D  | W                | Н  | D  | Cubes | LBS | - |
| I07-450-PEP-1 | 2 Drawer NS | Peppercorn | 28                | 30 | 18 | 32               | 28 | 21 | 11    | 71  |   |

Product dimensions include moulding and are rounded up.