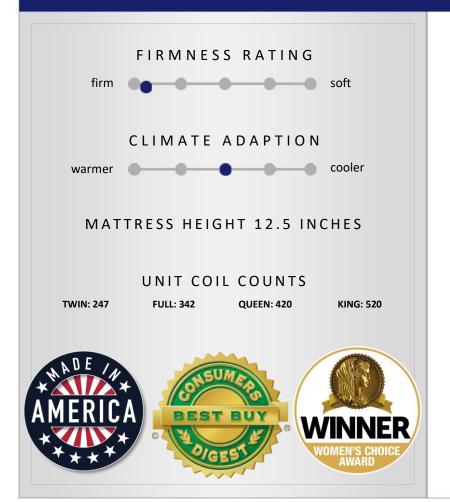

# ALPINE II Extra Firm

Designed to relieve pressure in the shoulder and hip areas, the latest RESTONIC COMFORT CARE TM beds each feature Cooling Covers, multiple levels of high quality foam and 25% more support in the center third. From the very beginning, almost 100 years ago, pressure relief, proper spinal support and alignment have been a fundamental focus in all of our mattress designs