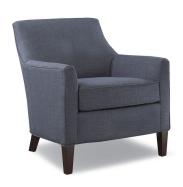

## Kinsley chair

This modernized chair has a sophisticated shape that looks great from all angles. Slim track arms create an incredibly stylized feel. Eco-friendly construction. Certified sustainable, kiln-dried wood frame. Feather wrapped MicroGel soy-based polyfoam. Sinuous wire spring system. Benchmade in Canada. Available in fabric or leather.