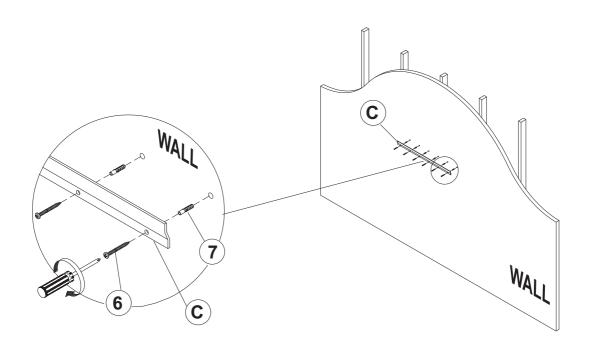

### **PART IDENTIFICATION**

A MIRROR

B JEWELRY TRAY

1PC

C HANGING BAR

1PC

### **HARDWARE IDENTIFICATION**

| 1 | METAL BRACKET<br>(2.5 x 65 x 65mm - BLK) | 6/6                 | 2PCS |
|---|------------------------------------------|---------------------|------|
| 2 | BOLT<br>(M6 x 22mm - BLK)                |                     | 4PCS |
| 3 | LOCK WASHER<br>(1.6 x 14mm - BLK)        |                     | 4PCS |
| 4 | FLAT WASHER<br>(1 x 18mm - BLK)          |                     | 4PCS |
| 5 | ALLEN WRENCH<br>(M4 x 65mm - BLK)        |                     | 1PC  |
| 6 | PAN HEAD SCREW<br>(8 x 2" - BLK)         | <b>Distribution</b> | 6PCS |
| 7 | PLASTIC ANCHOR (S8 - GREY)               | O Sain              | 6PCS |

## STEP 3