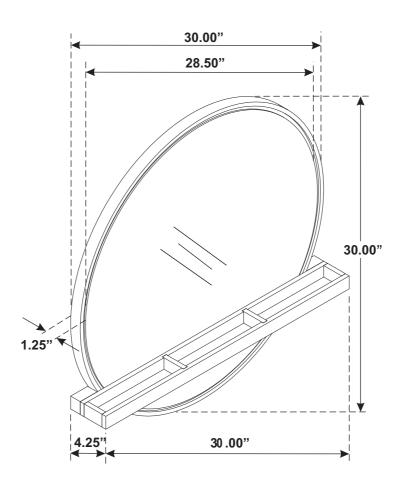

### **PART IDENTIFICATION**

A MIRROR

B JEWELRY TRAY

1PC

C HANGING BAR

1PC

# STEP 4 COMPLETE

Note: Dimension tolerance ±5%