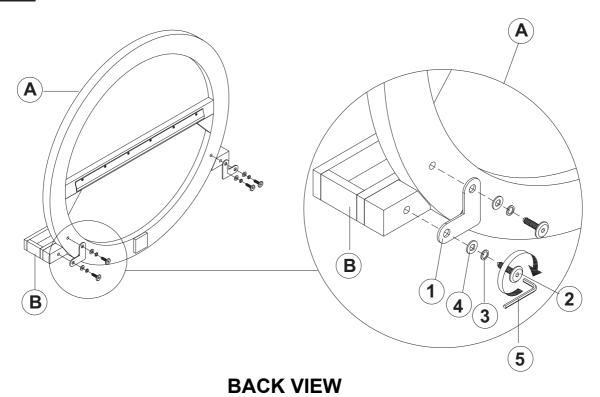

### **PART IDENTIFICATION**

A MIRROR

B JEWELRY TRAY

1PC

C HANGING BAR

1PC

### **HARDWARE IDENTIFICATION**

| 1 | METAL BRACKET<br>(2.5 x 65 x 65mm - BLK) | 6/6                 | 2PCS |
|---|------------------------------------------|---------------------|------|
| 2 | BOLT<br>(M6 x 22mm - BLK)                |                     | 4PCS |
| 3 | LOCK WASHER<br>(1.6 x 14mm - BLK)        |                     | 4PCS |
| 4 | FLAT WASHER<br>(1 x 18mm - BLK)          |                     | 4PCS |
| 5 | ALLEN WRENCH<br>(M4 x 65mm - BLK)        |                     | 1PC  |
| 6 | PAN HEAD SCREW<br>(8 x 2" - BLK)         | <b>Distribution</b> | 6PCS |
| 7 | PLASTIC ANCHOR (S8 - GREY)               | O Sain              | 6PCS |

## STEP 1

# STEP 2