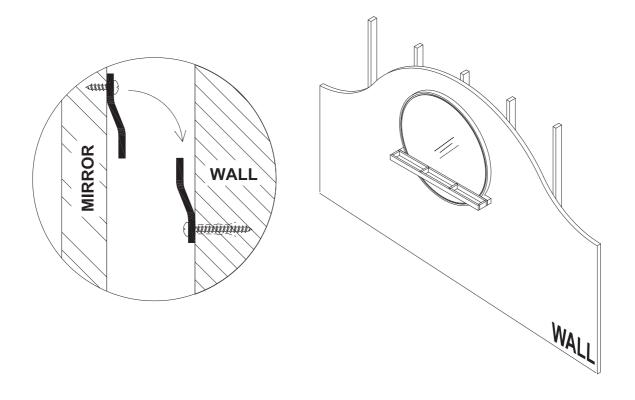

TRAY

1PC

C HANGING BAR

1PC

### **HARDWARE IDENTIFICATION**

| 1 | METAL BRACKET<br>(2.5 x 65 x 65mm - BLK) | 6/6                 | 2PCS |
|---|------------------------------------------|---------------------|------|
| 2 | BOLT<br>(M6 x 22mm - BLK)                |                     | 4PCS |
| 3 | LOCK WASHER<br>(1.6 x 14mm - BLK)        |                     | 4PCS |
| 4 | FLAT WASHER<br>(1 x 18mm - BLK)          |                     | 4PCS |
| 5 | ALLEN WRENCH<br>(M4 x 65mm - BLK)        |                     | 1PC  |
| 6 | PAN HEAD SCREW<br>(8 x 2" - BLK)         | <b>Distribution</b> | 6PCS |
| 7 | PLASTIC ANCHOR (S8 - GREY)               | O Sain              | 6PCS |

### **ASSEMBLY INSTRUCTIONS**

# COASTER

## STEP 1



# STEP 2



### **ASSEMBLY INSTRUCTIONS**

## STEP 3





# STEP 4 COMPLETE









Note: Dimension tolerance ±5%