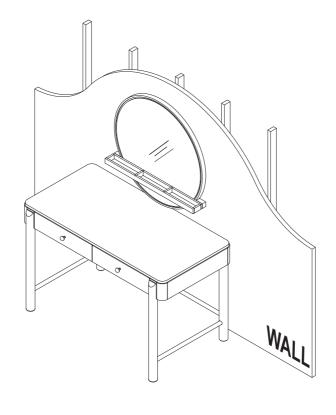

BAR

1PC

### **HARDWARE IDENTIFICATION**

| 1 | METAL BRACKET<br>(2.5 x 65 x 65mm - BLK) | 6/6                 | 2PCS |
|---|------------------------------------------|---------------------|------|
| 2 | BOLT<br>(M6 x 22mm - BLK)                |                     | 4PCS |
| 3 | LOCK WASHER<br>(1.6 x 14mm - BLK)        |                     | 4PCS |
| 4 | FLAT WASHER<br>(1 x 18mm - BLK)          |                     | 4PCS |
| 5 | ALLEN WRENCH<br>(M4 x 65mm - BLK)        |                     | 1PC  |
| 6 | PAN HEAD SCREW<br>(8 x 2" - BLK)         | <b>Distribution</b> | 6PCS |
| 7 | PLASTIC ANCHOR (S8 - GREY)               | O Sain              | 6PCS |

### **ASSEMBLY INSTRUCTIONS**

# COASTER

## STEP 1



# STEP 2



### **ASSEMBLY INSTRUCTIONS**

## STEP 3





# STEP 4 COMPLETE









Note: Dimension tolerance ±5%