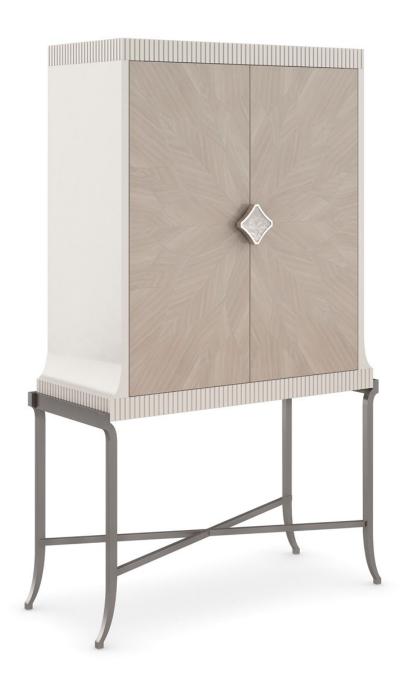

## **HIGH EXPECTATIONS**

cla-021-511

COLLECTION: CARACOLE CLASSIC

**DIMENSIONS:** 44.5W x 18D x 72H

Radiating beauty, both inside and out, this fashion-inspired bar cabinet makes an alluring addition to living and dining interiors. Balanced on a slender metal frame, it features tall doors exquisitely crafted in Koto veneers to create a romantic rosette pattern, artfully accentuated by a beaded wood detail in Pearly

White paint. Adding to its lustrous Moonstone finish, Majestic Gold hardware with a cracked acrylic inset lends a sparkling focal feature. Its pale blue painted interior features LED lighting with a touch dimmer, a mirrored back panel, and ample storage for entertaining essentials. A scratch- and stain-resistant Sintered stone surface allows you to mix cocktails and mocktails worry free.