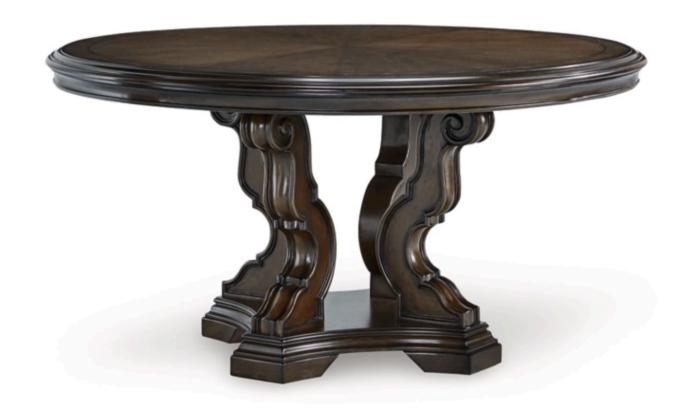

## Maylee Dining Table

SKU - D947D7 (D947-50B,D947-50T) | Status - New

General Dimensions: Metric

32" W x 32" D x 27" H

**Weight**: 185.02 lbs. | **Cube**: 25.37 ft

**Style:** Traditional

**Showroom:** Signature Design

## PRODUCT DESCRIPTION

Taking its cue from the grandeur and grace of classic European furnishings, this dining table is nothing short of stunning. Traditional in every sense—yet with a touch of modern class—this table serves up style in a grand way. The look is timeless. The feel? Right at home.

- Includes dining table base and top
- Made of hardwood solids, oak and ash swirl veneers, MDF substrates and cast resin components
- Dark brown finish
- Seats up to 6
- Pedestal base
- Assembly required