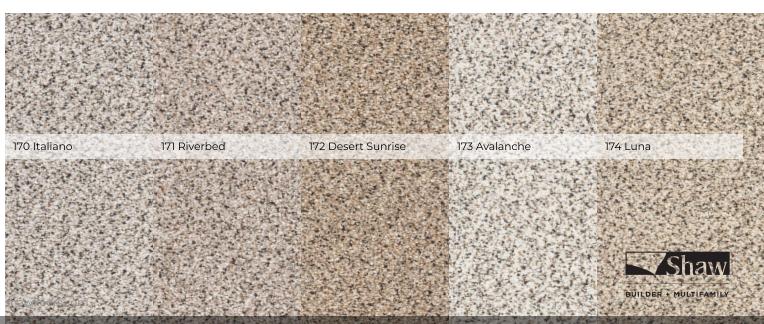

| 1&2                               |                         |  |  |
| Texture                 | F                                 |                         |  |  |
| Durability Rating       | 3.75                              |                         |  |  |
| Warranty                | Shaw 20 Year Warranty With Stairs |                         |  |  |
| Environmental           | CRI Certification (GLP8878 )      |                         |  |  |
|                         |                                   |                         |  |  |

#### **Features**

Classic styling with a luxurious soft texture is a perfect choice for any room. This collection never goes out of style and will stand the test of time while adding beauty, warmth and softness to your home.

### Colors



### TAKE THE FLOOR ACCENT I

| 176 Everest | 570 Cold Springs | 571 Soapstone | 770 Baltic Brown | 771 Storm |
|-------------|------------------|---------------|------------------|-----------|
|             |                  |               |                  |           |



shawfloors.com



CARPET

BUILDER + MULTIFAMILY