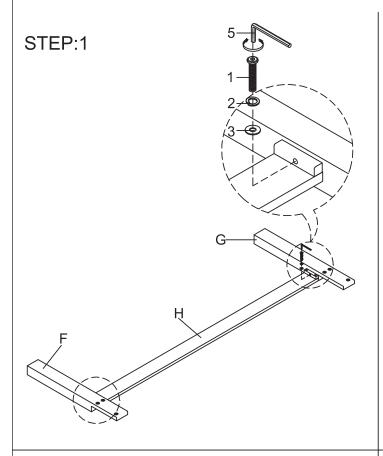

# Assembly Instruction ITEM: B2021-110 HARLEQUIN 6/6-6/0 EK/WK HEADBOARD

ITEM: B2021-110 HARLEQUIN 6/6-6/0 EK/WK HEADBOARD
B2021-120 HARLEQUIN 6/6-6/0 EK/WK FOOTBOARD & SLATS
B2021-330 HARLEQUIN 5/0-6/6 Q/EK SIDE RAILS