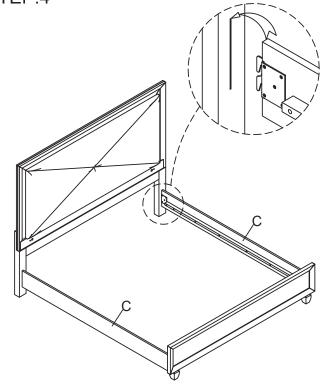

HB BOTTOM RAIL |        | 1PC   |
| ı   | FB LEG         | ₩      | 2PCS  |

#### HARDWARE LIST

| NO: | DESCRIPTION               | SKETCH | Q"TY  |
|-----|---------------------------|--------|-------|
| 1   | JCBC BOLT Ø5/16"*38MM     |        | 8PCS  |
| 2   | SPRING WASHER Ø5/16"Ø12MM |        | 10PCS |
| 3   | FLAT WASHER Ø5/16"Ø16MM   | 0      | 10PCS |
| 4   | JCBC BOLT Ø1/4"*100MM     |        | 2PCS  |
| 5   | ALLEN KEY                 |        | 1PC   |
| 6   | SCREWS Ø8*Ø4*L25mm        | 7      | 10PCS |



MADE IN VIETNAM

page:1of 3



# Assembly Instruction ITEM: B2021-110 HARLEQUIN 6/6-6/0 EK/WK HEADBOARD

ITEM: B2021-110 HARLEQUIN 6/6-6/0 EK/WK HEADBOARD
B2021-120 HARLEQUIN 6/6-6/0 EK/WK FOOTBOARD & SLATS
B2021-330 HARLEQUIN 5/0-6/6 Q/EK SIDE RAILS







STEP:3



STEP:4



MADE IN VIETNAM

page:2of 3



# Assembly Instruction ITEM: B2021-110 HARLEQUIN 6/6-6/0 EK/WK HEADBOARD

ITEM: B2021-110 HARLEQUIN 6/6-6/0 EK/WK HEADBOARD
B2021-120 HARLEQUIN 6/6-6/0 EK/WK FOOTBOARD & SLATS
B2021-330 HARLEQUIN 5/0-6/6 Q/EK SIDE RAILS

STEP:5



### STEP:6