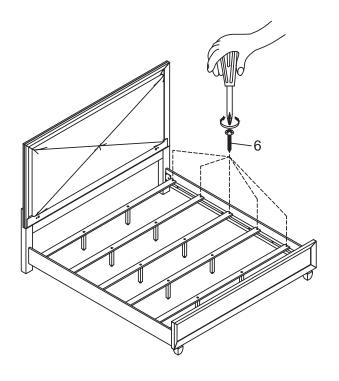

R Ø5/16"Ø12MM |        | 10PCS |
| 3   | FLAT WASHER Ø5/16"Ø16MM   | 0      | 10PCS |
| 4   | JCBC BOLT Ø1/4"*100MM     |        | 2PCS  |
| 5   | ALLEN KEY                 |        | 1PC   |
| 6   | SCREWS Ø8*Ø4*L25mm        | 7      | 10PCS |



MADE IN VIETNAM

page:1of 3



# Assembly Instruction ITEM: B2021-110 HARLEQUIN 6/6-6/0 EK/WK HEADBOARD

ITEM: B2021-110 HARLEQUIN 6/6-6/0 EK/WK HEADBOARD
B2021-120 HARLEQUIN 6/6-6/0 EK/WK FOOTBOARD & SLATS
B2021-330 HARLEQUIN 5/0-6/6 Q/EK SIDE RAILS







STEP:3



STEP:4



MADE IN VIETNAM

page:2of 3



# Assembly Instruction ITEM: B2021-110 HARLEQUIN 6/6-6/0 EK/WK HEADBOARD

ITEM: B2021-110 HARLEQUIN 6/6-6/0 EK/WK HEADBOARD
B2021-120 HARLEQUIN 6/6-6/0 EK/WK FOOTBOARD & SLATS
B2021-330 HARLEQUIN 5/0-6/6 Q/EK SIDE RAILS

STEP:5



### STEP:6