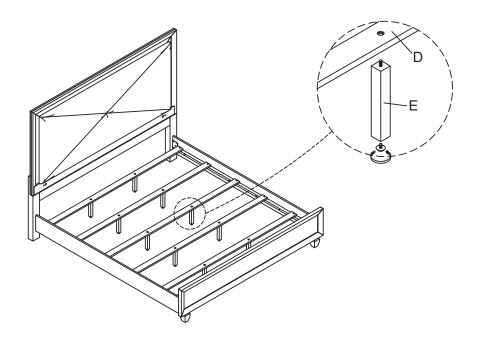

| SPRING WASHER Ø5/16"Ø12MM |        | 10PCS |
| 3   | FLAT WASHER Ø5/16"Ø16MM   | 0      | 10PCS |
| 4   | JCBC BOLT Ø1/4"*100MM     |        | 2PCS  |
| 5   | ALLEN KEY                 |        | 1PC   |
| 6   | SCREWS Ø8*Ø4*L25mm        | 7      | 10PCS |



MADE IN VIETNAM

page:1of 3



# Assembly Instruction ITEM: B2021-110 HARLEQUIN 6/6-6/0 EK/WK HEADBOARD

ITEM: B2021-110 HARLEQUIN 6/6-6/0 EK/WK HEADBOARD
B2021-120 HARLEQUIN 6/6-6/0 EK/WK FOOTBOARD & SLATS
B2021-330 HARLEQUIN 5/0-6/6 Q/EK SIDE RAILS







STEP:3



STEP:4



MADE IN VIETNAM

page:2of 3



# Assembly Instruction ITEM: B2021-110 HARLEQUIN 6/6-6/0 EK/WK HEADBOARD

ITEM: B2021-110 HARLEQUIN 6/6-6/0 EK/WK HEADBOARD
B2021-120 HARLEQUIN 6/6-6/0 EK/WK FOOTBOARD & SLATS
B2021-330 HARLEQUIN 5/0-6/6 Q/EK SIDE RAILS

STEP:5



### STEP:6