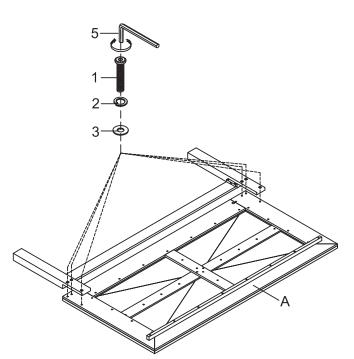

| 1PC   |
| Н   | HB BOTTOM RAIL |        | 1PC   |
| ı   | FB LEG         | ₩      | 2PCS  |

#### HARDWARE LIST

| NO: | DESCRIPTION               | SKETCH | Q"TY  |
|-----|---------------------------|--------|-------|
| 1   | JCBC BOLT Ø5/16"*38MM     |        | 8PCS  |
| 2   | SPRING WASHER Ø5/16"Ø12MM |        | 10PCS |
| 3   | FLAT WASHER Ø5/16"Ø16MM   | 0      | 10PCS |
| 4   | JCBC BOLT Ø1/4"*100MM     |        | 2PCS  |
| 5   | ALLEN KEY                 |        | 1PC   |
| 6   | SCREWS Ø8*Ø4*L25mm        | 7      | 10PCS |



MADE IN VIETNAM

page:1of 3



# Assembly Instruction ITEM: B2021-110 HARLEQUIN 6/6-6/0 EK/WK HEADBOARD

ITEM: B2021-110 HARLEQUIN 6/6-6/0 EK/WK HEADBOARD
B2021-120 HARLEQUIN 6/6-6/0 EK/WK FOOTBOARD & SLATS
B2021-330 HARLEQUIN 5/0-6/6 Q/EK SIDE RAILS







STEP:3



STEP:4



MADE IN VIETNAM

page:2of 3



# Assembly Instruction ITEM: B2021-110 HARLEQUIN 6/6-6/0 EK/WK HEADBOARD

ITEM: B2021-110 HARLEQUIN 6/6-6/0 EK/WK HEADBOARD
B2021-120 HARLEQUIN 6/6-6/0 EK/WK FOOTBOARD & SLATS
B2021-330 HARLEQUIN 5/0-6/6 Q/EK SIDE RAILS

STEP:5



### STEP:6