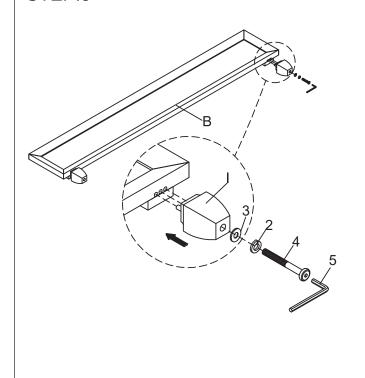

|
| Н   | HB BOTTOM RAIL |        | 1PC   |
| ı   | FB LEG         | ₩      | 2PCS  |

#### HARDWARE LIST

| NO: | DESCRIPTION               | SKETCH | Q"TY  |
|-----|---------------------------|--------|-------|
| 1   | JCBC BOLT Ø5/16"*38MM     |        | 8PCS  |
| 2   | SPRING WASHER Ø5/16"Ø12MM |        | 10PCS |
| 3   | FLAT WASHER Ø5/16"Ø16MM   | 0      | 10PCS |
| 4   | JCBC BOLT Ø1/4"*100MM     |        | 2PCS  |
| 5   | ALLEN KEY                 |        | 1PC   |
| 6   | SCREWS Ø8*Ø4*L25mm        | 7      | 10PCS |



MADE IN VIETNAM

page:1of 3



# Assembly Instruction ITEM: B2021-110 HARLEQUIN 6/6-6/0 EK/WK HEADBOARD

ITEM: B2021-110 HARLEQUIN 6/6-6/0 EK/WK HEADBOARD
B2021-120 HARLEQUIN 6/6-6/0 EK/WK FOOTBOARD & SLATS
B2021-330 HARLEQUIN 5/0-6/6 Q/EK SIDE RAILS







STEP:3



STEP:4



MADE IN VIETNAM

page:2of 3



# Assembly Instruction ITEM: B2021-110 HARLEQUIN 6/6-6/0 EK/WK HEADBOARD

ITEM: B2021-110 HARLEQUIN 6/6-6/0 EK/WK HEADBOARD
B2021-120 HARLEQUIN 6/6-6/0 EK/WK FOOTBOARD & SLATS
B2021-330 HARLEQUIN 5/0-6/6 Q/EK SIDE RAILS

STEP:5



### STEP:6