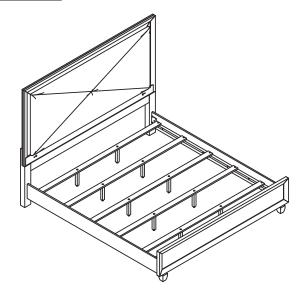

### **Assembly Instruction**

ITEM: B2021-110 HARLEQUIN 6/6-6/0 EK/WK HEADBOARD
B2021-120 HARLEQUIN 6/6-6/0 EK/WK FOOTBOARD & SLATS
B2021-330 HARLEQUIN 5/0-6/6 Q/EK SIDE RAILS

Thank you for purchasing this quality product. Be sure to check all packing materials carefully for small parts, which may have come loose inside the carton during shipment. Identify and count all items and compare with the PARTS LIST and/ or HARDWARE LIST shown below.