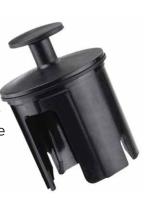

## **SAFETY FEED GUARD**

No remote switch required.
Unit operates when the Safety
Feed Guard is inserted into the
drain and pushed down
to activate