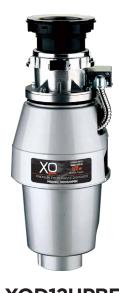

# QUICKONNECT BATCH FEED WASTE DISPOSALS

XOD12HPBF

- QuicKonnect Twist-Lock Mount
- High Speed Magnet Motor
- Septic Safe

## CATEGORY: Batch Feed QuicKonnect Mount System

### PRODUCT HIGHLIGHTS

- Permanent Magnet Motor
- Generates High Torque / Avoid Jams
- Stainless Steel Turntable & Cast Impellers
- Bio-guard Antimicrobial Protection
- Safety Feed Stopper
- Factory Installed Power Cord and Plug
- Precision Balanced
- Septic Safe / Fine Grind
- XO QuicKonnect Mount