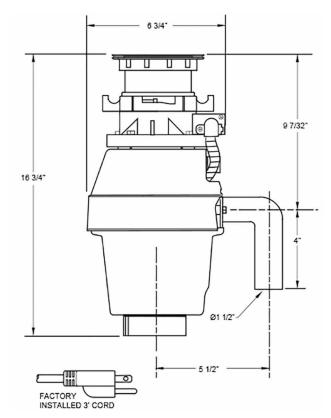

### **SPECIFICATIONS**

- 1/2 HP Batch Feed Disposal
- 3' Long 3 Prong Power Cord
- Manual Reset Thermal Overload Protection
- 120 V / 60 Hz 3.1 amps
- All XO Disposals are UL Listed