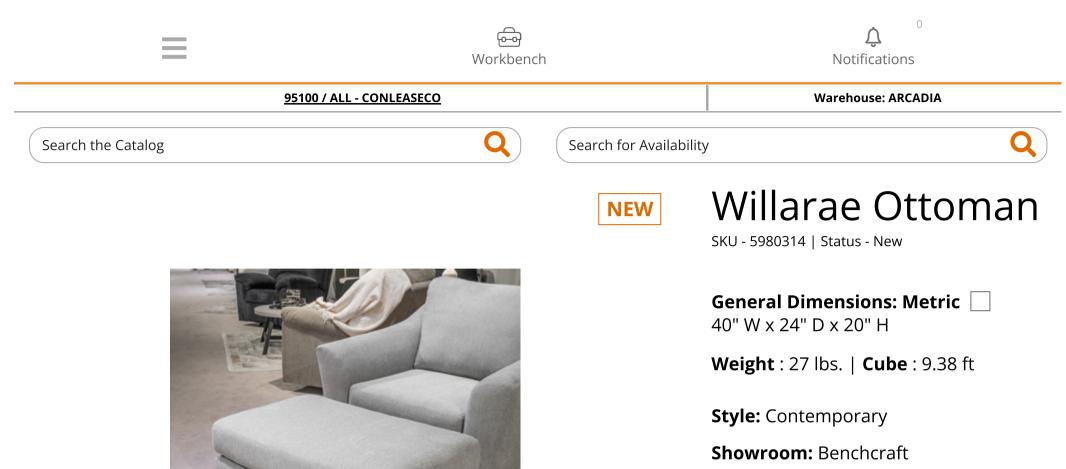

**Division:** Signature Stationary

ΕA

Color: Taupe

**Out of Stock (ARCADIA)** 

## **DIMENSIONS**

## □ General Dimensions: Metric

## 40" W x 24" D x 20" H

Inches

: 40" W x 24" D x 20" H

Carton: Unit of Measure: Inches : 41" W x 24" D x 16" H Qty Per 1 Express Carton: Shipped: Inches : 41" W x 24" D x 16" H Weight : 27 lbs. Cubes : 9.38 ft UPC : 024052923056

Number of Seats: 0.5 CoverWillaraeName:SodyLocation:BodyCleaningWS -Code:Water/SolventContents:Polyester 100%

Weight : 27 lbs. | Cube : 9.38 ft

Get To Know Us

**Customer Care** 

**Get Inspired** 

Copyright © 2024 Ashley Furniture Industries, LLC