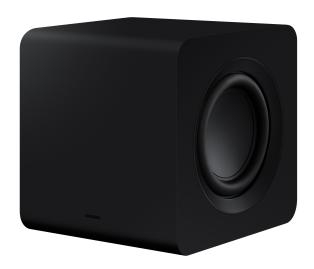

#### WIRELESS SUBWOOFER

6.5" Cubic type wireless subwoofer with passive radiator.

#### UNIBODY DESIGN

With a seamless front and back, the design is simple and elegant with a timeless unibody design.

SWA-W510 SPEC SHEET