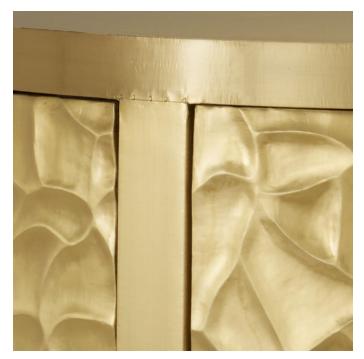

## Auden Brass Demi-Lune Cabinet

3000-0244

 $\mathbb{N}$ 

Overall: 32.25"h x 36"w x 18"d

Finish: Brass

Materials: Brass/Solid Teak

Item Weight: 145 lb

The Auden Brass Demi-Lune Cabinet is an exemplar of artistry for a number of reasons. The three metal doors are carved and clad in metal before they are fitted to the piece, and the tiny nailheads that run along the rim of the top band and where sheets of brass meet are gently hammered in by hand. All three doors have push-to-open hardware and the interior is white. This brass demi-lune cabinet will shine from its spot in a room, thanks to the swirling pattern and the gleaming