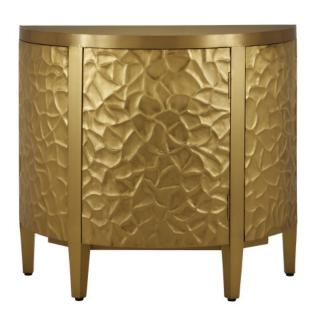

## Auden Brass Demi-Lune Cabinet

3000-0244

 $\mathbb{N}$ 

Overall: 32.25"h x 36"w x 18"d

Finish: Brass

Materials: Brass/Solid Teak

Item Weight: 145 lb

The Auden Brass Demi-Lune Cabinet is an exemplar of artistry for a number of reasons. The three metal doors are carved and clad in metal before they are fitted to the piece, and the tiny nailheads that run along the rim of the top band and where sheets of brass meet are gently hammered in by hand. All three doors have push-to-open hardware and the interior is white. This brass demi-lune cabinet will shine from its spot in a room, thanks to the swirling pattern and the gleaming