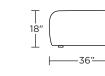

36"

WAV-INN-21

-21"—

ŀ7"ŀ

17"

36'

36"

Scale: 1/4 inch = 1 foot All dimensions are approximate and subject to change. Specify components from the sitting position.