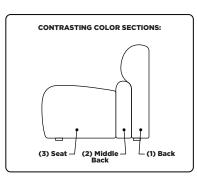

## **Options:**

Contrasting cover available (three tone):

Color 1 - Back

Color 2 - Middle Back

Color 3 - Seat (dictates cost)