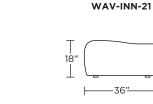

36"

WAV-INN-21

-21"—

ŀ7"ŀ

17"

36'

36"

Scale: 1/4 inch = 1 foot All dimensions are approximate and subject to change. Specify components from the sitting position.