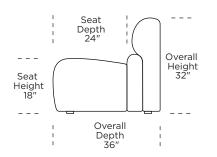

36"

WAV-INN-21

-21"—

ŀ7"ŀ

17"

36'

36"

Scale: 1/4 inch = 1 foot All dimensions are approximate and subject to change. Specify components from the sitting position.