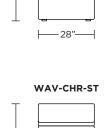

# AMERICAN LEATHER® ACCENT CHAIRS & RECLINERS COLLECTION

WAV-CVX-21

-21"—

ŀ7"⊦

WAV-CVX-21

## WAVERLY

## **Standard Features:**

Advanced unidirectional suspension system Premium high-density, high-resiliency foam seat cushion Tight back and seat Single-needle top-stitch Limited lifetime warranty on frame

Quick-ship delivery

# 

WAV-CHR-ST

## **Options:**

Contrasting cover available (three tone):

Color 1 - Back

Color 2 - Middle Back

Color 3 - Seat (dictates cost)

### Leg height is 1"

Please use actual leather, fabric, Crypton<sup>®</sup>, Sunbrella<sup>®</sup> and Ultrasuede<sup>®</sup> swatches when specifying furniture as the colors shown may vary due to the printing process.



36"



WAV-INN-21

-21"—

ŀ7"ŀ

17"

36'



36"





Scale: 1/4 inch = 1 foot All dimensions are approximate and subject to change. Specify components from the sitting position.

V06.05.24