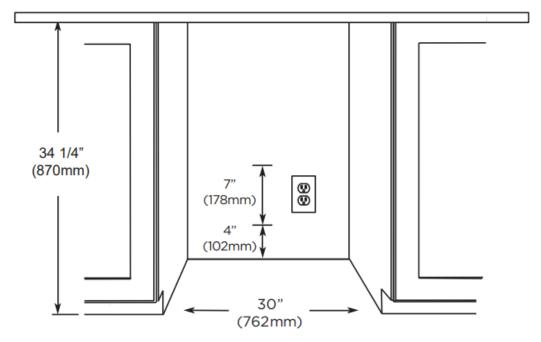

### **SPECIFICATIONS**

ELECTRICAL 120V 60HZ 4.35 AMP\*

DIMENSIONS H 34 1/8"

W 29 7/8"

D 23 1/4"

**ROUGH IN** H 34 1/4" min

W 30" D 24"

**REFRIGERANT** R600A

#### ROUGH IN DIMENSIONS

ALL XO UNDERCOUNTER UNITS ARRIVE PRE-WIRED WITH LOW PROFILE PLUGS FOR EASY INSTALLATION

NEED MORE SPACE -CUT INTO AN ADJOINING CABINET TO REACH AN OUTLET THERE

WHEN INSTALLING WITH THE HINGE SIDE NEXT TO A WALL -