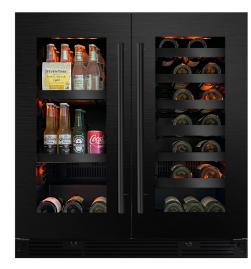

#### **FEATURES**

Full extension smooth glide racks hold: (28) 750ml bottles at 41° to 64° F (66) 12oz Cans at 34° to 50° F

- Clear glass shelves and wine racks fully extend to reveal their contents
- Secure door locks help keep uninvited guests out
- Cool running interior Tri-Color LEDs
- Independent capacitive touch controls easily adjust lighting and temperature
- UV Blocking Low-E Black Glass Doors
- 6-1/2' Power Cord with low profile 90 flat plug
- Includes Designer Black Handles

#### **NEW**

Modern Design Black Handles are Included