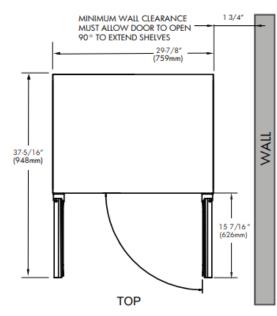

#### ROUGH IN DIMENSIONS

ALL XO UNDERCOUNTER UNITS ARRIVE PRE-WIRED WITH LOW PROFILE PLUGS FOR EASY INSTALLATION

NEED MORE SPACE -CUT INTO AN ADJOINING CABINET TO REACH AN OUTLET THERE

WHEN INSTALLING WITH THE HINGE SIDE NEXT TO A WALL -

LEAVE ENOUGH CLEARANCE GAP FOR CABINET HANDLES

DOOR MUST BE ABLE TO OPEN A MINIMUM OF 90°.

IF THE DOOR CANNOT OPEN FULLY YOU CANNOT EXTEND THE SHELVES.