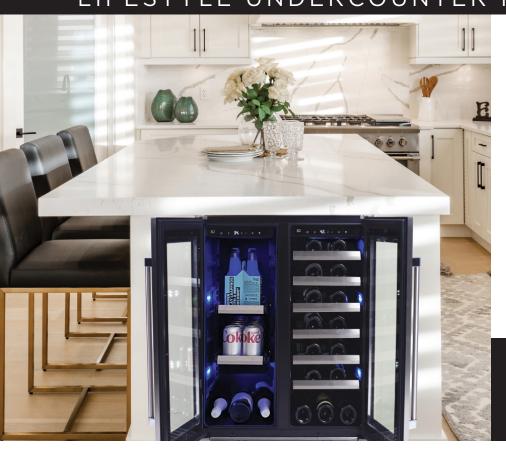

# LIFESTYLE UNDERCOUNTER REFRIGERATION

**XOU30BWDDGBS** 

- Tri-Color LED Lighting
- Secure Lock For Each Door
- Independent capacitive touch controls
- Flush Undercounter Installation Design

30" BEVERAGE/WINE DOUBLE DOOR BLACK SS & GLASS

THE ULTIMATE IN CONVENIENT ENTERTAINING -YOUR FAVORITE VINTAGES AND ICY COLD BEVERAGES READY TO SERVE, JUST WHERE YOU WANT THEM

Your XO French Door Combo Unit has the ability to store both wine at 41° to 64° F ready to serve and icy cold beverages from 34° to 50° F in the same compact system.

Designed to fit undercounter and wherever your life takes you.

WORLD CLASS SERVICE | COMPREHENSIVE WARRANTIES

OUR LASTING COMMITMENT TO YOU