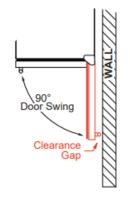

#### ROUGH IN DIMENSIONS

ALL XO UNDERCOUNTER UNITS ARRIVE PRE-WIRED WITH LOW PROFILE PLUGS FOR EASY INSTALLATION

NEED MORE SPACE -CUT INTO AN ADJOINING CABINET TO REACH AN OUTLET THERE

WHEN INSTALLING WITH THE HINGE SIDE NEXT TO A WALL -

LEAVE ENOUGH CLEARANCE GAP FOR CABINET HANDLES

DOOR MUST BE ABLE TO OPEN A MINIMUM OF 90°.

IF THE DOOR CANNOT OPEN FULLY YOU CANNOT EXTEND THE SHELVES.