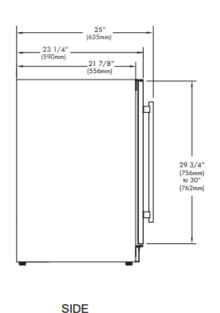

### **SPECIFICATIONS**

ELECTRICAL 120V 60HZ 4.35 AMP\*

DIMENSIONS H 34 1/8"

W 29 7/8"

D 23 1/4"

**ROUGH IN** H 34 1/4" min

W 30" D 24"

**REFRIGERANT** R600A

#### ROUGH IN DIMENSIONS

ALL XO UNDERCOUNTER UNITS ARRIVE PRE-WIRED WITH LOW PROFILE PLUGS FOR EASY INSTALLATION

NEED MORE SPACE -CUT INTO AN ADJOINING CABINET TO REACH AN OUTLET THERE

WHEN INSTALLING WITH THE HINGE SIDE NEXT TO A WALL -

LEAVE ENOUGH CLEARANCE GAP FOR CABINET HANDLES

DOOR MUST BE ABLE TO OPEN A MINIMUM OF 90°.

IF THE DOOR CANNOT OPEN FULLY YOU CANNOT EXTEND THE SHELVES.