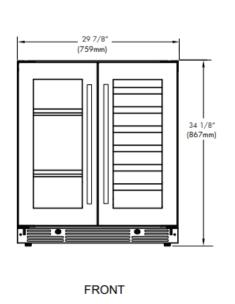

### **SPECIFICATIONS**

ELECTRICAL 120V 60HZ 4.35 AMP\*

DIMENSIONS H 34 1/8"

W 29 7/8"

D 23 1/4"

**ROUGH IN** H 34 1/4" min

W 30" D 24"

**REFRIGERANT** R600A

#### ROUGH IN DIMENSIONS

ALL XO UNDERCOUNTER UNITS ARRIVE PRE-WIRED WITH LOW PROFILE PLUGS FOR EASY INSTALLATION

NEED MORE SPACE -CUT INTO AN ADJOINING CABINET TO REACH AN OUTLET THERE

WHEN INSTALLING WITH THE HINGE SIDE NEXT TO A WALL -