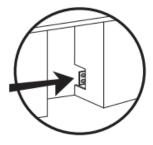

#### ROUGH IN DIMENSIONS

ALL XO UNDERCOUNTER UNITS ARRIVE PRE-WIRED WITH LOW PROFILE PLUGS FOR EASY INSTALLATION

NEED MORE SPACE -CUT INTO AN ADJOINING CABINET TO REACH AN OUTLET THERE

WHEN INSTALLING WITH THE HINGE SIDE NEXT TO A WALL -