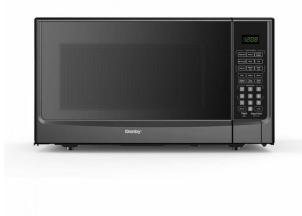

## **DDMW01440BG1**

Designer 1.4 cu. ft. Sensor (Cooking) Microwave in Black

Designer 1.4 cu. ft. Sensor (Cooking) Microwave in Black

## **FEATURES**

- Large Capacity of 1.4 cu. ft.
- 1000 Watts
- 10 power levels
- Sensor measures the humidity and turns off the microwave when cooking or reheating is done
- 9 Sensor Cooking Control Options
- Express Cook buttons: 1 6 minutes and + 30 seconds
- Auto Defrost Options: Defrost by Weight or Time
- Melt, Soften & Warm Functions
- Child/Control lock
- Glass Turntable
- Cord Length 39.8"
- 18-month warranty on parts and labor with carry-in service