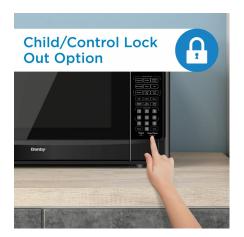

## **FEATURES**

- Large Capacity of 1.4 cu. ft.
- 1000 Watts
- 10 power levels
- Sensor measures the humidity and turns off the microwave when cooking or reheating is done
- 9 Sensor Cooking Control Options
- Express Cook buttons: 1 6 minutes and + 30 seconds
- Auto Defrost Options: Defrost by Weight or Time
- Melt, Soften & Warm Functions
- Child/Control lock
- Glass Turntable
- Cord Length 39.8"
- 18-month warranty on parts and labor with carry-in service