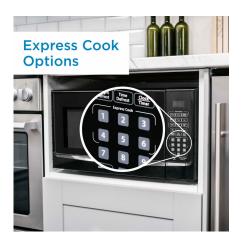

## **FEATURES**

- Large Capacity of 1.4 cu. ft.
- 1000 Watts
- 10 power levels
- Sensor measures the humidity and turns off the microwave when cooking or reheating is done
- 9 Sensor Cooking Control Options
- Express Cook buttons: 1 6 minutes and + 30 seconds
- Auto Defrost Options: Defrost by Weight or Time
- Melt, Soften & Warm Functions
- Child/Control lock
- Glass Turntable
- Cord Length 39.8"
- 18-month warranty on parts and labor with carry-in service