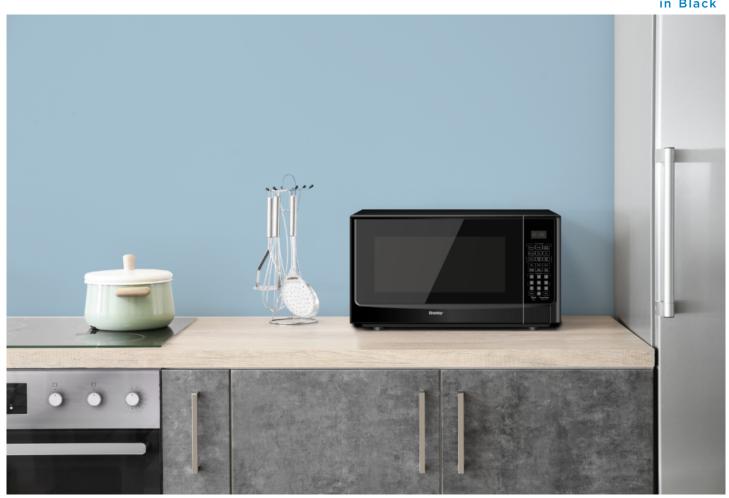

## **DDMW01440BG1**

Designer 1.4 cu. ft. Sensor (Cooking) Microwave in Black

Designer 1.4 cu. ft. Sensor (Cooking) Microwave in Black