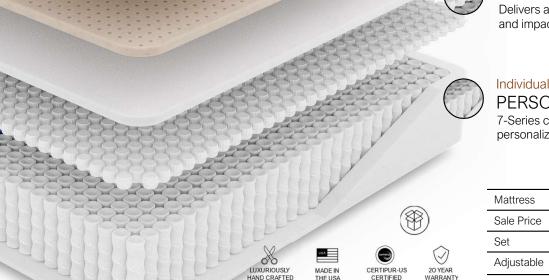

# GENERATIONS

Quilted Tencel<sup>™</sup> Fabric: COMFORT QUILTED Quality quilted top layer with for the ultimate luxurious comfort.

## Supportive Natural Latex:

PRESSURE RELIEVING

Ultimate pressure relief while providing a weightless feel. Environmentally-friendly, hypoallergenic, anti-microbial, and extremely breathable.

#### Micro Wrapped Coils:

### MOTION ABSORBING

Delivers a softer feel and smoother finish to your mattress, while absorbing movement and impact to prevent roll together for ultimate restorative sleep.

#### Individually Wrapped Coils: PERSONALIZED COMFORT

7-Series coil system: Independent coils adjust to your body's unique shape for personalized pressure relief and comfort. Tri-Zoned for back support.