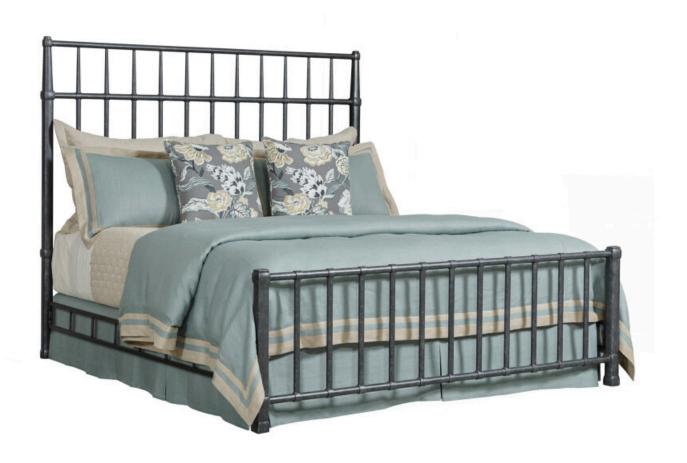

## **KINCAID**

## SYLVAN KING METAL BED COMPLETE

## ABODE COLLECTION

ITEM # 269-303P

| Dimensions |         |     | + |
|------------|---------|-----|---|
|            | Height: | 66" |   |
|            | Width:  | 80" |   |

87.5"