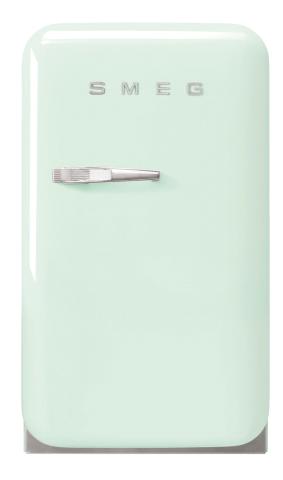

### 50's Retro style

Retro-Style Mini Refrigerator, Right-hand hinge, Pastel Green

EAN13: 8017709291341 AESTHETIC

Retro-style mini refrigerator

Compact-size unit, SMEG FAB5 comes in a rich variety of colors

## FAB5URPG3

50's Retro style fridge free standing 50's style pastel green

SMEG U.S.A. INC. A&D BUILDING 150 EAST 58th STREET, 7th FLOOR NEW YORK, NY, 10155 Tel. +1 212 265 5378 Fax +1 212 265 5945