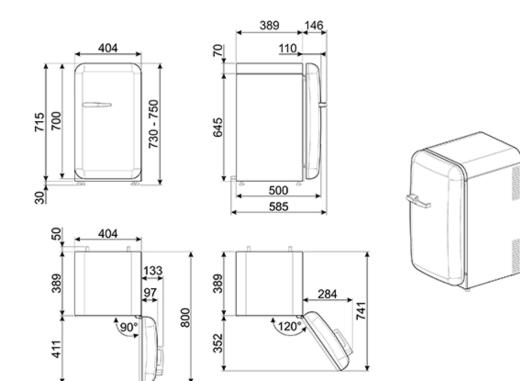

#### DIMENSIONS

Dimensions (HxWxD): 29 1/8" x 15 7/8" x 19 11/16"

#### Capacity: 1.34 cu. ft.

Net Weight: 46 lbs.