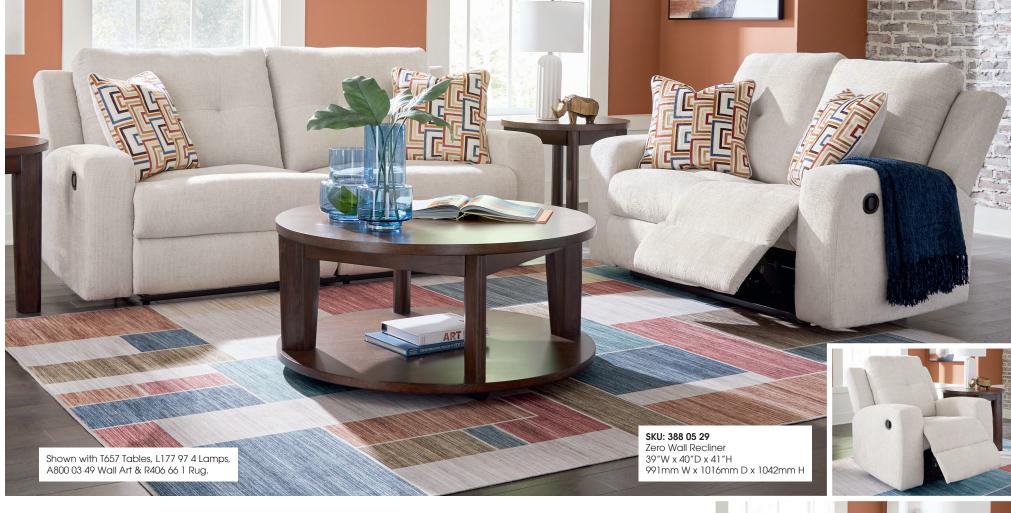

## "Danum-Stone" 388 05

100% Polyester Cleaning Code: S SKU: 388 05 81 2 Seat Reclining Sofa 87"W x 40"D x 41"H 2210mm W x 1016mm D x 1042mm H

SKU: 388 05 86

Reclining Loveseat 64"W x 40"D x 41"H 1626mm W x 1016mm D x 1042mm H

## Features:

- Frame constructions have been rigorously tested to simulate the home and transportation environments for improved durability
- Frame components are secured with combinations
- of glue, blocks, interlocking panels and staples
- All fabrics are pre-approved for wearability and durability against AHFA standards
- Cushions are constructed of High-resiliency foam cushions wrapped in thick poly fiber
- Upholstered with a plush crosshatch Chenille Polyester upholstery fabric with luxuriously soft hand
- Features tufted back cushions
- Features a stylish raised Track Arm design
- Features pull tab reclining motion
- Features metal drop-in unitized seat box for strength and durability
- All metal construction to the floor for strength and durability
- The reclining mechanism features infinite positions for comfort
  Zero Wall recliner design requires minimal space between wall and chair back