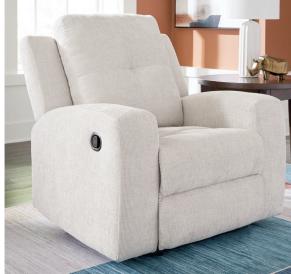

## "Danum-Stone" 388 05

100% Polyester Cleaning Code: S SKU: 388 05 81 2 Seat Reclining Sofa 87"W x 40"D x 41"H 2210mm W x 1016mm D x 1042mm H

SKU: 388 05 86

Reclining Loveseat 64"W x 40"D x 41"H 1626mm W x 1016mm D x 1042mm H

## Features:

- Frame constructions have been rigorously tested to simulate the home and transportation environments for improved durability
- Frame components are secured with combinations
- of glue, blocks, interlocking panels and staples
- All fabrics are pre-approved for wearability and durability against AHFA standards
- Cushions are constructed of High-resiliency foam cushions wrapped in thick poly fiber
- Upholstered with a plush crosshatch Chenille Polyester upholstery fabric with luxuriously soft hand
- Features tufted back cushions
- Features a stylish raised Track Arm design
- Features pull tab reclining motion
- Features metal drop-in unitized seat box for strength and durability
- All metal construction to the floor for strength and durability
- The reclining mechanism features infinite positions for comfort
  Zero Wall recliner design requires minimal space between wall and chair back