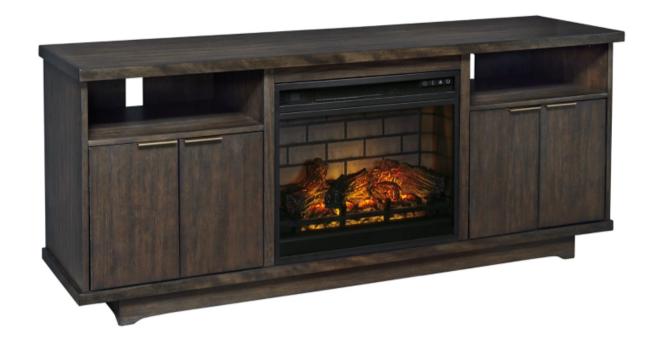

## Brazburn 66" TV Stand with Electric Fireplace

SKU - W955W2 (W100-101,W955-68) | Status - Current