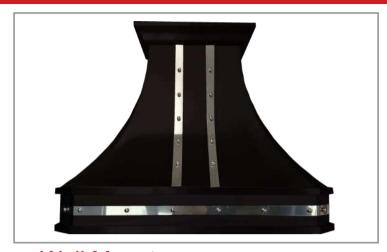

# DCB40MBC | DESIGNER Collection

#### **Wall Mount**

Stunning, hand-crafted decorative hoods with intricate metalwork. Fully customizable with options for width, power, and finishes. Choose from matte black, satin stainless steel, or designer white, with chrome or brass strappings. The custom finishes will tie all your accent pieces together completing an elegant luxury kitchen appliance.

### **Options**

Widths: 36", 42", 48"

Finishes: Matte Black/Chrome