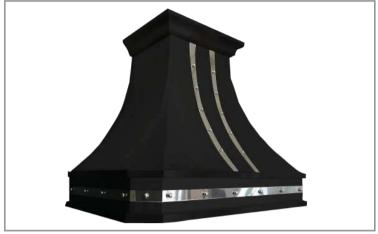

# DCB40MBC | DESIGNER Collection

#### **Wall Mount**

Stunning, hand-crafted decorative hoods with intricate metalwork. Fully customizable with options for width, power, and finishes. Choose from matte black, satin stainless steel, or designer white, with chrome or brass strappings. The custom finishes will tie all your accent pieces together completing an elegant luxury kitchen appliance.

### **Options**

Widths: 36", 42", 48"

Finishes: Matte Black/Chrome