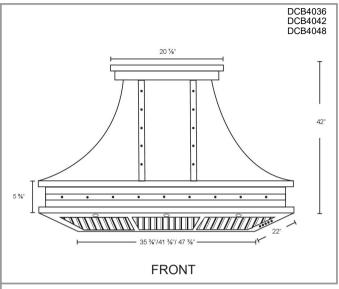

#### **Wall Mount**

Stunning, hand-crafted decorative hoods with intricate metalwork. Fully customizable with options for width, power, and finishes. Choose from matte black, satin stainless steel, or designer white, with chrome or brass strappings. The custom finishes will tie all your accent pieces together completing an elegant luxury kitchen appliance.

### **Options**

Widths: 36", 42", 48"

Finishes: Matte Black/Chrome