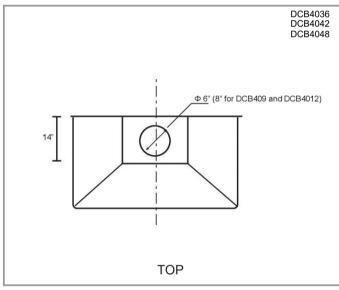

#### **Features**

- · Wall mount range hood
- 8" round duct adapter (6" for 600 CFM)
- Non-stick aluminum fan blades
- 3 speed push button control
- 3 LED lights (3 x 1.4W, 4000K)
- · Dishwasher-safe baffle filters
- 3 minutes time-delay OFF feature
- · Fit for 9 ft ceiling only
- · Plug-in connection

### **Specifications**

- Air Flow Volume: 600/900/1200 CFM Current: 2.5 Amps
- Electrical Connection: 120 V/60 Hz
- Power Consumption: 300 Watts
- · Fan Speed: 1599 RPM
- Fan Type: Centrifugal Blower
- · Finishes: Matte Black/Chrome
- Ducting: 8" Round (6" for 600 CFM)
- Noise Level: Min. 2 Sones Max. TBD