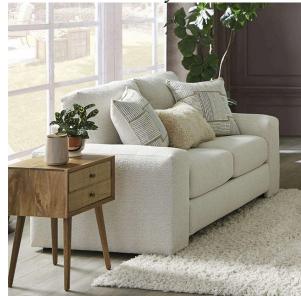

## **DETAILS:**

Upholstered in a fuzzy-than-ordinary chenille fabric and accented by a variety of beige highlights, this set exudes an aura of warmth and welcome. Chic and brimming in softness, the texture complements the slightly rounded silhouette of each piece perfectly. Lounge on the wide, firm seat cushions or lean your head over the low, padded structured track arms. Accent pillows and the matching ottoman feature a distinct line pattern that give them enough contemporary appeal.

Contemporary Cream/Beige
Chenille, Solid Wood Box Seat Cushion
Loose Pillow Back Track Arms

Accent Pillows Included Matching Swivel Chair