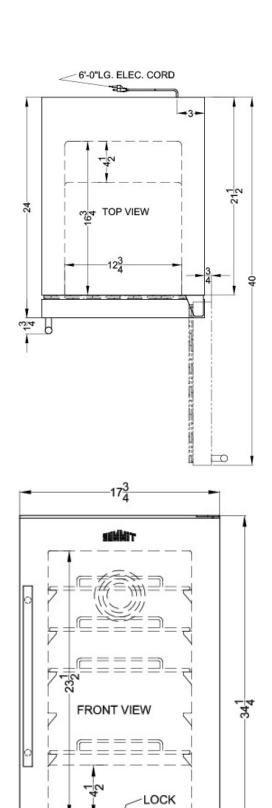

### **SCFF1842 Specifications:**

| Overview                                                                                                                                                                                                                  |                                                                                                                          |
|---------------------------------------------------------------------------------------------------------------------------------------------------------------------------------------------------------------------------|--------------------------------------------------------------------------------------------------------------------------|
| Height of Cabinet                                                                                                                                                                                                         | 34.25" (87 cm)                                                                                                           |
| Width                                                                                                                                                                                                                     | 17.75" (45 cm)                                                                                                           |
| Depth                                                                                                                                                                                                                     | 24.0" (61 cm)                                                                                                            |
| Depth with Handle                                                                                                                                                                                                         | 25.75" (65 cm)                                                                                                           |
| Depth with door at 90°                                                                                                                                                                                                    | 40.0" (102 cm)                                                                                                           |
| Capacity                                                                                                                                                                                                                  | 2.7 cu.ft. (76 L)                                                                                                        |
| Defrost Type                                                                                                                                                                                                              | Frost-Free                                                                                                               |
| Door                                                                                                                                                                                                                      | Black                                                                                                                    |
| Cabinet                                                                                                                                                                                                                   | Black                                                                                                                    |
| US Electrical Safety                                                                                                                                                                                                      | ETL                                                                                                                      |
| Canadian Electrical<br>Safety                                                                                                                                                                                             | ETL-C                                                                                                                    |
| Energy Usage/Year                                                                                                                                                                                                         | 378.0kWh/year                                                                                                            |
| Amps                                                                                                                                                                                                                      | 1.1                                                                                                                      |
| Voltage/Frequency                                                                                                                                                                                                         | 115 V AC/60 Hz                                                                                                           |
| Weight                                                                                                                                                                                                                    | 82.0 lbs. (37 kg)                                                                                                        |
| Shipping Weight                                                                                                                                                                                                           | 85.0 lbs. (39 kg)                                                                                                        |
| Parts & Labor Warranty                                                                                                                                                                                                    | 1 Year                                                                                                                   |
| Compressor Morrents                                                                                                                                                                                                       |                                                                                                                          |
| Compressor Warranty                                                                                                                                                                                                       | 5 Years                                                                                                                  |
| Freezer                                                                                                                                                                                                                   | 5 Years                                                                                                                  |
| •                                                                                                                                                                                                                         | 5 Years                                                                                                                  |
| Freezer                                                                                                                                                                                                                   |                                                                                                                          |
| Freezer Door Swing                                                                                                                                                                                                        | RHD                                                                                                                      |
| Freezer  Door Swing  Reversible                                                                                                                                                                                           | RHD<br>Yes                                                                                                               |
| Freezer Door Swing Reversible Interior Height                                                                                                                                                                             | RHD<br>Yes<br>23.5" (60 cm)                                                                                              |
| Freezer Door Swing Reversible Interior Height Interior Width                                                                                                                                                              | RHD<br>Yes<br>23.5" (60 cm)<br>12.75" (32 cm)                                                                            |
| Freezer Door Swing Reversible Interior Height Interior Width Interior Depth                                                                                                                                               | RHD Yes 23.5" (60 cm) 12.75" (32 cm) 16.75" (43 cm)                                                                      |
| Freezer Door Swing Reversible Interior Height Interior Width Interior Depth Shelf Type                                                                                                                                    | RHD Yes 23.5" (60 cm) 12.75" (32 cm) 16.75" (43 cm) Chrome                                                               |
| Freezer Door Swing Reversible Interior Height Interior Width Interior Depth Shelf Type Shelf Qty                                                                                                                          | RHD Yes 23.5" (60 cm) 12.75" (32 cm) 16.75" (43 cm) Chrome                                                               |
| Freezer Door Swing Reversible Interior Height Interior Width Interior Depth Shelf Type Shelf Qty Adjustable Shelves                                                                                                       | RHD Yes 23.5" (60 cm) 12.75" (32 cm) 16.75" (43 cm) Chrome 4 Yes                                                         |
| Freezer Door Swing Reversible Interior Height Interior Width Interior Depth Shelf Type Shelf Qty Adjustable Shelves Thermostat Type                                                                                       | RHD Yes 23.5" (60 cm) 12.75" (32 cm) 16.75" (43 cm) Chrome 4 Yes Digital Interior and                                    |
| Freezer  Door Swing  Reversible  Interior Height  Interior Width  Interior Depth  Shelf Type  Shelf Qty  Adjustable Shelves  Thermostat Type  Fan Type                                                                    | RHD Yes 23.5" (60 cm) 12.75" (32 cm) 16.75" (43 cm) Chrome 4 Yes Digital Interior and Exterior                           |
| Freezer  Door Swing  Reversible  Interior Height  Interior Width  Interior Depth  Shelf Type  Shelf Qty  Adjustable Shelves  Thermostat Type  Fan Type  Refrigerant Type                                                  | RHD Yes 23.5" (60 cm) 12.75" (32 cm) 16.75" (43 cm) Chrome 4 Yes Digital Interior and Exterior R134a                     |
| Freezer  Door Swing  Reversible  Interior Height  Interior Depth  Shelf Type  Shelf Qty  Adjustable Shelves  Thermostat Type  Fan Type  Refrigerant Type  Refrigerant Amount                                              | RHD Yes 23.5" (60 cm) 12.75" (32 cm) 16.75" (43 cm) Chrome 4 Yes Digital Interior and Exterior R134a 3.9 oz.             |
| Freezer Door Swing Reversible Interior Height Interior Width Interior Depth Shelf Type Shelf Qty Adjustable Shelves Thermostat Type Fan Type Refrigerant Type Refrigerant Amount High Side PSI                            | RHD Yes 23.5" (60 cm) 12.75" (32 cm) 16.75" (43 cm) Chrome 4 Yes Digital Interior and Exterior R134a 3.9 oz. 270.0       |
| Freezer  Door Swing  Reversible  Interior Height  Interior Width  Interior Depth  Shelf Type  Shelf Qty  Adjustable Shelves  Thermostat Type  Fan Type  Refrigerant Type  Refrigerant Amount  High Side PSI  Low Side PSI | RHD Yes 23.5" (60 cm) 12.75" (32 cm) 16.75" (43 cm) Chrome 4 Yes Digital Interior and Exterior R134a 3.9 oz. 270.0 103.0 |
| Freezer  Door Swing  Reversible Interior Height Interior Width Interior Depth Shelf Type Shelf Qty Adjustable Shelves Thermostat Type Fan Type Refrigerant Type Refrigerant Amount High Side PSI Low Side PSI Level Legs  | RHD Yes 23.5" (60 cm) 12.75" (32 cm) 16.75" (43 cm) Chrome 4 Yes Digital Interior and Exterior R134a 3.9 oz. 270.0 103.0 |