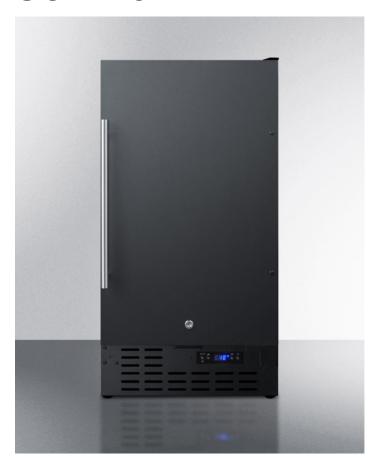

# **SCFF1842**

34.25" x 17.75" x 24" (H x W x D)

18" wide frost-free freezer in black for built-in or freestanding use, with lock and digital thermostat

#### Highlights:

Unique 18" width is ideal for small homes and microkitchens

Fully frost-free for low maintenance operation

Flexible design allows built-in or freestanding use under counters

#### **Product Features:**

| Built-in capable             | Make the best use of space by installing your appliance under the counter              |
|------------------------------|----------------------------------------------------------------------------------------|
| Fully finished black cabinet | Allows the unit to be used freestanding                                                |
| Factory installed lock       | Keyed security on the door                                                             |
| Digital thermostat           | Electronic controls for precise temperature management.                                |
| Digital display              | Temperature readout can be shown in Celsius or Fahrenheit                              |
| Frost-free operation         | Eliminates the need to manually defrost the interior                                   |
| Adjustable chrome shelves    | Rearrange interior space to accommodate all sizes or remove shelves for simple cleanup |
| Reversible door              | User-reversible door swing for added flexibility                                       |
| Professional handle          | Stainless steel handle completes the professional look                                 |