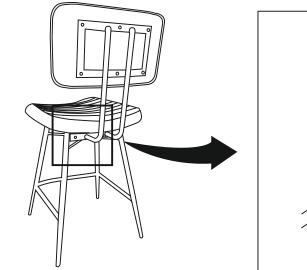

URNITURE.COM

## ITEM: 110659 ASSEMBLY INSTRUCTIONS



### **ASSEMBLY TIPS:**

- 1. Remove hardware from box and sort by size.
- 2. Please check to see that all hardware and parts are present prior to start of assembly.
- 3. Please follow attached instruction in the same sequence as numbered to assure fast & easy

assembly.

#### WARNING!

- 1. Don't attempt to repair or modify parts that are broken or defective. Please contact the store immediately.
- 2. This product is for home use only and not intended for commercial establishment.



ASSEMBLY TIME

**05 MINUTES** 

## PARTS IDENTIFICATION

A BASE WITH SEAT CUSHION



1PC

1PC

В

BACKREST WITH CUSHION

# HARDWARE IDENTIFICATION



PAGE 2 OF 3

COASTERFURNITURE.COM

# ITEM: 110659 ASSEMBLY INSTRUCTIONS



## <u>STEP 1</u>



## STEP 2





### STEP 3 COMPLETE





PAGE 3 OF 3

COASTERFURNITURE.COM