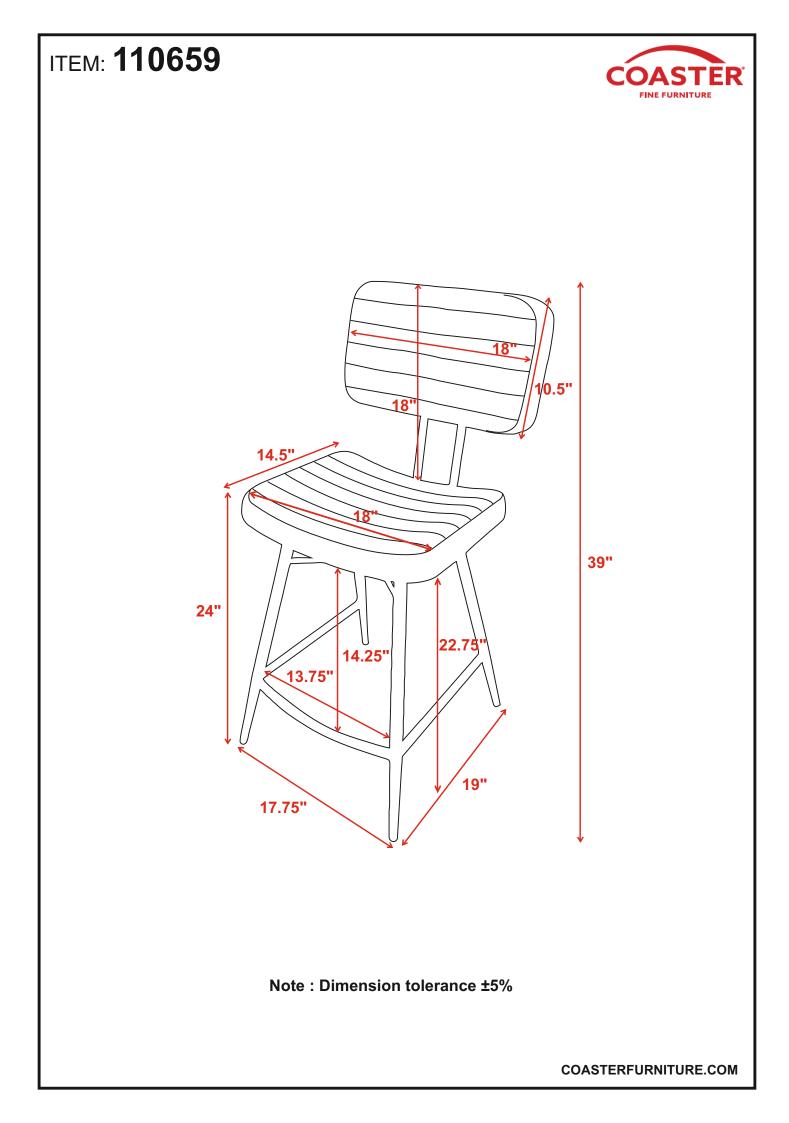

EMBLY TIPS:**

- 1. Remove hardware from box and sort by size.
- 2. Please check to see that all hardware and parts are present prior to start of assembly.
- 3. Please follow attached instruction in the same sequence as numbered to assure fast & easy

assembly.

#### WARNING!

- 1. Don't attempt to repair or modify parts that are broken or defective. Please contact the store immediately.
- 2. This product is for home use only and not intended for commercial establishment.



ASSEMBLY TIME

**05 MINUTES** 

## PARTS IDENTIFICATION

A BASE WITH SEAT CUSHION



1PC

1PC

В

BACKREST WITH CUSHION

# HARDWARE IDENTIFICATION



PAGE 2 OF 3

COASTERFURNITURE.COM

# ITEM: 110659 ASSEMBLY INSTRUCTIONS



## <u>STEP 1</u>



## STEP 2





### STEP 3 COMPLETE





PAGE 3 OF 3

COASTERFURNITURE.COM