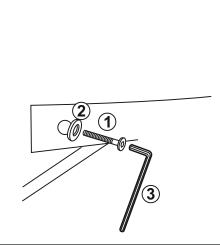

NITURE.COM

## ITEM: 110659 ASSEMBLY INSTRUCTIONS



### **ASSEMBLY TIPS:**

- 1. Remove hardware from box and sort by size.
- 2. Please check to see that all hardware and parts are present prior to start of assembly.
- 3. Please follow attached instruction in the same sequence as numbered to assure fast & easy

assembly.

#### WARNING!

- 1. Don't attempt to repair or modify parts that are broken or defective. Please contact the store immediately.
- 2. This product is for home use only and not intended for commercial establishment.



ASSEMBLY TIME

**05 MINUTES** 

## PARTS IDENTIFICATION

A BASE WITH SEAT CUSHION



1PC

1PC

В

BACKREST WITH CUSHION

# HARDWARE IDENTIFICATION



PAGE 2 OF 3

COASTERFURNITURE.COM

# ITEM: 110659 ASSEMBLY INSTRUCTIONS



## <u>STEP 1</u>



## STEP 2





### STEP 3 COMPLETE





PAGE 3 OF 3

COASTERFURNITURE.COM