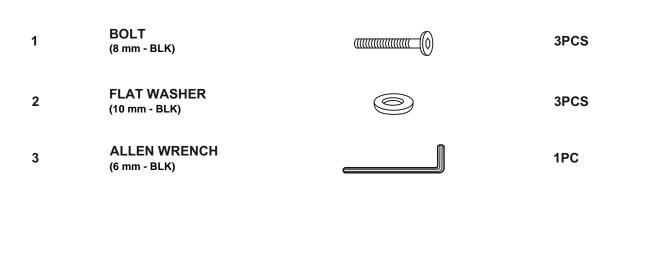

ure for every stage of life

110659 Counter Height Stool

**REVISION 0: 01/11/2022** 

PAGE 1 OF 3

COASTERFURNITURE.COM

## ITEM: 110659 ASSEMBLY INSTRUCTIONS



### **ASSEMBLY TIPS:**

- 1. Remove hardware from box and sort by size.
- 2. Please check to see that all hardware and parts are present prior to start of assembly.
- 3. Please follow attached instruction in the same sequence as numbered to assure fast & easy

assembly.

#### WARNING!

- 1. Don't attempt to repair or modify parts that are broken or defective. Please contact the store immediately.
- 2. This product is for home use only and not intended for commercial establishment.



ASSEMBLY TIME

**05 MINUTES** 

## PARTS IDENTIFICATION

A BASE WITH SEAT CUSHION



1PC

1PC

В

BACKREST WITH CUSHION

# HARDWARE IDENTIFICATION



PAGE 2 OF 3

COASTERFURNITURE.COM

# ITEM: 110659 ASSEMBLY INSTRUCTIONS



## <u>STEP 1</u>



## STEP 2





### STEP 3 COMPLETE





PAGE 3 OF 3

COASTERFURNITURE.COM