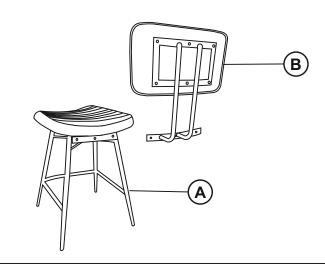

## PARTS IDENTIFICATION

A BASE WITH SEAT CUSHION

1PC

1PC

В

BACKREST WITH CUSHION

## <u>STEP 1</u>

## STEP 2

### STEP 3 COMPLETE

PAGE 3 OF 3

COASTERFURNITURE.COM