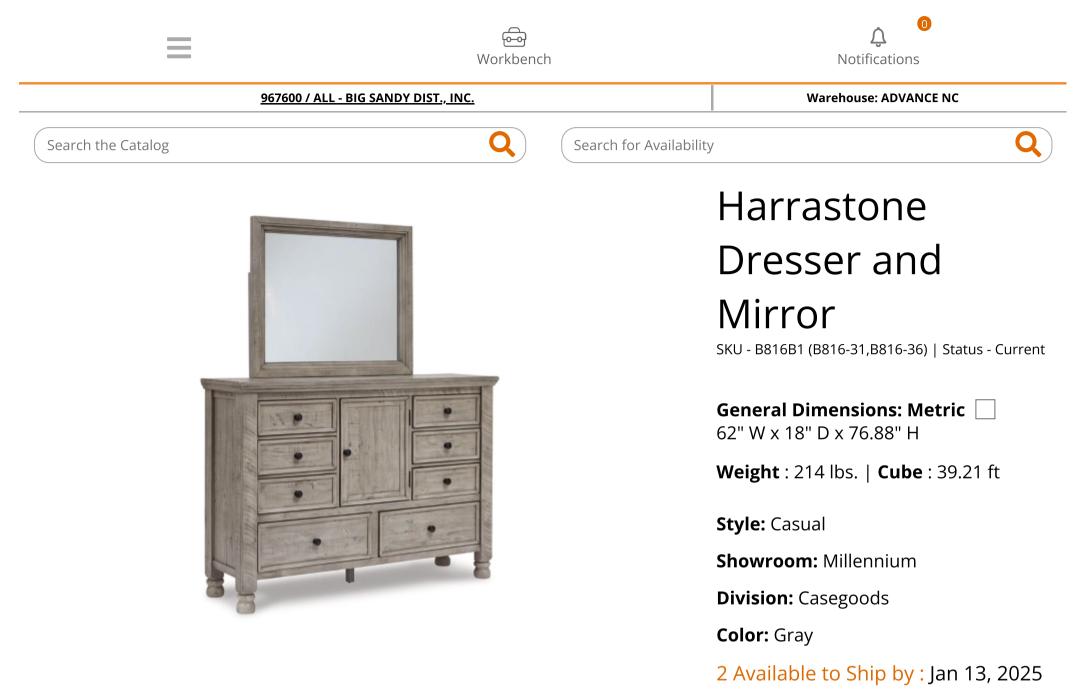

## **PRODUCT DESCRIPTION**

Embrace the feel of a mansion in the countryside when you revel in the romance of this dresser with mirror. With its substantial presence and thick mouldings, the piece has a sense of timeless beauty. Eight smooth-gliding drawers and a center cabinet provide picturesque storage. A weathered light gray finish is delightfully paired with aged iron-tone knobs for a lovingly worn look.

- Includes dresser and mirror
- Made of pine wood and veneers with engineered wood
- Distressed surface texture with weathered light gray finish
- Chunky posts and thick mouldings
- 8 smooth-gliding drawers with dovetail construction
- Center cabinet with adjustable shelf
- Antiqued iron-tone hardware
- Safety is a top priority, clothing storage units are designed to meet the most current standard for stability, ASTM F 2057 (ASTM International)
- Drawers extend out to accommodate maximum access to drawer interior while maintaining safety
- Mirror attaches to back of dresser

## □ General Dimensions: Metric

62" W x 18" D x 76.88" H

| Inches | : 62" W x 18" D x 76.88"<br>H | Carton:             |            | Unit of EA                  | ١ |
|--------|-------------------------------|---------------------|------------|-----------------------------|---|
|        |                               | Inches              |            | Measure:                    |   |
|        |                               | Express<br>Shipped: |            | <b>Qty Per</b> 1<br>Carton: |   |
|        |                               | Inches              |            |                             |   |
|        |                               | Weight              | : 214 lbs. |                             |   |
|        |                               | Cubes               | : 39.21 ft |                             |   |
|        |                               | UPC                 |            |                             |   |

Weight : 214 lbs. | Cube : 39.21 ft

Get To Know Us

**Customer Care** 

**Get Inspired** 

Copyright © 2025 Ashley Furniture Industries, LLC

Website Information

Privacy | Legal Notices and Terms of Use

Need Technical Support Click here to Contact Us